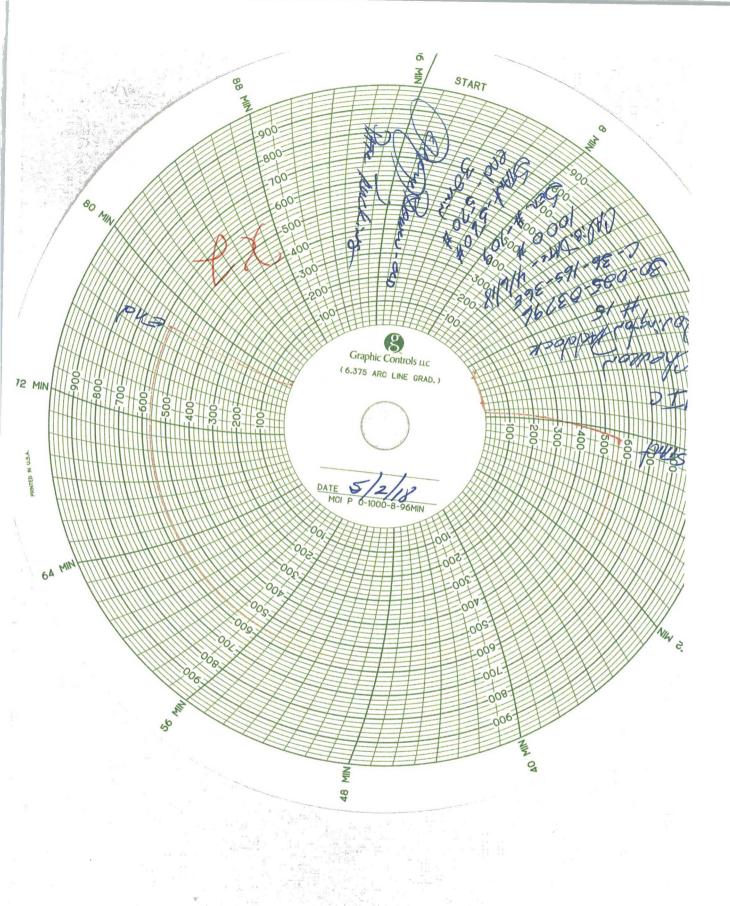

## State of New Mexico Energy, Minerals and Natural Resources

Form C-103 Revised July 18, 2013 WELL API NO.

| 1000 Rio Brazos Rd., Aztec, NM 87410                                                                                                                                                                                                                                                                                                                                       | OIL CONSERVATION D<br>1220 South St. Franc<br>Santa Fe, NM 875 | cis Dr.            | 3002503796                                                  |
|----------------------------------------------------------------------------------------------------------------------------------------------------------------------------------------------------------------------------------------------------------------------------------------------------------------------------------------------------------------------------|----------------------------------------------------------------|--------------------|-------------------------------------------------------------|
| <u>District IV</u> – (505) 476-3460<br>1220 S. St. Francis Dr., Santa Fe, NM 87505                                                                                                                                                                                                                                                                                         |                                                                |                    | 5. Indicate Type of Lease  STATE   FEE                      |
|                                                                                                                                                                                                                                                                                                                                                                            |                                                                |                    | 6. State Oil & Gas Lease No.                                |
| SUNDRY NOTICES AND REPORTS ON WELLS  (DO NOT USE THIS FORM FOR PROPOSALS TO DRILL OR TO DEEPEN OR PLUG BACK TO A DIFFERENT RESERVOIR. USE "APPLICATION FOR PERMIT" (FORM C-101) FOR SUCH PROPOSALS.)  1. Type of Well: Oil Well                                                                                                                                            |                                                                |                    | 7. Lease Name or Unit Agreement Name LOVINGTON PADDOCK UNIT |
|                                                                                                                                                                                                                                                                                                                                                                            |                                                                |                    | 8. Well Number<br>15                                        |
| 2. Name of Operator CHEVRON MIDCONTINENT, L.P. HOEV 142018                                                                                                                                                                                                                                                                                                                 |                                                                |                    | 9. OGRID Number<br>4323                                     |
| 3. Address of Operator 6301 DEAUVILLE BLVD MIDLAND, TEXAS 79706                                                                                                                                                                                                                                                                                                            |                                                                |                    | 10. Pool name or Wildcat LOVINGTON PADDOCK                  |
| 4. Well Location  Unit Letter C :_810_feet from the _NORTH_ line and _2130_feet from the WEST_line  Section 36 Township 16 S Range 36E NMPM County LEA                                                                                                                                                                                                                     |                                                                |                    |                                                             |
|                                                                                                                                                                                                                                                                                                                                                                            | 11. Elevation (Show whether DR, R                              | RKB, RT, GR, etc.) |                                                             |
| 12. Check Appropriate Box to Indicate Nature of Notice, Report or Other Data  NOTICE OF INTENTION TO:  PERFORM REMEDIAL WORK PLUG AND ABANDON CHANGE PLANS COMMENCE DRILLING OPNS. PAND A  PULL OR ALTER CASING MULTIPLE COMPL CASING/CEMENT JOB  CLOSED-LOOP SYSTEM COTHER:  OTHER: ANNUAL MIT TEST                                                                       |                                                                |                    |                                                             |
| 13. Describe proposed or completed operations. (Clearly state all pertinent details, and give pertinent dates, including estimated date of starting any proposed work). SEE RULE 19.15.7.14 NMAC. For Multiple Completions: Attach wellbore diagram of proposed completion or recompletion. CHEVRON HAS CONDUCTED THE REQUIRED MIT TEST ON THE ABOVE WELL. CHART ATTACHED. |                                                                |                    |                                                             |
| **PLEASE NOTE THIS TEST IS FOR UIC ANNUAL TESTING**                                                                                                                                                                                                                                                                                                                        |                                                                |                    |                                                             |
| Spud Date: Rig Release Date:                                                                                                                                                                                                                                                                                                                                               |                                                                |                    |                                                             |
| I hereby certify that the information above is true and complete to the best of my knowledge and belief.                                                                                                                                                                                                                                                                   |                                                                |                    |                                                             |
| SIGNATURE: JUNS TITLE: REGULATORY ASSISTANT DATE: 5 9 18                                                                                                                                                                                                                                                                                                                   |                                                                |                    |                                                             |
| Type or print name: Adriann Garcia E-mail address: Adriann.Garcia@chevron.com PHONE: 432-687-7617                                                                                                                                                                                                                                                                          |                                                                |                    |                                                             |
| For State Use Only                                                                                                                                                                                                                                                                                                                                                         |                                                                |                    |                                                             |
| APPROVED BY: Yerry Forther TITLE Compliance Officer DATE 5-18-18  Conditions of Approval (if any):                                                                                                                                                                                                                                                                         |                                                                |                    |                                                             |