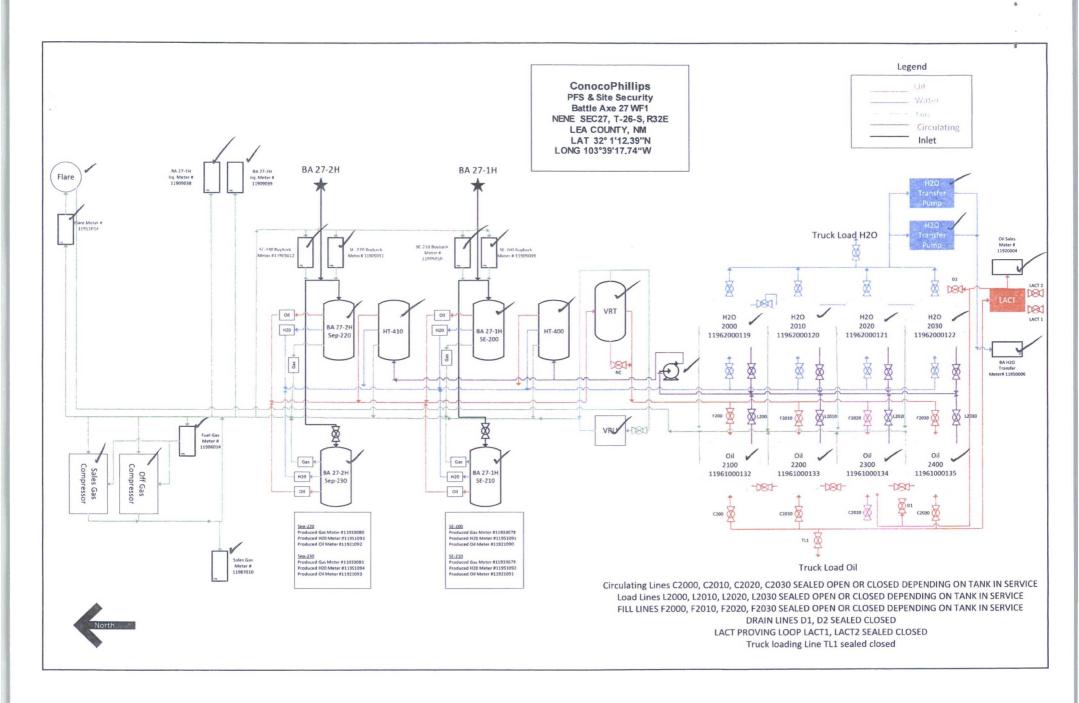

| Expires: January 31, 2018                             | 2 |
|-------------------------------------------------------|---|
| <ol> <li>Lease Serial No.<br/>NMLC071985 ✓</li> </ol> |   |

| SUNDRY I<br>Do not use thi<br>abandoned wel                                                                                                                                         | <ul><li>5. Lease Serial No. NMLC071985</li><li>6. If Indian, Allottee or Tribe Name</li></ul>                    |                                                                                                                        |                                                                     |                                                                                 |                                                            |          |  |  |
|-------------------------------------------------------------------------------------------------------------------------------------------------------------------------------------|------------------------------------------------------------------------------------------------------------------|------------------------------------------------------------------------------------------------------------------------|---------------------------------------------------------------------|---------------------------------------------------------------------------------|------------------------------------------------------------|----------|--|--|
| SUBMIT IN 1                                                                                                                                                                         | 7. If Unit or CA/Agreement, Name and/or No. NMNM137185                                                           |                                                                                                                        |                                                                     |                                                                                 |                                                            |          |  |  |
| Type of Well                                                                                                                                                                        | 8. Well Name and No. BATTLE AXE 27 FEDERAL COM 1H                                                                |                                                                                                                        |                                                                     |                                                                                 |                                                            |          |  |  |
| Name of Operator Contact: KRISTINA MICKENS CONOCOPHILLIPS COMPANY E-Mail: kristina.mickens@conocophillips.com                                                                       |                                                                                                                  |                                                                                                                        |                                                                     | 9. API Well No.<br>30-025-42895-00-S1                                           |                                                            |          |  |  |
| 3a. Address<br>MIDLAND, TX 79710                                                                                                                                                    | none No. (include area code)<br>281-206-5282                                                                     | OCD                                                                                                                    | 10. Field and Pool or Exploratory Area WC025G08S263205N-UP WOLFCAMP |                                                                                 |                                                            |          |  |  |
| 4. Location of Well (Footage, Sec., T. Sec 27 T26S R32E NENE 250 32.012175 N Lat, 103.391794                                                                                        | FNL 245FEL                                                                                                       | MAY O                                                                                                                  | 8 2018                                                              | 11. County or Parish, S<br>LEA COUNTY, N                                        |                                                            |          |  |  |
| 12. CHECK THE AP                                                                                                                                                                    | PROPRIATE BOX(ES) TO IN                                                                                          | DICATE NATURE O                                                                                                        | F NOTICE,                                                           | REPORT, OR OTH                                                                  | ER DATA                                                    |          |  |  |
| TYPE OF SUBMISSION                                                                                                                                                                  | TYPE OF ACTION                                                                                                   |                                                                                                                        |                                                                     |                                                                                 |                                                            |          |  |  |
| ☐ Notice of Intent                                                                                                                                                                  | ☐ Acidize                                                                                                        | □ Deepen                                                                                                               | ☐ Product                                                           | tion (Start/Resume)                                                             | ☐ Water Shut-                                              | Off      |  |  |
|                                                                                                                                                                                     | ☐ Alter Casing                                                                                                   | ☐ Hydraulic Fracturing                                                                                                 | ☐ Reclam                                                            | ation                                                                           | ☐ Well Integri                                             | ty       |  |  |
| Subsequent Report                                                                                                                                                                   | □ Casing Repair                                                                                                  | ■ New Construction                                                                                                     | ☐ Recomp                                                            | plete                                                                           | Other                                                      |          |  |  |
| ☐ Final Abandonment Notice                                                                                                                                                          | ☐ Change Plans                                                                                                   | □ Plug and Abandon                                                                                                     | ☐ Tempor                                                            | rarily Abandon                                                                  | Site Facility D<br>m/Security Pla                          | iagra    |  |  |
| 6                                                                                                                                                                                   | ☐ Convert to Injection ☐ Plus                                                                                    |                                                                                                                        | ☐ Water Disposal                                                    |                                                                                 | in Security 1 in                                           | •        |  |  |
| Attach the Bond under which the wor following completion of the involved testing has been completed. Final Ab determined that the site is ready for fi  ConocoPhillips Company resp | ectfully submits the attached revelopment battery supports the following was API# 30-025-42895 API# 30-025-42896 | d No. on file with BLM/BIA<br>multiple completion or reco<br>after all requirements, includ<br>vised site diagram Batt | ACCEP                                                               | bsequent reports must be finew interval, a Form 3160 in, have been completed at | Tied within 30 days of the control of the operator has ORD | s<br>nce |  |  |
|                                                                                                                                                                                     | Electronic Submission #391114                                                                                    | PS COMPÁNY, sent to t                                                                                                  | he Hobbs                                                            | -                                                                               |                                                            |          |  |  |
| Name (Printed/Typed) KRISTINA                                                                                                                                                       | , ,                                                                                                              |                                                                                                                        |                                                                     | PRESENTATIVE                                                                    |                                                            |          |  |  |
|                                                                                                                                                                                     |                                                                                                                  |                                                                                                                        |                                                                     |                                                                                 |                                                            |          |  |  |
| Signature (Electronic S                                                                                                                                                             | ubmission)                                                                                                       | Date 10/06/2                                                                                                           | 017                                                                 |                                                                                 |                                                            |          |  |  |
|                                                                                                                                                                                     | THIS SPACE FOR FE                                                                                                | DERAL OR STATE                                                                                                         | OFFICE U                                                            | SE                                                                              |                                                            |          |  |  |
| Approved By                                                                                                                                                                         |                                                                                                                  | Title                                                                                                                  |                                                                     |                                                                                 | Date                                                       |          |  |  |
| Conditions of approval, if any, are attached certify that the applicant holds legal or equivalent would entitle the applicant to condu                                              | itable title to those rights in the subject                                                                      |                                                                                                                        |                                                                     |                                                                                 |                                                            |          |  |  |
| Title 18 U.S.C. Section 1001 and Title 43 States any false, fictitious or fraudulent s                                                                                              | U.S.C. Section 1212, make it a crime fo tatements or representations as to any n                                 | or any person knowingly and natter within its jurisdiction.                                                            | willfully to m                                                      | ake to any department or a                                                      | agency of the Unite                                        | :d       |  |  |