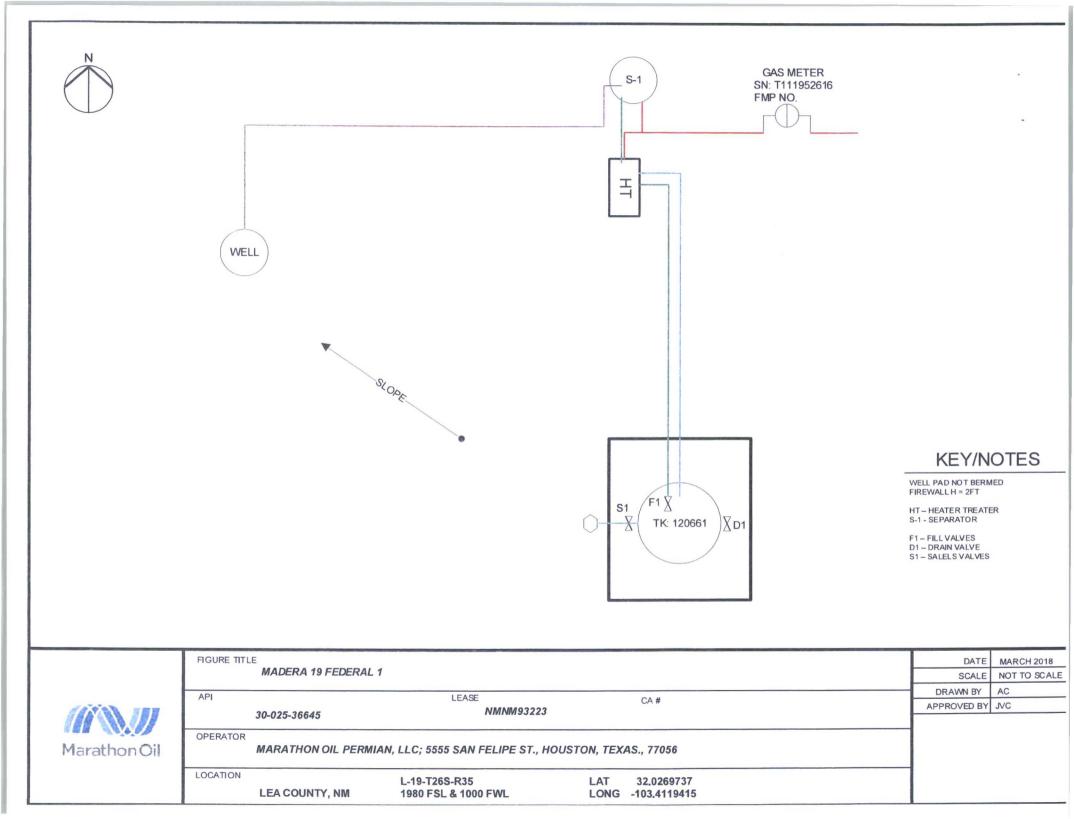

## Valve Positioning in the Production Phase

Producing to 120661 Valve S1 & D1 are sealed closed Valve F1 is open

Valve Positioning in the Sales Phase

Sales from 120661 Valve F1& D1 are closed Valve S1 is open

Valve Positioning in the Drain Phase

Drain from 120661 Valve S1 & F1 is sealed closed D1 is open

|              | FIGURE TITL            |                                       |                                      |             |                            | DATE        | MARCH 2018   |
|--------------|------------------------|---------------------------------------|--------------------------------------|-------------|----------------------------|-------------|--------------|
|              |                        | MADERA 19 FEDERAL 1                   |                                      |             |                            | SCALE       | NOT TO SCALE |
| 1            | API                    |                                       | LEASE                                |             |                            | DRAWN BY    | AC           |
|              |                        | 20.025.20045                          | NMNM93223                            |             | CA #                       | APPROVED BY | JVC          |
|              | 30-025-36645 NWNW93223 |                                       |                                      |             |                            |             |              |
| Marathon Oil | OPERATOR               | OPERATOR<br>MARATHON OIL PERMIAN, LLC |                                      |             |                            |             |              |
|              | LOCATION               | LEA COUNTY, NM                        | L-19-T26S-R35<br>1980 FSL & 1000 FWL | LAT<br>LONG | 32.0269737<br>-103.4119415 |             |              |

## Valve Positioning in the Production Phase

Producing to 120640 Valve F1 is open Valve S1, D1 are sealed closed Valve S2, D1 are sealed closed Valve S3, D1 are sealed closed Valve S4, D1 are sealed closed Valve F2, F3, F4 are closed