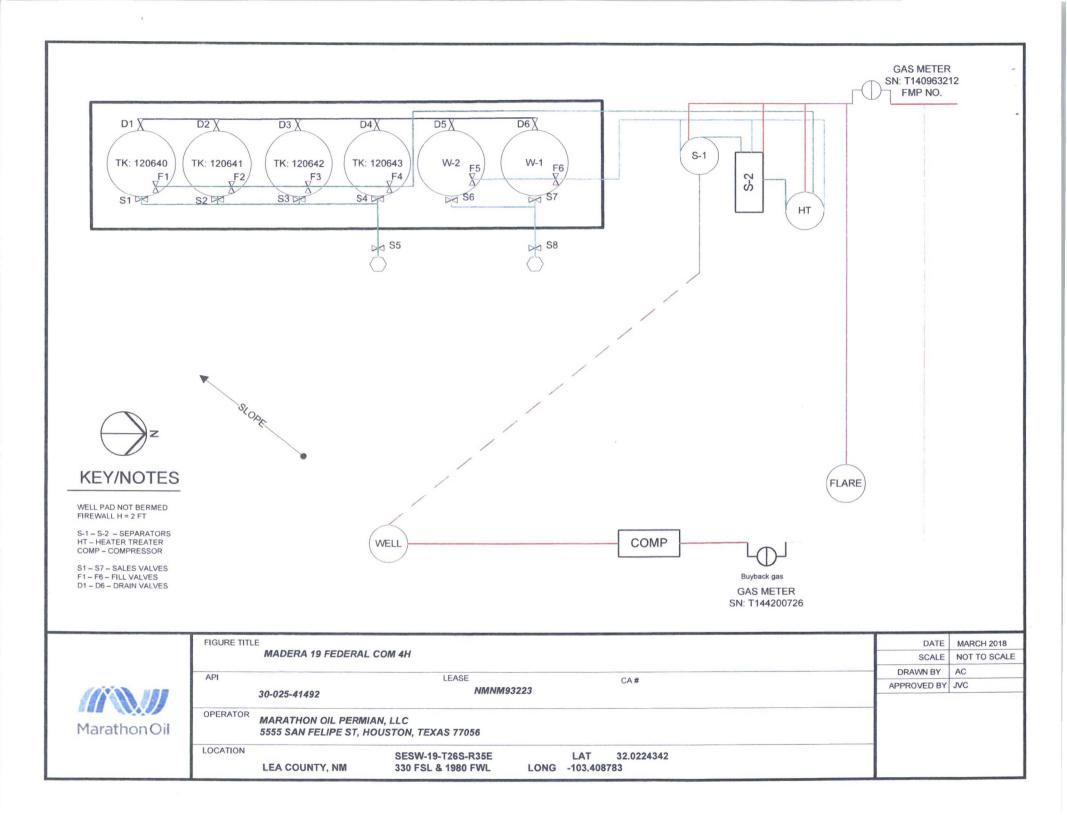

## Valve Positioning in the Production Phase

Producing to 120640 Valve F1 is open Valve S1, D1 are sealed closed Valve S2, D1 are sealed closed Valve S3, D1 are sealed closed Valve S4, D1 are sealed closed Valve F2, F3, F4 are closed

Producing to 120641 Valve F2 is open Valve F1, F3, F4 are closed

Producing to 120642 Valve F3 is open Valve F1, F2, F4 are closed

Producing to 120643 Valve F4 is open Valve F1, F2, F3 are closed

## Valve Positioning in the Sales Phase

| Sales from 120640                  | Sales from 120641                  | Sales from 120642                  | Sales from 120643                  |
|------------------------------------|------------------------------------|------------------------------------|------------------------------------|
| Valve F1, D1 are sealed closed     | Valve F2, D2 are sealed closed     | Valve F3, D3 are sealed closed     | Valve F4, D4 are sealed closed     |
| Valve S1, S5 are open              | Valve S2, S5 are open              | Valve S3, S5 are open              | Valve S4, S5 are open              |
| Valve F2, F3, F4 are open/closed   | Valve F1, F3, F4 are open/closed   | Valve F1, F2, F4 are open/closed   | Valve F1, F2, F3 are open/closed   |
| Valve S2, S3, S4 are sealed closed | Valve S1, S3, S4 are sealed closed | Valve S1, S2, S4 are sealed closed | Valve S1, S2, S3 are sealed closed |
| Valve D2, D3, D4 are sealed closed | Valve D1, D3, D4 are sealed closed | Valve D1, D2, D4 are sealed closed | Valve D1, D2, D3 are sealed closed |
|                                    |                                    |                                    |                                    |

## Valve Positioning in the Drain Phase

|  | Drain from 120640<br>/alve F1 are closed<br>/alve D1, D6 are open<br>/alve F2, F3, F4 are open/closed<br>/alve S1, S2, S3, S4 are sealed closed<br>/alve D2, D3, D4 are closed | Valve F1, F3, F4 are open/closed<br>Valve S1, S2, S3, S4 are sealed closed | Valve F3 are closed<br>Valve D3, D6 are open<br>Valve F1 F2 F4 are open/closed | Drain from 120643<br>Valve F4 are closed<br>Valve D4, D6 are open<br>Valve F1, F2, F3 are open/closed<br>Valve S1, S2, S3, S4 are sealed closed<br>Valve D1, D2, D3 are closed |
|--|--------------------------------------------------------------------------------------------------------------------------------------------------------------------------------|----------------------------------------------------------------------------|--------------------------------------------------------------------------------|--------------------------------------------------------------------------------------------------------------------------------------------------------------------------------|
|--|--------------------------------------------------------------------------------------------------------------------------------------------------------------------------------|----------------------------------------------------------------------------|--------------------------------------------------------------------------------|--------------------------------------------------------------------------------------------------------------------------------------------------------------------------------|

FIGURE TITLE DATE MARCH 2018 MADERA 19 FEDERAL COM 4H SCALE NOT TO SCALE DRAWN BY AC API LEASE CA# APPROVED BY JVC NMNM93223 30-025-41492 OPERATOR MARATHON OIL PERMIAN, LLC Marathon Oil 5555 SAN FELIPE ST, HOUSTON, TEXAS 77056 LOCATION SESW-19-T26S-R35E LAT 32.0224342 LEA COUNTY, NM LONG -103.408783 330 FSL & 1980 FWL