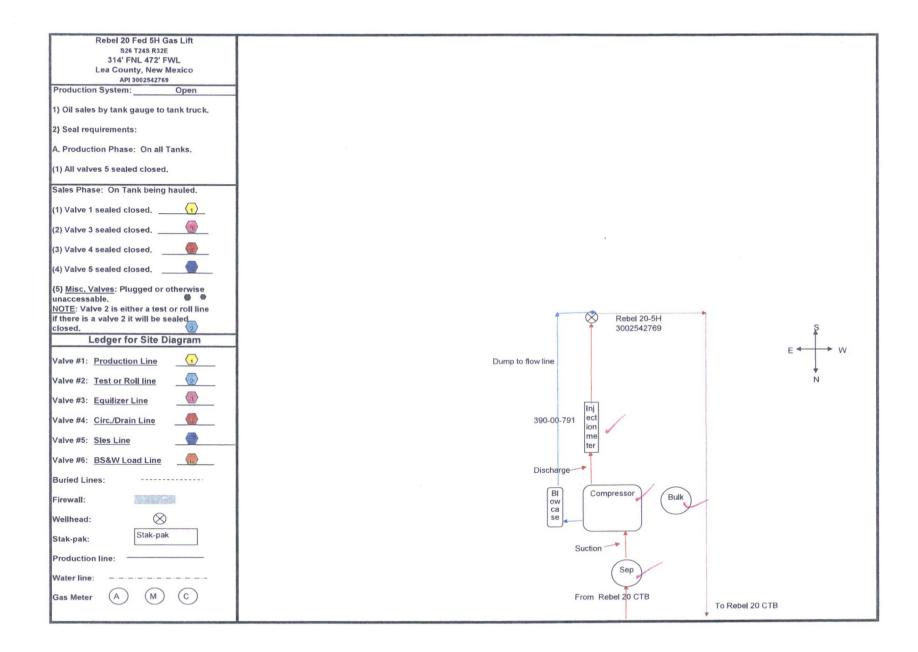

| Form 3160-5.<br>(June 2015)                                                                                                                                                                                                                                                                                                                                                                  | UNITED STATES                                                  |                             | 0001                                   | Johna                                                           | OMB NO                                                         | APPROVED<br>D. 1004-0137   |  |
|----------------------------------------------------------------------------------------------------------------------------------------------------------------------------------------------------------------------------------------------------------------------------------------------------------------------------------------------------------------------------------------------|----------------------------------------------------------------|-----------------------------|----------------------------------------|-----------------------------------------------------------------|----------------------------------------------------------------|----------------------------|--|
| BUREAU OF LAND MANAGEMENT                                                                                                                                                                                                                                                                                                                                                                    |                                                                |                             |                                        |                                                                 | Expires: January 31, 2018<br>5. Lease Serial No.<br>NMNM116575 |                            |  |
| Do not use this form for proposals to drill or to re-enter an abandoned well. Use form 3160-3 (APD) for such proposals, BBS                                                                                                                                                                                                                                                                  |                                                                |                             |                                        |                                                                 |                                                                |                            |  |
| SUBMIT IN TRIPLICATE - Other instructions on page 2                                                                                                                                                                                                                                                                                                                                          |                                                                |                             |                                        |                                                                 |                                                                | ement, Name and/or No.     |  |
| <ol> <li>Type of Well</li> <li>Gas Well Oth</li> </ol>                                                                                                                                                                                                                                                                                                                                       |                                                                | ECEIV                       | 2. Well Name and No.<br>REBEL 20 FED 5 |                                                                 |                                                                |                            |  |
| 2. Name of Operator<br>DEVON ENERGY PROD CO.                                                                                                                                                                                                                                                                                                                                                 | 9. API Well No.<br>30-025-42769                                |                             |                                        |                                                                 |                                                                |                            |  |
| 3a. Address<br>333 WEST SHERIDAN AVE.<br>OKLAHOMA CITY, OK 73102                                                                                                                                                                                                                                                                                                                             | 3b. Phone No. (<br>Ph: 405-552-                                | include area code)<br>-6558 |                                        | 10. Field and Pool or E<br>COTTON DRAV                          | Exploratory Area<br>V;BONE SPRG, E                             |                            |  |
| 4. Location of Well (Footage, Sec., T                                                                                                                                                                                                                                                                                                                                                        |                                                                |                             | 11. County or Parish, S                | State                                                           |                                                                |                            |  |
| Sec 20 T24S R32E Mer NMP                                                                                                                                                                                                                                                                                                                                                                     | LEA COUNT                                                      |                             |                                        | NM -                                                            |                                                                |                            |  |
| 12. CHECK THE AI                                                                                                                                                                                                                                                                                                                                                                             | PPROPRIATE BOX(ES)                                             | TO INDICAT                  | E NATURE O                             | F NOTICE,                                                       | REPORT, OR OTH                                                 | IER DATA                   |  |
| TYPE OF SUBMISSION                                                                                                                                                                                                                                                                                                                                                                           | TYPE OF ACTION                                                 |                             |                                        |                                                                 |                                                                |                            |  |
| □ Notice of Intent                                                                                                                                                                                                                                                                                                                                                                           | □ Acidize □ Deep                                               |                             | pen 🗖 Produ                            |                                                                 | ion (Start/Resume)                                             | □ Water Shut-Off           |  |
|                                                                                                                                                                                                                                                                                                                                                                                              | □ Alter Casing                                                 |                             | Hydraulic Fracturing                   |                                                                 | ation                                                          | U Well Integrity           |  |
| Subsequent Report                                                                                                                                                                                                                                                                                                                                                                            | Casing Repair                                                  |                             |                                        | Recomplete                                                      |                                                                | Other Site Facility Diagra |  |
| Final Abandonment Notice                                                                                                                                                                                                                                                                                                                                                                     | <ul> <li>Change Plans</li> <li>Convert to Injection</li> </ul> | Plug a                      | ind Abandon                            | <ul> <li>Temporarily Abandon</li> <li>Water Disposal</li> </ul> |                                                                | m/Security Plan            |  |
| determined that the site is ready for final inspection.<br>Devon Energy Prod. Co., LP respectfully submits the Site Facility Diagrams for the Rebel 2<br>Rebel 20 Fed 5H. The Rebel 20 Fed 5H is the only well producing to this battery at this tim<br>Rebel 20 CTB Lease Number NMNM116575<br>NENW, Sec. 20-T24S-R32E<br>Rebel 20 Fed 5H Lease Number NMNM116575<br>NWNW, Sec 20-T24S-R32E |                                                                |                             |                                        |                                                                 | 20 CTB and<br>me.<br>ACCEPTED FOR RECORD<br>APR 1 3 2018       |                            |  |
| ATTACHMENTS: Site Facility Diagrams for well location & CTB.                                                                                                                                                                                                                                                                                                                                 |                                                                |                             |                                        |                                                                 |                                                                | LIE                        |  |
| 14. I hereby certify that the foregoing is true and correct.<br>Electronic Submission #371661 verified by the BLM Well Information System<br>For DEVON ENERGY PROD CO., L.P., sent to the Hobbs<br>Committed to AFMSS for processing by DEBORAH MCKINNEY on 04/11/2017 ()                                                                                                                    |                                                                |                             |                                        |                                                                 |                                                                |                            |  |
| Name(Printed/Typed) LINDA GC                                                                                                                                                                                                                                                                                                                                                                 | Title REGULATORY SPECIALIST                                    |                             |                                        |                                                                 |                                                                |                            |  |
| Signature (Electronic Submission)                                                                                                                                                                                                                                                                                                                                                            |                                                                |                             | Date 03/30/2017                        |                                                                 |                                                                |                            |  |
|                                                                                                                                                                                                                                                                                                                                                                                              | THIS SPACE FO                                                  | OR FEDERAL                  | OR STATE                               | OFFICE U                                                        | SE                                                             |                            |  |
| Approved By                                                                                                                                                                                                                                                                                                                                                                                  |                                                                |                             | Title Date                             |                                                                 |                                                                | Date                       |  |
| Conditions of approval, if any, are attached. Approval of this notice does not warrant or certify that the applicant holds legal or equitable title to those rights in the subject lease which would entitle the applicant to conduct operations thereon.                                                                                                                                    |                                                                |                             | Office                                 |                                                                 |                                                                |                            |  |
| Title 18 U.S.C. Section 1001 and Title 43 U.S.C. Section 1212, make it a crime for any person knowingly and willfully to make to any department or agency of the United States any false, fictitious or fraudulent statements or representations as to any matter within its jurisdiction.                                                                                                   |                                                                |                             |                                        |                                                                 |                                                                |                            |  |
| (Instructions on page 2) <b>** OPERAT</b>                                                                                                                                                                                                                                                                                                                                                    | OR-SUBMITTED ** O                                              | PERATOR-S                   | UBMITTED *                             | * OPERAT                                                        | OR-SUBMITTED                                                   | **                         |  |