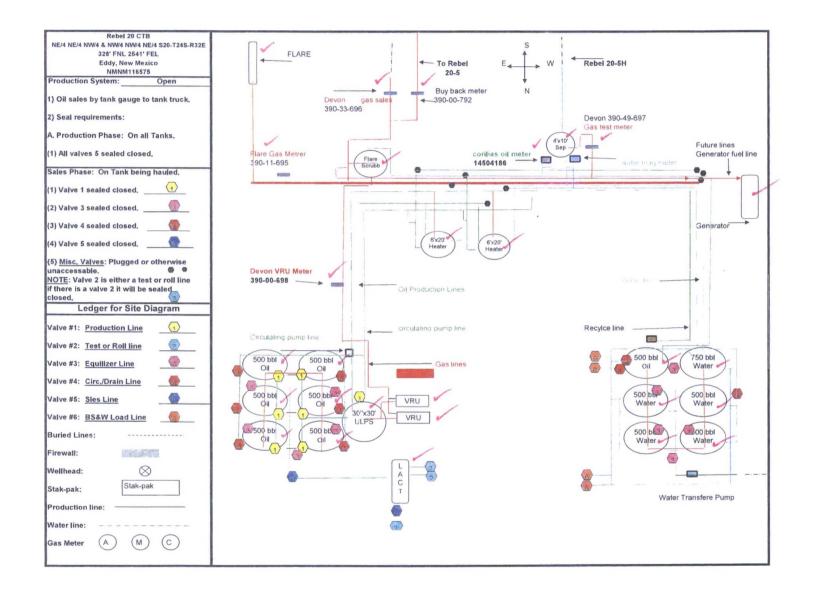

| Form 3160-5.<br>(June 2015)                                                                                                                                                                                                                                                                                                                                                                  | UNITED STATES                                                  |                             | 0001                                   | Johna                                                           | OMB NO                                                         | APPROVED<br>D. 1004-0137   |  |
|----------------------------------------------------------------------------------------------------------------------------------------------------------------------------------------------------------------------------------------------------------------------------------------------------------------------------------------------------------------------------------------------|----------------------------------------------------------------|-----------------------------|----------------------------------------|-----------------------------------------------------------------|----------------------------------------------------------------|----------------------------|--|
| BUREAU OF LAND MANAGEMENT                                                                                                                                                                                                                                                                                                                                                                    |                                                                |                             |                                        |                                                                 | Expires: January 31, 2018<br>5. Lease Serial No.<br>NMNM116575 |                            |  |
| Do not use this form for proposals to drill or to re-enter an abandoned well. Use form 3160-3 (APD) for such proposals, BBS                                                                                                                                                                                                                                                                  |                                                                |                             |                                        |                                                                 |                                                                |                            |  |
| SUBMIT IN TRIPLICATE - Other instructions on page 2                                                                                                                                                                                                                                                                                                                                          |                                                                |                             |                                        |                                                                 |                                                                | ement, Name and/or No.     |  |
| <ol> <li>Type of Well</li> <li>Gas Well Oth</li> </ol>                                                                                                                                                                                                                                                                                                                                       |                                                                | ECEIV                       | 2. Well Name and No.<br>REBEL 20 FED 5 |                                                                 |                                                                |                            |  |
| 2. Name of Operator<br>DEVON ENERGY PROD CO.                                                                                                                                                                                                                                                                                                                                                 | 9. API Well No.<br>30-025-42769                                |                             |                                        |                                                                 |                                                                |                            |  |
| 3a. Address<br>333 WEST SHERIDAN AVE.<br>OKLAHOMA CITY, OK 73102                                                                                                                                                                                                                                                                                                                             | 3b. Phone No. (<br>Ph: 405-552-                                | include area code)<br>-6558 |                                        | 10. Field and Pool or E<br>COTTON DRAV                          | Exploratory Area<br>V;BONE SPRG, E                             |                            |  |
| 4. Location of Well (Footage, Sec., T                                                                                                                                                                                                                                                                                                                                                        |                                                                |                             | 11. County or Parish, S                | State                                                           |                                                                |                            |  |
| Sec 20 T24S R32E Mer NMP                                                                                                                                                                                                                                                                                                                                                                     | LEA COUNT                                                      |                             |                                        | NM -                                                            |                                                                |                            |  |
| 12. CHECK THE AI                                                                                                                                                                                                                                                                                                                                                                             | PPROPRIATE BOX(ES)                                             | TO INDICAT                  | E NATURE O                             | F NOTICE,                                                       | REPORT, OR OTH                                                 | IER DATA                   |  |
| TYPE OF SUBMISSION                                                                                                                                                                                                                                                                                                                                                                           | TYPE OF ACTION                                                 |                             |                                        |                                                                 |                                                                |                            |  |
| □ Notice of Intent                                                                                                                                                                                                                                                                                                                                                                           | □ Acidize □ Deep                                               |                             | pen 🗖 Produ                            |                                                                 | ion (Start/Resume)                                             | □ Water Shut-Off           |  |
|                                                                                                                                                                                                                                                                                                                                                                                              | □ Alter Casing                                                 |                             | Hydraulic Fracturing                   |                                                                 | ation                                                          | U Well Integrity           |  |
| Subsequent Report                                                                                                                                                                                                                                                                                                                                                                            | Casing Repair                                                  |                             |                                        | Recomplete                                                      |                                                                | Other Site Facility Diagra |  |
| Final Abandonment Notice                                                                                                                                                                                                                                                                                                                                                                     | <ul> <li>Change Plans</li> <li>Convert to Injection</li> </ul> | Plug a                      | ind Abandon                            | <ul> <li>Temporarily Abandon</li> <li>Water Disposal</li> </ul> |                                                                | m/Security Plan            |  |
| determined that the site is ready for final inspection.<br>Devon Energy Prod. Co., LP respectfully submits the Site Facility Diagrams for the Rebel 2<br>Rebel 20 Fed 5H. The Rebel 20 Fed 5H is the only well producing to this battery at this tim<br>Rebel 20 CTB Lease Number NMNM116575<br>NENW, Sec. 20-T24S-R32E<br>Rebel 20 Fed 5H Lease Number NMNM116575<br>NWNW, Sec 20-T24S-R32E |                                                                |                             |                                        |                                                                 | 20 CTB and<br>me.<br>ACCEPTED FOR RECORD<br>APR 1 3 2018       |                            |  |
| ATTACHMENTS: Site Facility Diagrams for well location & CTB.                                                                                                                                                                                                                                                                                                                                 |                                                                |                             |                                        |                                                                 |                                                                | LIE                        |  |
| 14. I hereby certify that the foregoing is true and correct.<br>Electronic Submission #371661 verified by the BLM Well Information System<br>For DEVON ENERGY PROD CO., L.P., sent to the Hobbs<br>Committed to AFMSS for processing by DEBORAH MCKINNEY on 04/11/2017 ()                                                                                                                    |                                                                |                             |                                        |                                                                 |                                                                |                            |  |
| Name(Printed/Typed) LINDA GC                                                                                                                                                                                                                                                                                                                                                                 | Title REGULATORY SPECIALIST                                    |                             |                                        |                                                                 |                                                                |                            |  |
| Signature (Electronic Submission)                                                                                                                                                                                                                                                                                                                                                            |                                                                |                             | Date 03/30/2017                        |                                                                 |                                                                |                            |  |
|                                                                                                                                                                                                                                                                                                                                                                                              | THIS SPACE FO                                                  | OR FEDERAL                  | OR STATE                               | OFFICE U                                                        | SE                                                             |                            |  |
| Approved By                                                                                                                                                                                                                                                                                                                                                                                  |                                                                |                             | Title Date                             |                                                                 |                                                                | Date                       |  |
| Conditions of approval, if any, are attached. Approval of this notice does not warrant or certify that the applicant holds legal or equitable title to those rights in the subject lease which would entitle the applicant to conduct operations thereon.                                                                                                                                    |                                                                |                             | Office                                 |                                                                 |                                                                |                            |  |
| Title 18 U.S.C. Section 1001 and Title 43 U.S.C. Section 1212, make it a crime for any person knowingly and willfully to make to any department or agency of the United States any false, fictitious or fraudulent statements or representations as to any matter within its jurisdiction.                                                                                                   |                                                                |                             |                                        |                                                                 |                                                                |                            |  |
| (Instructions on page 2) <b>** OPERAT</b>                                                                                                                                                                                                                                                                                                                                                    | OR-SUBMITTED ** O                                              | PERATOR-S                   | UBMITTED *                             | * OPERAT                                                        | OR-SUBMITTED                                                   | **                         |  |