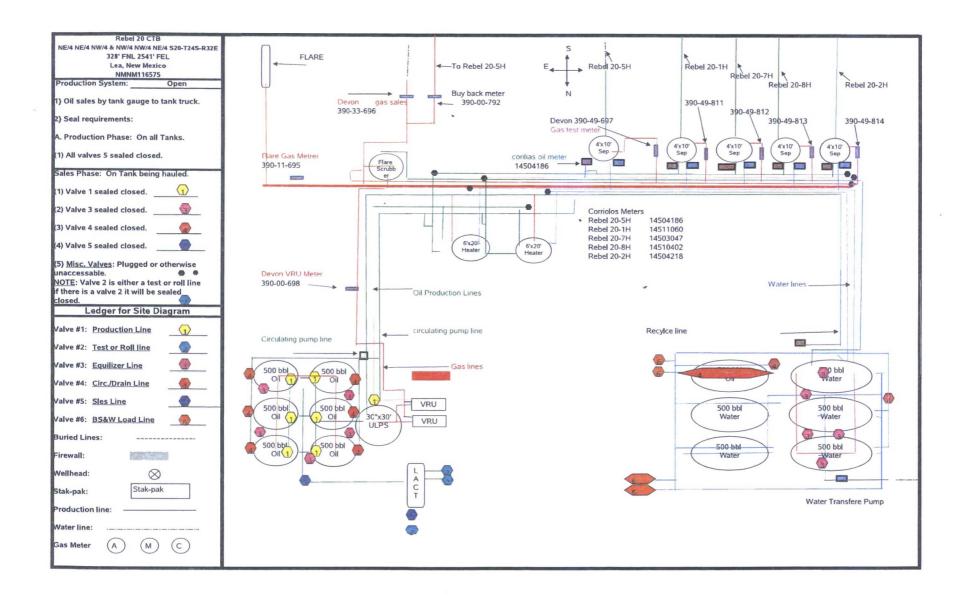

## SUNDRY NOTICES AND REPORTS ON WELLS

Do not use this form for proposals to drill or to re-enter an abandoned well. Use form 3160-3 (APD) for such proposals 1885

6. If Indian, Allottee or Tribe Name

|                                                                                                                                                                                                                                                                                                                                                                                                                                                                                                                                                                                                                                                                                                                                                                                                                                                                                                                                                                                                                                                                                                                    |                               | ,          | HO                                                    |                 |                               |                                 |
|--------------------------------------------------------------------------------------------------------------------------------------------------------------------------------------------------------------------------------------------------------------------------------------------------------------------------------------------------------------------------------------------------------------------------------------------------------------------------------------------------------------------------------------------------------------------------------------------------------------------------------------------------------------------------------------------------------------------------------------------------------------------------------------------------------------------------------------------------------------------------------------------------------------------------------------------------------------------------------------------------------------------------------------------------------------------------------------------------------------------|-------------------------------|------------|-------------------------------------------------------|-----------------|-------------------------------|---------------------------------|
| SUBMIT IN TRIPLICATE - Other instructions on page 2                                                                                                                                                                                                                                                                                                                                                                                                                                                                                                                                                                                                                                                                                                                                                                                                                                                                                                                                                                                                                                                                |                               |            |                                                       |                 | 7. If Unit or CA/Agreem       | nent, Name and/or No.           |
| Type of Well                                                                                                                                                                                                                                                                                                                                                                                                                                                                                                                                                                                                                                                                                                                                                                                                                                                                                                                                                                                                                                                                                                       | RE                            | CEIVE      | Well Name and No.<br>REBEL 20 FED 7H                  |                 |                               |                                 |
| Name of Operator     DEVON ENERGY PRODUCT                                                                                                                                                                                                                                                                                                                                                                                                                                                                                                                                                                                                                                                                                                                                                                                                                                                                                                                                                                                                                                                                          | HEATON                        |            | 9. API Well No.<br>30-025-42996-00-X1                 |                 |                               |                                 |
| 3a. Address<br>6488 SEVEN RIVERS HIGHW<br>ARTESIA, NM 88211                                                                                                                                                                                                                                                                                                                                                                                                                                                                                                                                                                                                                                                                                                                                                                                                                                                                                                                                                                                                                                                        | include area code)<br>-2810   |            | 10. Field and Pool or Exploratory Area<br>COTTON DRAW |                 |                               |                                 |
| 4. Location of Well (Footage, Sec., T.                                                                                                                                                                                                                                                                                                                                                                                                                                                                                                                                                                                                                                                                                                                                                                                                                                                                                                                                                                                                                                                                             | 316                           |            | 11. County or Parish, Sta                             | ate             |                               |                                 |
| Sec 20 T24S R32E NWNE 25                                                                                                                                                                                                                                                                                                                                                                                                                                                                                                                                                                                                                                                                                                                                                                                                                                                                                                                                                                                                                                                                                           |                               |            | LEA COUNTY, NM                                        |                 |                               |                                 |
| 12. CHECK THE AF                                                                                                                                                                                                                                                                                                                                                                                                                                                                                                                                                                                                                                                                                                                                                                                                                                                                                                                                                                                                                                                                                                   | PROPRIATE BOX(ES)             | TO INDICAT | E NATURE OI                                           | F NOTICE,       | REPORT, OR OTHE               | ER DATA                         |
| TYPE OF SUBMISSION                                                                                                                                                                                                                                                                                                                                                                                                                                                                                                                                                                                                                                                                                                                                                                                                                                                                                                                                                                                                                                                                                                 | ON TYPE OF ACTION             |            |                                                       |                 |                               |                                 |
| ☐ Notice of Intent                                                                                                                                                                                                                                                                                                                                                                                                                                                                                                                                                                                                                                                                                                                                                                                                                                                                                                                                                                                                                                                                                                 | Acidize                       | □ Deepe    |                                                       |                 | ion (Start/Resume)            | ☐ Water Shut-Off                |
| Subsequent Report                                                                                                                                                                                                                                                                                                                                                                                                                                                                                                                                                                                                                                                                                                                                                                                                                                                                                                                                                                                                                                                                                                  | Subsequent Penort             |            | _ ,                                                   |                 | ation                         | ☐ Well Integrity                |
|                                                                                                                                                                                                                                                                                                                                                                                                                                                                                                                                                                                                                                                                                                                                                                                                                                                                                                                                                                                                                                                                                                                    | ☐ Casing Repair               | _          | Construction                                          | ☐ Recomp        |                               | ☑ Other<br>Site Facility Diagra |
| ☐ Final Abandonment Notice                                                                                                                                                                                                                                                                                                                                                                                                                                                                                                                                                                                                                                                                                                                                                                                                                                                                                                                                                                                                                                                                                         | ☐ Change Plans                | Plug a     | and Abandon                                           | ☐ Tempor        | arily Abandon m/Security Plan |                                 |
|                                                                                                                                                                                                                                                                                                                                                                                                                                                                                                                                                                                                                                                                                                                                                                                                                                                                                                                                                                                                                                                                                                                    | ☐ Convert to Injection        | Plug l     | Back                                                  | ☐ Water I       | Disposal                      |                                 |
| If the proposal is to deepen directionally or recomplete horizontally, give subsurface locations and measured and true vertical depths of all pertinent markers and zones. Attach the Bond under which the work will be performed or provide the Bond No. on file with BLM/BIA. Required subsequent reports must be filed within 30 days following completion of the involved operations. If the operation results in a multiple completion or recompletion in a new interval, a Form 3160-4 must be filed once testing has been completed. Final Abandonment Notices must be filed only after all requirements, including reclamation, have been completed and the operator has determined that the site is ready for final inspection.  Devon Energy Production Co. LP. respectfully submits the Site Facility Diagram for the Rebel 20 CTB and Rebel Fed 7H & 8H.  Rebel 20 CTB Lease # NMNM116575 NENW, SEC 20-T24S-R32E  REBEL 20 7H Lease # NMNM116575 NENW, SEC 20-T24S-R32E  REBEL 20 8H Lease #NMNM116575 NENW, SEC 20-T24S-R32E  APR 1 2018  APR 1 2018  BUREAU OF LAND MANAGEMENT CARLSBAD FIELD OFFICE |                               |            |                                                       |                 |                               |                                 |
| Electronic Submission #401714 verified by the BLM Well Information System For DEVON ENERGY PRODUCTION COM LP, sent to the Hobbs Committed to AFMSS for processing by PRISCILLA PEREZ on 02/01/2018 (18PP0578SE)                                                                                                                                                                                                                                                                                                                                                                                                                                                                                                                                                                                                                                                                                                                                                                                                                                                                                                    |                               |            |                                                       |                 |                               |                                 |
| Name (Printed/Typed) BRITTNE                                                                                                                                                                                                                                                                                                                                                                                                                                                                                                                                                                                                                                                                                                                                                                                                                                                                                                                                                                                                                                                                                       | Title REGULATORY PROFESSIONAL |            |                                                       |                 |                               |                                 |
| Signature (Electronic S                                                                                                                                                                                                                                                                                                                                                                                                                                                                                                                                                                                                                                                                                                                                                                                                                                                                                                                                                                                                                                                                                            | Date 01/19/2018               |            |                                                       |                 |                               |                                 |
|                                                                                                                                                                                                                                                                                                                                                                                                                                                                                                                                                                                                                                                                                                                                                                                                                                                                                                                                                                                                                                                                                                                    | THIS SPACE FO                 | R FEDERAL  | OR STATE                                              | OFFICE U        | SE                            |                                 |
| _Approved By                                                                                                                                                                                                                                                                                                                                                                                                                                                                                                                                                                                                                                                                                                                                                                                                                                                                                                                                                                                                                                                                                                       |                               |            | Title                                                 |                 | Date                          |                                 |
| Conditions of approval, if any, are attached certify that the applicant holds legal or equivalent would entitle the applicant to condu                                                                                                                                                                                                                                                                                                                                                                                                                                                                                                                                                                                                                                                                                                                                                                                                                                                                                                                                                                             |                               | Office     |                                                       |                 |                               |                                 |
| Title 18 U.S.C. Section 1001 and Title 43 States any false, fictitious or fraudulent s                                                                                                                                                                                                                                                                                                                                                                                                                                                                                                                                                                                                                                                                                                                                                                                                                                                                                                                                                                                                                             |                               |            |                                                       | willfully to ma | ake to any department or ag   | gency of the United             |