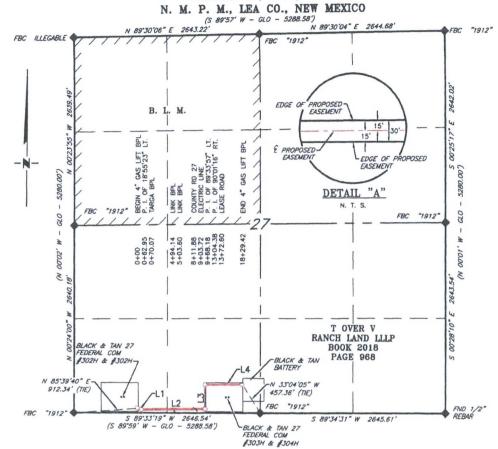

# APACHE CORPORATION

# PROPOSED 4" BURIED GAS LIFT LINE FROM THE BLACK & TAN FEDERAL COM #301H & #302H TO THE BLACK & TAN BATTERY

SECTION 27, T20S, R34E

|      | LINE TABLE    |        |  |
|------|---------------|--------|--|
| LINE | BEARING       | LENGTH |  |
| L1   | S 71*58'08" E | 62.95  |  |
| L2   | N 89'06'29" E | 905.23 |  |
| L3   | N 00°27'28" W | 336.20 |  |
| L4   | N 89'33'48" E | 525.04 |  |

= 1000' 500 1000'

BEARINGS ARE GRID NAD 27 NM EAST DISTANCES ARE HORIZ. GROUND. LEGEND

RECORD DATA - GLO

FOUND MONUMENT AS NOTED

PROPOSED 4" BURIED

I, R. M. Howett, a N. M. Professional Surveyor, hereby certify that I prepared this plat from an actual survey made on the ground under my direct supervision, said survey and plat meet the Min. Stds. for Land Surveying in the State of N. M. and are true and correct to the best of my knowledge and belief.