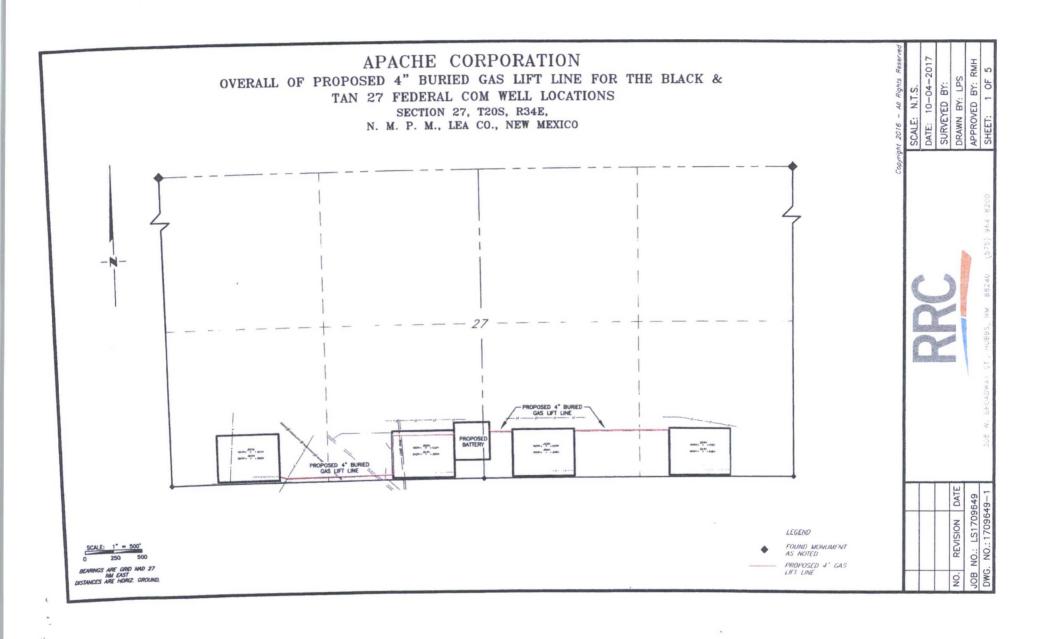

BLACK & TAN Sect. 27, T205,R34E, LEA COUNTY NM.

V

### APACHE CORPORATION

# PROPOSED 4" BURIED GAS LIFT LINE FROM THE BLACK & TAN FEDERAL COM #301H & #302H TO THE BLACK & TAN BATTERY SECTION 27, T20S, R34E N. M. P. M., LEA CO., NEW MEXICO