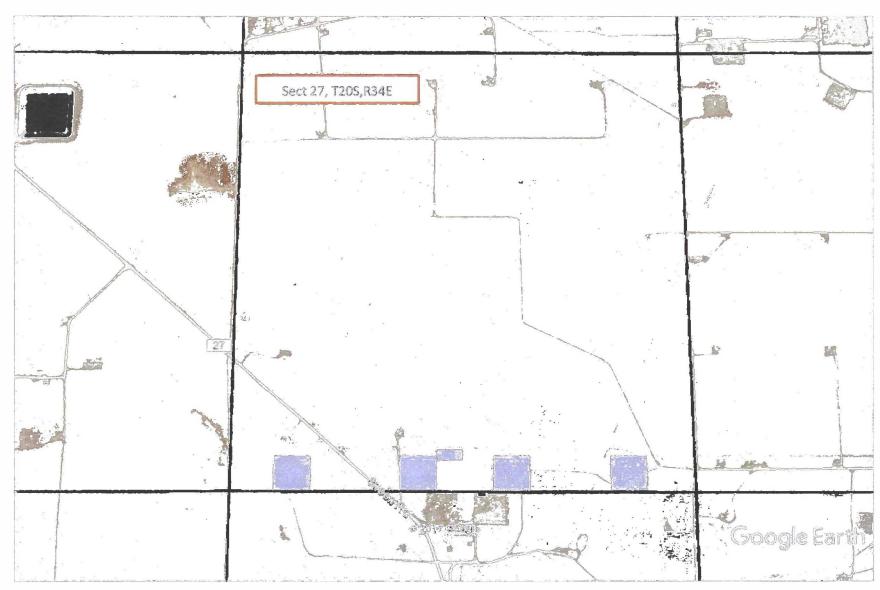

|                                                                                |                                    |                                   | willfully to ma       | ake to any department or ag               | gency of the United   |

BLACK & TAN Sect. 27, T205,R34E, LEA COUNTY NM.



V



### APACHE CORPORATION

# PROPOSED 4" BURIED GAS LIFT LINE FROM THE BLACK & TAN FEDERAL COM #301H & #302H TO THE BLACK & TAN BATTERY SECTION 27, T20S, R34E N. M. P. M., LEA CO., NEW MEXICO

# DESCRIPTION

A strip of land 30 feet wide, being 1,829.42 feet or 110.874 rods in length, lying in Section 27, Township 20 South, Range 34 East, N. M. P. M., Lea County, New Mexico, being 15 feet left and 15 feet right of the following described survey of a centerline across the lands of T over V Ranch Land LLLP., according to a deed filed for record in Book 2018, Page 968, of the deed records of Lea County, New Mexico:

BEGINNING at Engr. Sta. 0+00, a point in the Southwest quarter of Section 27, which bears, N 85'39'40" E, 912.34 feet, from a brass cap, stamped "1912", found for the Southwest