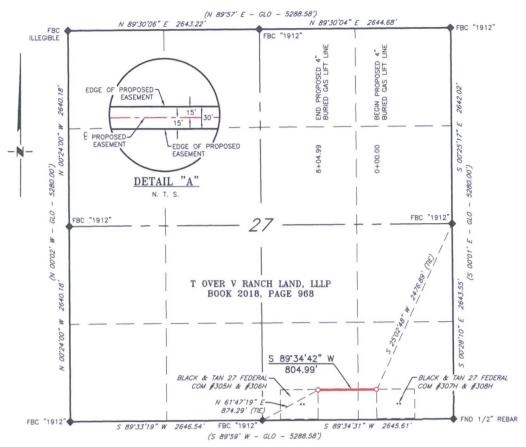

## APACHE CORPORATION

# PROPOSED 4" BURIED GAS LIFT LINE

FROM THE BLACK & TAN 27 FEDERAL COM #307H & #308H TO THE BLACK & TAN 27 FEDERAL COM #305H & #306H SECTION 27, T20S, R34E,

N. M. P. M., LEA CO., NEW MEXICO

#### DESCRIPTION

A strip of land 30 feet wide, being 804.99 feet or 48.787 rods in length, lying in Section 27, Township 20 South, Range 34 East, N. M. P. M., Lea County, New Mexico, being 15 feet left and 15 feet right of the following described survey of centerline across the lands of T Over V Ranch Land, LLLP, according to a deed filed for record in Book 2018, Page 968, of the Deed Records of Lea County, New Mexico;

BEGINNING at Engr. Sta. 0+00, a point in the Southeast quarter of Section 27, which bears S 25°02'48" W, 2,476.89 feet from a brass cap, stamped "1912", found for the East quarter corner of Section 27;

Thence S 89°34′42″ W, 804.99 feet, to Engr. Sta. 8+04.99, the End of Survey, a point in the Southeast quarter of Section 27, which bears N 61°47′19″ E, 874.29 feet, from a brass cap, stamped "1912", found for the South quarter corner of Section 27.

Said strip of land contains 0.554 acres, more or less, and is allocated by forties as follows::

SE 1/4 SE 1/4 SW 1/4 SE 1/4 15.502 Rods 33.285 Rods

0.176 Acres 0.378 Acres

500 1000

BEARINGS ARE GRID NAD 27 NM EAST DISTANCES ARE HORIZ. GROUND.