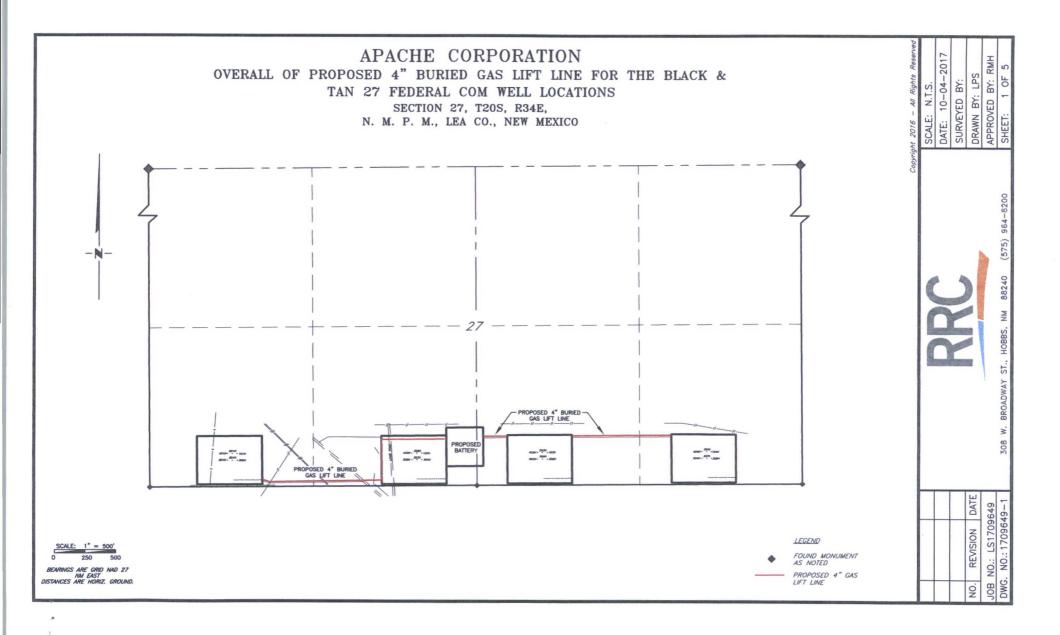

### APACHE CORPORATION

# PROPOSED 4" BURIED GAS LIFT LINE FROM THE BLACK & TAN FEDERAL COM #301H & #302H TO THE BLACK & TAN BATTERY SECTION 27, T20S, R34E N. M. P. M., LEA CO., NEW MEXICO