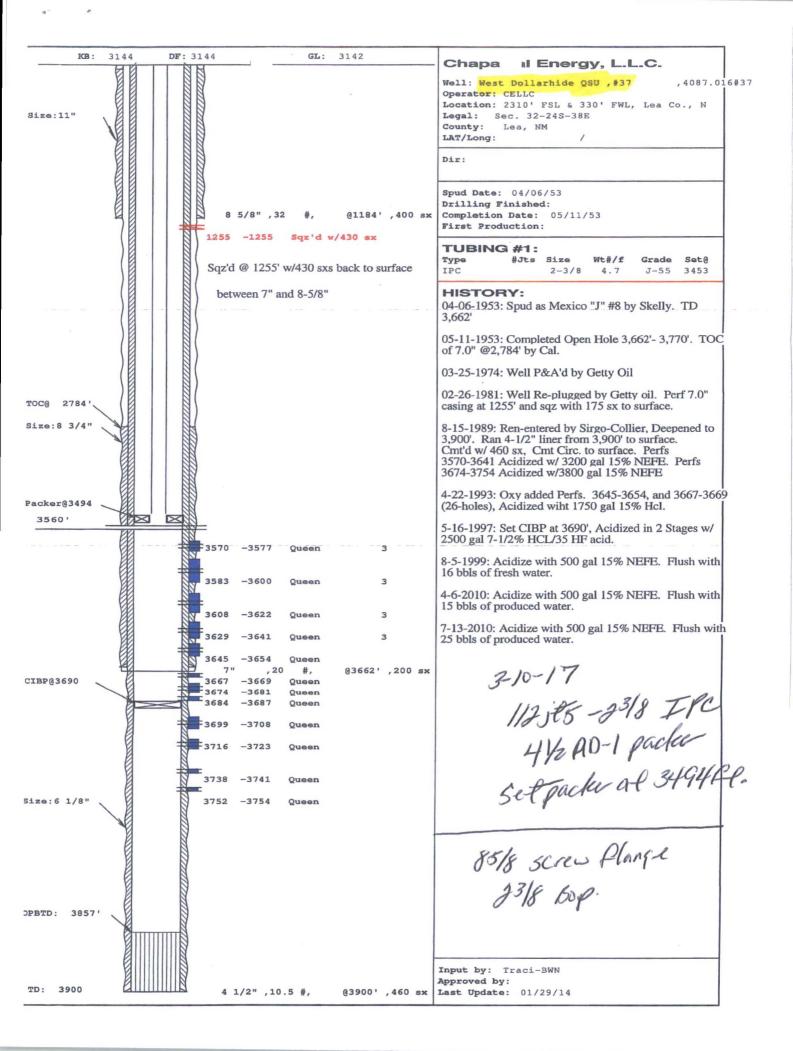

| Submit 1 Copy To Appropriate District<br>Office                                                                                                    | State of New Mexico                                                           | Form C-103                           |
|----------------------------------------------------------------------------------------------------------------------------------------------------|-------------------------------------------------------------------------------|--------------------------------------|
| District I - (575) 393-6161                                                                                                                        | Forgy, Minerals and Natural Resources                                         | Revised July 18, 2013 WELL API NO.   |
| 1625 N. French Dr., Hobbs, NM 88240<br><u>District II</u> – (575) 748-1283                                                                         | OH CONGERNAL EVON DRIVING                                                     | 30-025-12302                         |
| 811 S. First St., Artesia, NM 88210                                                                                                                | OIL CONSERVATION DIVISION<br>1220 South St. Francis Dr.<br>Santa Fe, NM 87505 | 5. Indicate Type of Lease            |
| <u>District III</u> – (505) 334-6178<br>1000 Rio Brazos Rd., Aztec, NM 87410                                                                       | 1220 South St. Francis Dr.                                                    | STATE X FEE                          |
|                                                                                                                                                    | anta Fe, NM 87505                                                             | 6. State Oil & Gas Lease No.         |
| 1220 S. St. Francis Dr., Santa Fe, Na<br>87505                                                                                                     |                                                                               |                                      |
| SUNDRY NOTICES ANOREPORTS ON WELLS                                                                                                                 |                                                                               | 7. Lease Name or Unit Agreement Name |
| (DO NOT USE THIS FORM FOR PROPOSALS TO RILL OR TO DEEPEN OR PLUG BACK TO A DIFFERENT RESERVOIR. USE "APPLICATION FOR PERMIT" (FORM C-101) FOR SUCH |                                                                               | West Dollarhide Queen Sand Unit      |
| PROPOSALS.)                                                                                                                                        |                                                                               | 8. Well Number 37                    |
| 1. Type of Well: Oil Well Gas Well Other Injection                                                                                                 |                                                                               | 5,                                   |
| 2. Name of Operator RAM Energy LLC                                                                                                                 |                                                                               | 9. OGRID Number 309777               |
| 3. Address of Operator                                                                                                                             |                                                                               | 10. Pool name or Wildcat             |
| 5100 E Skelly Drive, Suite 600, Tulsa, OK 74135                                                                                                    |                                                                               | Dollarhide Queen                     |
| 4. Well Location                                                                                                                                   |                                                                               |                                      |
| Unit Letter L: 2310 feet from the South line and 330 feet from the West line                                                                       |                                                                               |                                      |
| Section 32                                                                                                                                         | Township 24S Range 38E                                                        | NMPM County Lea                      |
|                                                                                                                                                    | Elevation (Show whether DR, RKB, RT, GR, etc.                                 |                                      |
|                                                                                                                                                    | 3144' DF                                                                      |                                      |
|                                                                                                                                                    |                                                                               |                                      |
| 12. Check Appropriate Box to Indicate Nature of Notice, Report or Other Data                                                                       |                                                                               |                                      |
| NOTICE OF INTENTION TO: SUBSEQUENT F                                                                                                               |                                                                               |                                      |
|                                                                                                                                                    | UG AND ABANDON ☑ REMEDIAL WOR                                                 |                                      |
|                                                                                                                                                    | ANGE PLANS   COMMENCE DR                                                      | ILLING OPNS. INT TO PA               |
| PULL OR ALTER CASING ML                                                                                                                            | ILTIPLE COMPL CASING/CEMEN                                                    |                                      |
| DOWNHOLE COMMINGLE                                                                                                                                 |                                                                               | P&A R                                |
| CLOSED-LOOP SYSTEM                                                                                                                                 | CT OTHER                                                                      |                                      |
| OTHER:  OTHER:  OTHER:  OTHER:  OTHER:                                                                                                             |                                                                               |                                      |
| of starting any proposed work). SEE RULE 19.15.7.14 NMAC. For Multiple Completions: Attach wellbore diagram of                                     |                                                                               |                                      |
| proposed completion or recompletion.                                                                                                               |                                                                               |                                      |
| The needer and tubing would be removed from the well                                                                                               |                                                                               |                                      |
| The packer and tubing would be removed from the well.                                                                                              |                                                                               |                                      |
| We would pick up a tubing string and run back in to cement.                                                                                        |                                                                               |                                      |
| We would set a CIBP and cement balance plug at $3560 - 3520$ , a balance plug at $1260 - 1230$ and a balance plug at                               |                                                                               |                                      |
| A surface plug from 13 state 3 ttage bed with welded plate.  Each plug would be tagged.  A plugging date we condition of ASAP.                     |                                                                               |                                      |
| A surface plug from 13 ft to 3 ft to 4 cut off with a welded plate.                                                                                |                                                                               |                                      |
| Each plug would be tagged. Approve                                                                                                                 |                                                                               |                                      |
| A plugging date works after for ASAP.                                                                                                              |                                                                               |                                      |
| T ee e Con-                                                                                                                                        |                                                                               |                                      |
|                                                                                                                                                    |                                                                               |                                      |
|                                                                                                                                                    |                                                                               |                                      |
| NOTIFY OCD 24 HOURS PRICE                                                                                                                          | OR TO                                                                         |                                      |
| BEGINNING PLUGGING OPE                                                                                                                             | Rig Release Date:                                                             |                                      |
|                                                                                                                                                    |                                                                               |                                      |
| I hereby certify that the information above                                                                                                        | is true and complete to the best of my knowledge                              | re and helief                        |
| I hereby certify that the information above is true and complete to the best of my knowledge and belief.                                           |                                                                               |                                      |
| SIGNATURE OSwan                                                                                                                                    |                                                                               |                                      |
| SIGNATURE                                                                                                                                          | TITLE Regulatory Adminis                                                      | strator DATE 5/16/2018               |
| Type or print name Connie Swan                                                                                                                     | E-mail address: csswan@swande                                                 | erlandok com DLIONE, 918-621-6523    |
| Type or print name Connie Swan  For State Use Only                                                                                                 | E-mail address: Csswall@swalld                                                |                                      |
| A A A                                                                                                                                              | 111 000                                                                       | DATE 05/23/2018                      |
| APPROVED BY: Wall                                                                                                                                  | Water TITLE PIES.                                                             | DATE 05/23/2018                      |
| Conditions of Approval (if any):                                                                                                                   |                                                                               |                                      |

## **CONDITIONS OF APPROVAL:**

- 1) Set CIBP at 3480'.
- 2) Circulate Mud Laden Fluid.
- 3) Pressure test 4 ½" casing and report results.
- 4) Spot 25 sacks Class C cement on CIBP.
- 5) POOH to 2500'. (Base of Salt)
- 6) Spot 25 sacks Class C cement.
- 7) POOH to 1305'. (Top of Salt and Surface Shoe)
- 8) Spot 25 sacks Class C cement. WOC & Tag.
- 9) POOH to 250'.
- 10) Fill to surface with Class C cement.
- 11) Cut off wellhead 3' below ground level.
- 12) Install P&A marker.