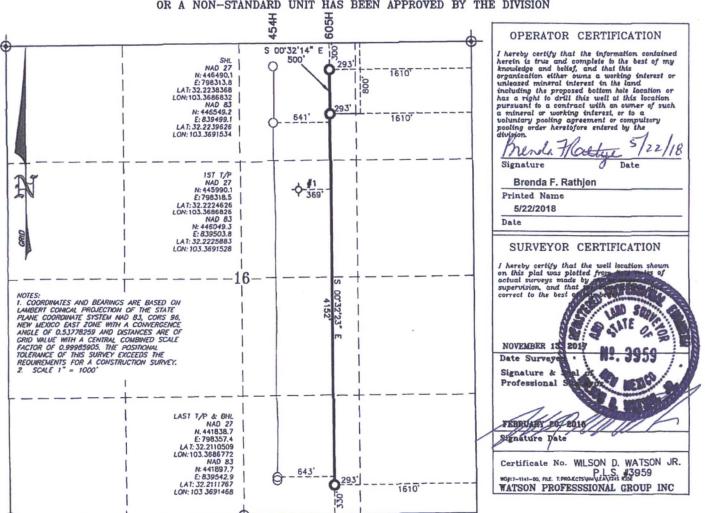

| API Number<br>30-025-44606 |               |                                             | 1                                  | Pool Code<br>98279 |                      | Pool Name<br>WC-025 G-09 S243516B; UPR WOLFCAMP |                       |                        |        |
|----------------------------|---------------|---------------------------------------------|------------------------------------|--------------------|----------------------|-------------------------------------------------|-----------------------|------------------------|--------|
| Property Code<br>317499    |               |                                             | Property Name ANGUS STATE 24-35 16 |                    |                      |                                                 |                       | Well Number<br>605H    |        |
| OGRID No.<br>162928        |               | Operator Name ENERGEN RESOURCES CORPORATION |                                    |                    |                      |                                                 |                       | Elevation<br>3377'     |        |
|                            |               |                                             |                                    |                    | Surface Loca         | ation                                           |                       |                        |        |
| UL or lot No.              | Section<br>16 | Township<br>24-S                            | Range<br>35-E                      | Lot Idn            | Feet from the<br>300 | North/South line<br>NORTH                       | Feet from the<br>1810 | East/West line<br>EAST | County |
|                            |               |                                             | Bottom                             | Hole Loc           | eation If Diffe      | rent From Sur                                   | face                  |                        |        |
| UL or lot No.              | Section<br>16 | Township<br>24-S                            | Range<br>35-E                      | Lot Idn            | Feet from the<br>330 | North/South line<br>SOUTH                       | Feet from the<br>1810 | East/West line<br>EAST | County |
| Dedicated Acres            | Joint o       | r Infill Co                                 | nsolidation (                      | Code Or            | der No.              |                                                 | -                     |                        |        |