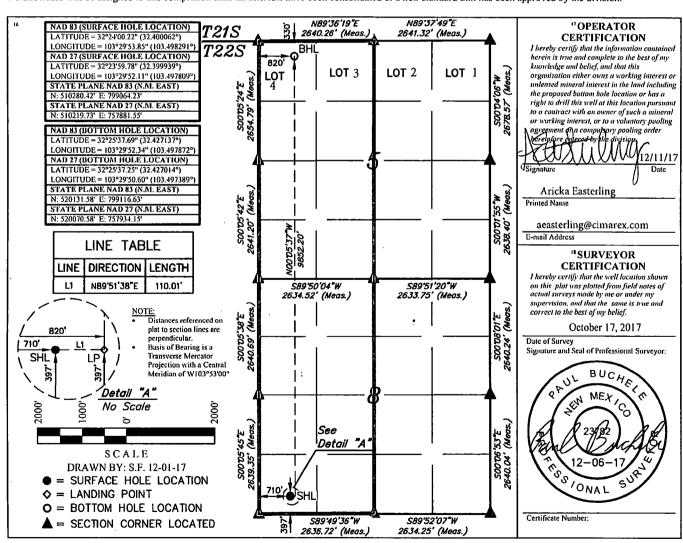

## RECEIVED

WELL LOCATION AND ACREAGE DEDICATION PLAT

State of New Mexico

Energy, Minerals & Natural Resources Department

|                               | API Number   |                                                  | T            | <sup>2</sup> Pool Code | <del></del>          |                           | 3 Pool N             | ania 7                 |                                |  |
|-------------------------------|--------------|--------------------------------------------------|--------------|------------------------|----------------------|---------------------------|----------------------|------------------------|--------------------------------|--|
| 30-025                        |              | 4844                                             | 1            | 982                    | 81                   | Wildcat; W                | olfcamp 🖊 🚄          | 745                    |                                |  |
| Property Code                 |              | S Property Name WEST GRAMA RIDGE 8-5 FEDERAL COM |              |                        |                      |                           |                      |                        | <sup>6</sup> Well Number<br>9H |  |
| 7 ocrāb №.<br>215099          |              | Operator Nome CIMAREX ENERGY CO.                 |              |                        |                      |                           |                      |                        | 9 Elevation<br>3523.6'         |  |
| <sup>™</sup> Surface Location |              |                                                  |              |                        |                      |                           |                      |                        |                                |  |
| UL or lot no.<br>M            | Section<br>8 | Township<br>22S                                  | Range<br>34E | Lot Idn                | Feet from the 397    | North/South line<br>SOUTH | Feet from the<br>710 | East/West line<br>WEST | County<br>LEA                  |  |
|                               |              |                                                  | н            | Bottom H               | ole Location I       | f Different From          | Surface              |                        |                                |  |
| UL or lot no.<br>Lot 4        | Section<br>5 | Township<br>22S                                  | Range<br>34E | Lot Idn                | Feet from the<br>330 | North/South line<br>NORTH | Feet from the<br>820 | East/West line<br>WEST | County<br>LEA                  |  |
| 12 Dedicated Acr<br>641.06    | es 13 J      | oint or Infill                                   | 14 Conso     | lidation Code          | 15 Order No.         |                           |                      |                        | -1                             |  |