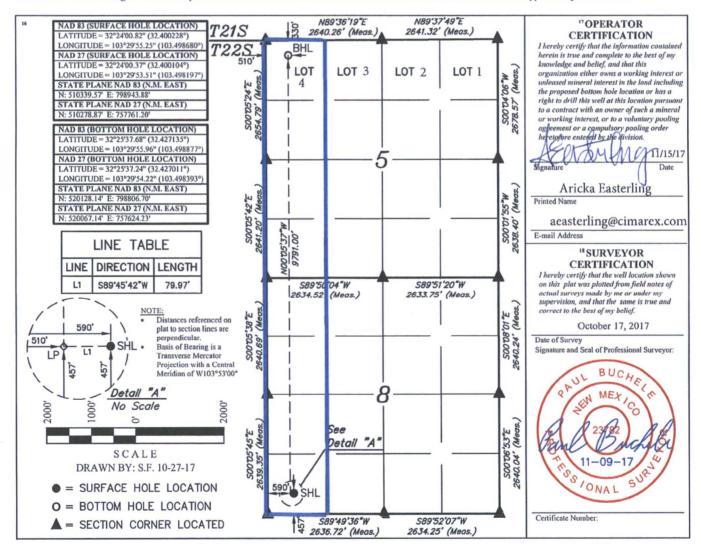

## State of New Mexico Energy, Minerals & Natural Resources Department B OIL CONSERVATION DIVISION 1220 South St. Francis Dr. Santa Fe, NM 87505 WELL LOCATION AND ACREMENT

| 1 API Number<br>30-025 - 44 840                 |              |                                                  |                                                                | <sup>2</sup> Pool Code<br>28432 |                         | Grama Ridge; Bone Spring West |                      |                        |                                   |  |
|-------------------------------------------------|--------------|--------------------------------------------------|----------------------------------------------------------------|---------------------------------|-------------------------|-------------------------------|----------------------|------------------------|-----------------------------------|--|
| <sup>4</sup> Property Code<br>317301            |              |                                                  | <sup>5</sup> Property Name<br>WEST GRAMA RIDGE 8-5 FEDERAL COM |                                 |                         |                               |                      |                        | <sup>6</sup> Well Number<br>3H    |  |
| <sup>7</sup> OGRIRIDONO.<br>215099              |              | <sup>*</sup> Operator Name<br>CIMAREX ENERGY CO. |                                                                |                                 |                         |                               |                      |                        | <sup>9</sup> Elevation<br>3525.1' |  |
| "Surface Location                               |              |                                                  |                                                                |                                 |                         |                               |                      |                        |                                   |  |
| UL or lot no.<br>M                              | Section<br>8 | Township<br>22S                                  | Range<br>34E                                                   | Lot Idn                         | Feet from the<br>457    | North/South line<br>SOUTH     | Feet from the<br>590 | East/West line<br>WEST | County                            |  |
| "Bottom Hole Location If Different From Surface |              |                                                  |                                                                |                                 |                         |                               |                      |                        |                                   |  |
| UL or lot no.<br>Lot 4                          | Section<br>5 | Township<br>22S                                  | Range<br>34E                                                   | Lot Idn                         | Feet from the 330       | North/South line<br>NORTH     | Feet from the 510    | East/West line<br>WEST | County<br>LEA                     |  |
| <sup>12</sup> Dedicated Acres 320.46            |              | Joint or Infill                                  | nt or Infill <sup>14</sup> Consolidation Code                  |                                 | <sup>15</sup> Order No. |                               |                      |                        |                                   |  |