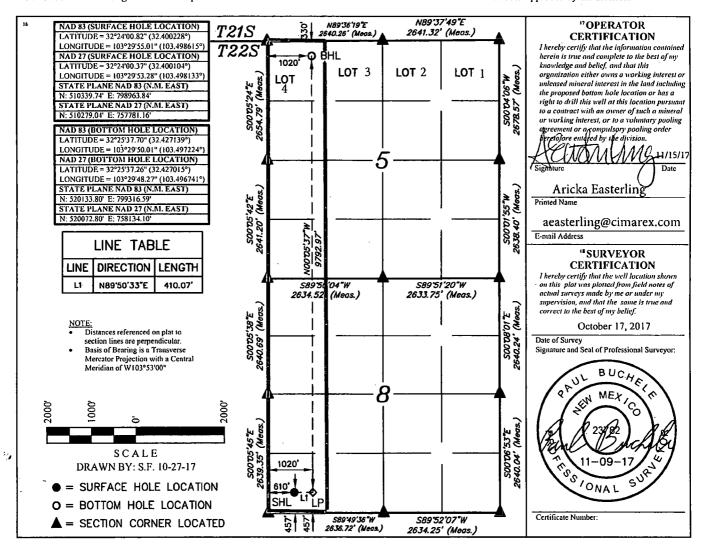

## WELL LOCATION AND ACREAGE DEDICATION PLAT

| 30-025 - 7484                   |  | <sup>2</sup> Pool Code<br>28432 | Grama Ridge; Bone Spri      | ng West               |  |  |  |  |  |
|---------------------------------|--|---------------------------------|-----------------------------|-----------------------|--|--|--|--|--|
| Property Code<br>317301         |  | 6 Well Number<br>4H             |                             |                       |  |  |  |  |  |
| <sup>7</sup> OGRID №.<br>215099 |  |                                 | erator Name<br>X ENERGY CO. | 'Elevation<br>3525.5' |  |  |  |  |  |

Surface Location

| UL or lot no.<br>M                              | Section<br>8 | Township<br>22S | Range<br>34E          | Lot Idn | Feet from the<br>457 | North/South line<br>SOUTH | Feet from the<br>610 | East/West line<br>WEST | County<br>LEA |  |  |
|-------------------------------------------------|--------------|-----------------|-----------------------|---------|----------------------|---------------------------|----------------------|------------------------|---------------|--|--|
| "Bottom Hole Location If Different From Surface |              |                 |                       |         |                      |                           |                      |                        |               |  |  |
| UL or let no.                                   | Section      | Township        | Range                 | Lot Idn | Feet from the        | North/South line          | Feet from the        | East/West line         | County        |  |  |
| Lot 4                                           | 5            | 22S             | 34E                   |         | 330                  | NORTH                     | 1020                 | WEST                   | LEA           |  |  |
| 12 Dedicated Acres 23 Joint or Infill           |              | " Conso         | 14 Consolidation Code |         | 15 Order Na.         |                           |                      |                        |               |  |  |
| 320.46 NSL Pending                              |              |                 |                       |         |                      |                           |                      |                        |               |  |  |

No allowable will be assigned to this completion until all interests have been consolidated or a non-standard unit has been approved by the division.