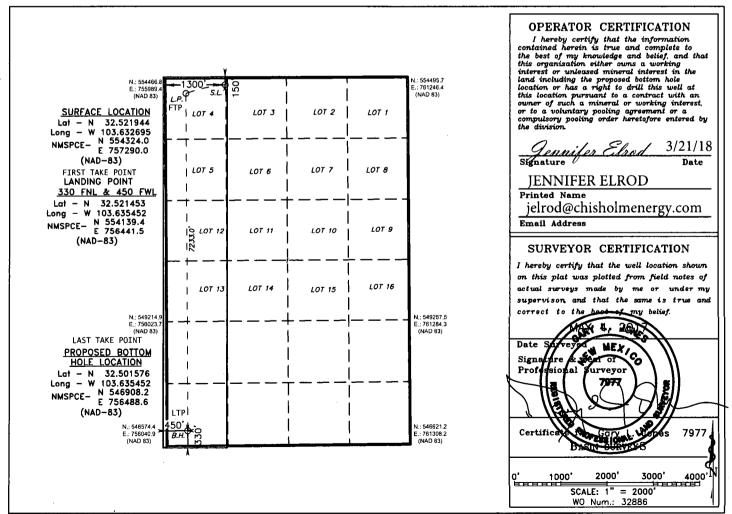

## OIL CONSERVATION DIVISION

1226 South St. Francis Dr. Santa Fe, New Mexico 87505

☐ AMENDED REPORT

| LEGISTON TO-2400 LT. (OF ALL LOSSE) | WELL LOCATION AND ACREAGE DEDICATION PLAT                            | LAMENDED REPORT    |
|-------------------------------------|----------------------------------------------------------------------|--------------------|
| 30-025- 4484                        | 7 Pool Code 789 WC-026 6-68 Pool Name 30213 97895 HAT MESA; BONE SPI | • /                |
| Property Code 721440                | Property Name MINIS 1 FED COM 3BS                                    | Well Number<br>4H  |
| 0GRID No.<br>372137                 | Operator Name CHISHOLM ENERGY OPERATING, LLC                         | Elevation<br>3703' |

## Surface Location

| UL or | lot No. | Section | Township | Range | Lot Idn | FEET from the | North/South line | FEET from the | East/West line | County |
|-------|---------|---------|----------|-------|---------|---------------|------------------|---------------|----------------|--------|
| (     | _OT 4   | 1       | 21 S     | 32 E  |         | 150           | NORTH            | 1300          | WEST           | LEA    |

## Bottom Hole Location If Different From Surface

| UL or lot No.  | Section   | Township    | Range       | Lot Idn | FEET from the | North/South line | FEET from the | East/West line | County |
|----------------|-----------|-------------|-------------|---------|---------------|------------------|---------------|----------------|--------|
| М              | 1         | 21 S        | 32 E        |         | 330           | SOUTH            | 450           | WEST           | LEA    |
| Dedicated Acre | s Joint o | r Infill Co | nsolidation | Code Or | der No.       |                  |               |                |        |
| 238.85         |           |             |             |         |               |                  |               |                |        |