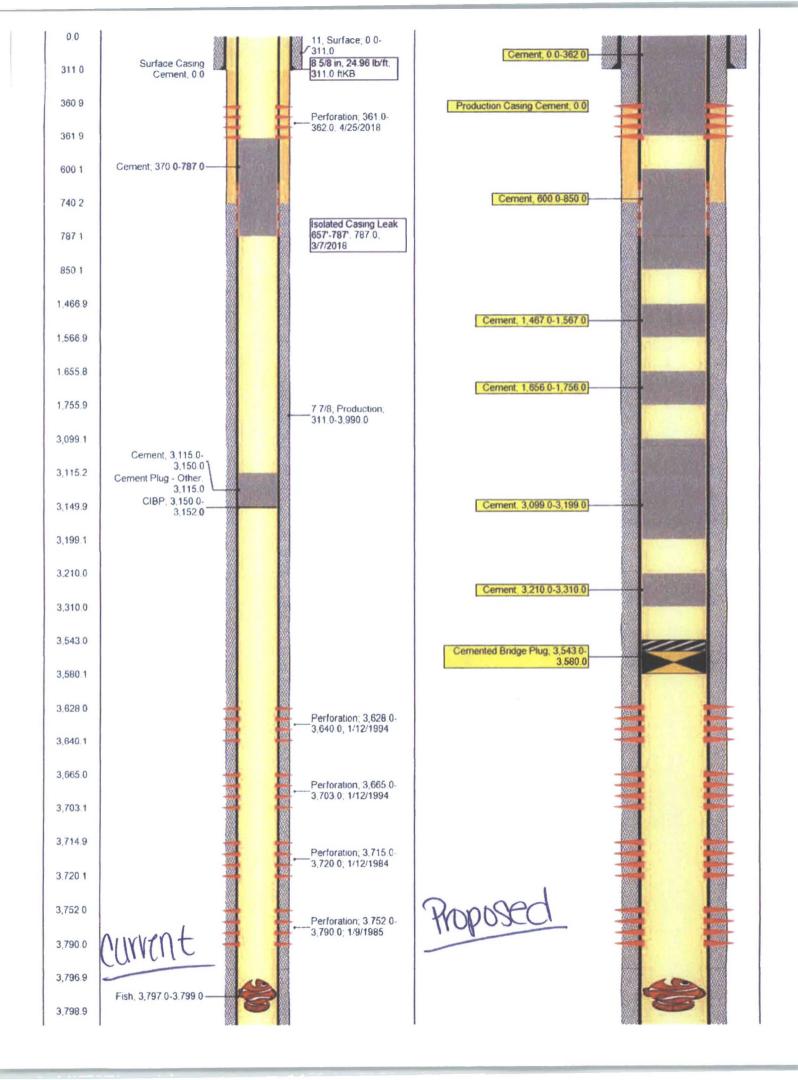

| Submit 1 Copy To Appropriate District                                                                                                                                                                       | State of New Me                                                                                        | vico                    | Form C-103                                                 |
|-------------------------------------------------------------------------------------------------------------------------------------------------------------------------------------------------------------|--------------------------------------------------------------------------------------------------------|-------------------------|------------------------------------------------------------|
| Office<br><u>District I</u> – (575) 393-6161                                                                                                                                                                | Energy, Minerals and Natu                                                                              |                         | Revised July 18, 2013                                      |
| <u>District II</u> – (575) 595-0101<br>1625 N. French Dr., Hobbs, NM 88240<br><u>District II</u> – (575) 748-1283                                                                                           |                                                                                                        | WE                      | ELL API NO.<br>30-025-04826                                |
| 811 S. First St., Artesia, NM 88210                                                                                                                                                                         | OIL CONSERVATION                                                                                       | 5                       | Indicate Type of Lease                                     |
| <u>District III</u> - (505) 334-6178<br>1000 Rio Brazos Rd., Aztec, NM 87410                                                                                                                                | 1220 South St. Francis Dr.<br>Santa Fe, NM 87505                                                       |                         | STATE S FEE                                                |
| District IV – (505) 476-3460<br>1220 S. St. Francis Dr., Santa Fe, NM                                                                                                                                       | Santa PC, INM 6                                                                                        |                         | State Oil & Gas Lease No.                                  |
| 87505                                                                                                                                                                                                       | TICES AND REPORTS ON WELLS                                                                             |                         | UMONT GAS COM 2                                            |
| (DO NOT USE THIS FORM FOR PROP<br>DIFFERENT RESERVOIR. USE "APPI                                                                                                                                            | TICES AND REPORTS ON WELLS<br>OSALS TO DRILL OR TO DEEPEN OR TA<br>JCATION FOR PERMIT" (FORM C-101) FO | DR SUCH                 | Lease Name or Unit Agreement Name                          |
| PROPOSALS.)<br>1. Type of Well: Oil Well                                                                                                                                                                    | Gas Well 🔲 Other                                                                                       | JUN 042018 8.           | Well Number 003 🦯                                          |
| 2. Name of Operator<br>XTO ENERGY                                                                                                                                                                           |                                                                                                        | RECEIVED 9. 1           | OGRID Number                                               |
| 3. Address of Operator                                                                                                                                                                                      |                                                                                                        | RECEIVED 10.            | 05380<br>Pool name or Wildcat                              |
|                                                                                                                                                                                                             | BUILDING #5 MIDLAND, TEXAS 79                                                                          | 707 EUI                 | MONT; YATES 7 RVRS GAS                                     |
| 4. Well Location                                                                                                                                                                                            |                                                                                                        | 1. 1090                 | C. C. IL WEST I                                            |
| C                                                                                                                                                                                                           | : 660 feet from the NORTH<br>Township 21S Ra                                                           |                         | feet from the WEST line IPM County LEA                     |
| Section 29                                                                                                                                                                                                  | 11. Elevation (Show whether DR                                                                         |                         | IPM County LEA                                             |
|                                                                                                                                                                                                             | 3628                                                                                                   | ,,,                     |                                                            |
|                                                                                                                                                                                                             |                                                                                                        |                         |                                                            |
| 12. Check                                                                                                                                                                                                   | Appropriate Box to Indicate N                                                                          | ature of Notice, Rep    | ort or Other Data                                          |
| NOTICE OF INTENTION TO: SUBSEQUENT                                                                                                                                                                          |                                                                                                        |                         |                                                            |
| PERFORM REMEDIAL WORK PLUG AND ABANDON REMEDIAL WORK                                                                                                                                                        |                                                                                                        |                         |                                                            |
| TEMPORARILY ABANDON CHANGE PLANS COMMENCE DRILLING OPNS.                                                                                                                                                    |                                                                                                        |                         |                                                            |
| DOWNHOLE COMMINGLE                                                                                                                                                                                          |                                                                                                        | CASING/CEWENT JUE       | P&A R                                                      |
| CLOSED-LOOP SYSTEM                                                                                                                                                                                          |                                                                                                        |                         |                                                            |
| OTHER:                                                                                                                                                                                                      |                                                                                                        | OTHER:                  |                                                            |
|                                                                                                                                                                                                             |                                                                                                        |                         | e pertinent dates, including estimated date                |
| of starting any proposed work). SEE RULE 19.15.7.14 NMAC. For Multiple Completions: Attach wellbore diagram of proposed completion or recompletion.                                                         |                                                                                                        |                         |                                                            |
| XTO ENERGY INC. REQUESTS TO PA' THE REFERENCE WELL WITH THE FOLLOWING PROCEDURE:                                                                                                                            |                                                                                                        |                         |                                                            |
| 1. DRILL OUT CMT FROM 370-787.<br>2. DRILL OUT CIBP AND CMT PLUG FROM 3115-3152.                                                                                                                            |                                                                                                        |                         |                                                            |
| A THURST AND A ATOM AN AT ANY A CLOA ANY F                                                                                                                                                                  |                                                                                                        |                         |                                                            |
| 3. PUH SET CIBP @ 3580 W/3 SX OF OMT. CIRC MILF<br>4. PUH SPOT 20 SX CLASS C CMT FROM 3199-3099' WOC (MIN OF 4 HRS) TAG 50 SX @ 3580<br>5. PUH SPOT 20SX CLASS C CMT FROM 1756-1656' WOC (MIN OF 4 HRS) TAG |                                                                                                        |                         |                                                            |
| NLP' \ 6.PUH SPOT 20SX CLASS C CMT FORM 1567-1467 WOC (MIN OF 4 HRS) TAG                                                                                                                                    |                                                                                                        |                         |                                                            |
| 7.PERF & SQZ 60SX CLASS C CMT FROM 850-600 WOC ( MIN OF 4 HRS)<br>8.PERF & SQZ 150SX CASS C CMT FROM 361- SURFACE. WOC                                                                                      |                                                                                                        |                         |                                                            |
| 9, ND BOP AND CUT OFF WELLHEAD 5' BELOW SURFACE. VERIFY CMT. SET P&A MARKER.                                                                                                                                |                                                                                                        |                         |                                                            |
|                                                                                                                                                                                                             |                                                                                                        |                         |                                                            |
|                                                                                                                                                                                                             |                                                                                                        |                         |                                                            |
|                                                                                                                                                                                                             |                                                                                                        |                         |                                                            |
| 06/18/1957                                                                                                                                                                                                  | NOTIFY O                                                                                               | CD 24 HOURS PR          | NOR TO                                                     |
| Spud Date:                                                                                                                                                                                                  | BEGINNIN                                                                                               | G PLUGGING OP           | ERATIONS                                                   |
|                                                                                                                                                                                                             |                                                                                                        |                         |                                                            |
| I hereby certify that the information                                                                                                                                                                       | above is true and complete to the be                                                                   | est of my knowledge and | belief.                                                    |
| 12                                                                                                                                                                                                          | $\bigcap$                                                                                              |                         |                                                            |
| SIGNATURE MULL                                                                                                                                                                                              | TITLE REG                                                                                              | JLATORY ANALYST         | DATE 04/10/2018                                            |
|                                                                                                                                                                                                             | PATRICIA                                                                                               | DONALD@XTOENER          |                                                            |
| Type or print name PATRICIA DON                                                                                                                                                                             | VALD E-mail address                                                                                    |                         | PHONE: 4325718220                                          |
| For State Use Only                                                                                                                                                                                          | Qui Di                                                                                                 | 1                       |                                                            |
| APPROVED BY: Mahl                                                                                                                                                                                           | Kistaken TITLE Fetre                                                                                   | leum Engr. Spe          | eualist DATE 06/05/2018                                    |
| Conditions of Approval (if any):                                                                                                                                                                            |                                                                                                        | V 1                     |                                                            |
|                                                                                                                                                                                                             |                                                                                                        |                         | C103 INTENT TO P&A EXPIRES<br>1 YEAR FROM DATE OF APPROVAL |
|                                                                                                                                                                                                             |                                                                                                        |                         |                                                            |