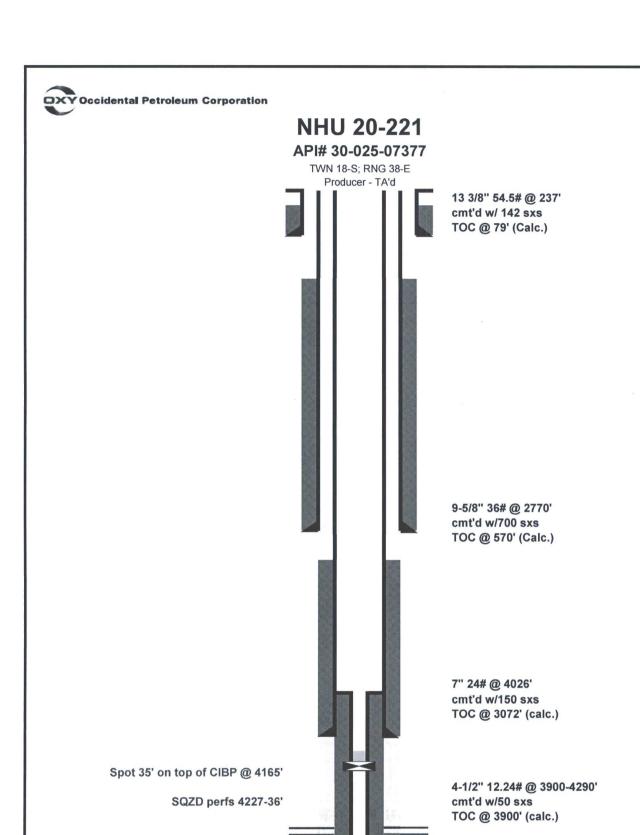

| Submit 1 Copy To Appropriate District Office                                                                                                                                                                                                                                                                                                                                                                                                                                                                                                                                                                                                                                                                                                                                                                                                                                                                                                                                                                                                                                                                                                                                                                                                                                                                                                                                                                                                                                                                                                                                                                                                                                                                                                                                                                                                                                                                                                                                                                                                                                                                                   | State of New Me                                                           | xico             |                              | Form C-103                    |
|--------------------------------------------------------------------------------------------------------------------------------------------------------------------------------------------------------------------------------------------------------------------------------------------------------------------------------------------------------------------------------------------------------------------------------------------------------------------------------------------------------------------------------------------------------------------------------------------------------------------------------------------------------------------------------------------------------------------------------------------------------------------------------------------------------------------------------------------------------------------------------------------------------------------------------------------------------------------------------------------------------------------------------------------------------------------------------------------------------------------------------------------------------------------------------------------------------------------------------------------------------------------------------------------------------------------------------------------------------------------------------------------------------------------------------------------------------------------------------------------------------------------------------------------------------------------------------------------------------------------------------------------------------------------------------------------------------------------------------------------------------------------------------------------------------------------------------------------------------------------------------------------------------------------------------------------------------------------------------------------------------------------------------------------------------------------------------------------------------------------------------|---------------------------------------------------------------------------|------------------|------------------------------|-------------------------------|
| District I - (575) 393-6161                                                                                                                                                                                                                                                                                                                                                                                                                                                                                                                                                                                                                                                                                                                                                                                                                                                                                                                                                                                                                                                                                                                                                                                                                                                                                                                                                                                                                                                                                                                                                                                                                                                                                                                                                                                                                                                                                                                                                                                                                                                                                                    |                                                                           |                  | Revised August 1, 2011       |                               |
| 1625 N. French Dr., Hobbs, NM 88240<br><u>District II</u> – (575) 748-1283                                                                                                                                                                                                                                                                                                                                                                                                                                                                                                                                                                                                                                                                                                                                                                                                                                                                                                                                                                                                                                                                                                                                                                                                                                                                                                                                                                                                                                                                                                                                                                                                                                                                                                                                                                                                                                                                                                                                                                                                                                                     | 25 N. French Dr., Hobbs, NM 88240<br>strict II – (575) 748-1283           |                  | WELL API NO.<br>30-025-07377 |                               |
| 811 S. First St., Artesia, NM 88210                                                                                                                                                                                                                                                                                                                                                                                                                                                                                                                                                                                                                                                                                                                                                                                                                                                                                                                                                                                                                                                                                                                                                                                                                                                                                                                                                                                                                                                                                                                                                                                                                                                                                                                                                                                                                                                                                                                                                                                                                                                                                            | OIL CONSERVATION DIVISION                                                 |                  | 5. Indicate Type             | e of Lease                    |
| <u>District III</u> – (505) 334-6178<br>1000 Rio Brazos Rd., Aztec, NM 87410                                                                                                                                                                                                                                                                                                                                                                                                                                                                                                                                                                                                                                                                                                                                                                                                                                                                                                                                                                                                                                                                                                                                                                                                                                                                                                                                                                                                                                                                                                                                                                                                                                                                                                                                                                                                                                                                                                                                                                                                                                                   | 1220 South St. Francis Dr.                                                |                  | STATE FEE                    |                               |
| <u>District IV</u> – (505) 476-3460<br>1220 S. St. Francis Dr., Santa Fe, NM                                                                                                                                                                                                                                                                                                                                                                                                                                                                                                                                                                                                                                                                                                                                                                                                                                                                                                                                                                                                                                                                                                                                                                                                                                                                                                                                                                                                                                                                                                                                                                                                                                                                                                                                                                                                                                                                                                                                                                                                                                                   | Santa Fe, NM 87                                                           | 303              | 6. State Oil & C             |                               |
| 87505                                                                                                                                                                                                                                                                                                                                                                                                                                                                                                                                                                                                                                                                                                                                                                                                                                                                                                                                                                                                                                                                                                                                                                                                                                                                                                                                                                                                                                                                                                                                                                                                                                                                                                                                                                                                                                                                                                                                                                                                                                                                                                                          |                                                                           |                  |                              | 19552                         |
|                                                                                                                                                                                                                                                                                                                                                                                                                                                                                                                                                                                                                                                                                                                                                                                                                                                                                                                                                                                                                                                                                                                                                                                                                                                                                                                                                                                                                                                                                                                                                                                                                                                                                                                                                                                                                                                                                                                                                                                                                                                                                                                                | FICES AND REPORTS ON WELLS                                                |                  | 7. Lease Name                | or Unit Agreement Name        |
|                                                                                                                                                                                                                                                                                                                                                                                                                                                                                                                                                                                                                                                                                                                                                                                                                                                                                                                                                                                                                                                                                                                                                                                                                                                                                                                                                                                                                                                                                                                                                                                                                                                                                                                                                                                                                                                                                                                                                                                                                                                                                                                                | OSALS TO DRILL OR TO DEEPEN OR PLU<br>ICATION FOR PERMIT" (FORM C-101) FC | HOBBS OC         | 8. Well Numbe                | Hobbs (G/SA) Unit             |
| PROPOSALS.)  1. Type of Well: Oil Well                                                                                                                                                                                                                                                                                                                                                                                                                                                                                                                                                                                                                                                                                                                                                                                                                                                                                                                                                                                                                                                                                                                                                                                                                                                                                                                                                                                                                                                                                                                                                                                                                                                                                                                                                                                                                                                                                                                                                                                                                                                                                         | Gas Well Other: Injector                                                  | 2004             |                              | 221                           |
| 2. Name of Operator                                                                                                                                                                                                                                                                                                                                                                                                                                                                                                                                                                                                                                                                                                                                                                                                                                                                                                                                                                                                                                                                                                                                                                                                                                                                                                                                                                                                                                                                                                                                                                                                                                                                                                                                                                                                                                                                                                                                                                                                                                                                                                            | Gas wen Guier. Injector                                                   | JUN 05 201       | 9. OGRID Num                 |                               |
| . 0                                                                                                                                                                                                                                                                                                                                                                                                                                                                                                                                                                                                                                                                                                                                                                                                                                                                                                                                                                                                                                                                                                                                                                                                                                                                                                                                                                                                                                                                                                                                                                                                                                                                                                                                                                                                                                                                                                                                                                                                                                                                                                                            | Occidental Permian Ltd.                                                   |                  |                              | 157984                        |
| 3. Address of Operator                                                                                                                                                                                                                                                                                                                                                                                                                                                                                                                                                                                                                                                                                                                                                                                                                                                                                                                                                                                                                                                                                                                                                                                                                                                                                                                                                                                                                                                                                                                                                                                                                                                                                                                                                                                                                                                                                                                                                                                                                                                                                                         | ox 4294, Houston, TX, 77210                                               | RECEIVE          |                              | or Wildcat<br>lobbs (G/SA)    |
| 4. Well Location                                                                                                                                                                                                                                                                                                                                                                                                                                                                                                                                                                                                                                                                                                                                                                                                                                                                                                                                                                                                                                                                                                                                                                                                                                                                                                                                                                                                                                                                                                                                                                                                                                                                                                                                                                                                                                                                                                                                                                                                                                                                                                               |                                                                           |                  |                              |                               |
| 15.7                                                                                                                                                                                                                                                                                                                                                                                                                                                                                                                                                                                                                                                                                                                                                                                                                                                                                                                                                                                                                                                                                                                                                                                                                                                                                                                                                                                                                                                                                                                                                                                                                                                                                                                                                                                                                                                                                                                                                                                                                                                                                                                           | 310feet from theNorth                                                     | line and1320     | feet from th                 | ne West line                  |
| Section 20                                                                                                                                                                                                                                                                                                                                                                                                                                                                                                                                                                                                                                                                                                                                                                                                                                                                                                                                                                                                                                                                                                                                                                                                                                                                                                                                                                                                                                                                                                                                                                                                                                                                                                                                                                                                                                                                                                                                                                                                                                                                                                                     |                                                                           | Range 38E        | NMPM                         | Lea County                    |
| Section 20                                                                                                                                                                                                                                                                                                                                                                                                                                                                                                                                                                                                                                                                                                                                                                                                                                                                                                                                                                                                                                                                                                                                                                                                                                                                                                                                                                                                                                                                                                                                                                                                                                                                                                                                                                                                                                                                                                                                                                                                                                                                                                                     | 11. Elevation (Show whether DR,                                           |                  | TAIVII IVI                   | Dea County                    |
| 3654' (DF)                                                                                                                                                                                                                                                                                                                                                                                                                                                                                                                                                                                                                                                                                                                                                                                                                                                                                                                                                                                                                                                                                                                                                                                                                                                                                                                                                                                                                                                                                                                                                                                                                                                                                                                                                                                                                                                                                                                                                                                                                                                                                                                     |                                                                           |                  |                              |                               |
| 12. Check Appropriate Box to Indicate Nature of Notice, Report or Other Data                                                                                                                                                                                                                                                                                                                                                                                                                                                                                                                                                                                                                                                                                                                                                                                                                                                                                                                                                                                                                                                                                                                                                                                                                                                                                                                                                                                                                                                                                                                                                                                                                                                                                                                                                                                                                                                                                                                                                                                                                                                   |                                                                           |                  |                              |                               |
| 12. Check Appropriate Box to indicate Nature of Notice, Report of Other Data                                                                                                                                                                                                                                                                                                                                                                                                                                                                                                                                                                                                                                                                                                                                                                                                                                                                                                                                                                                                                                                                                                                                                                                                                                                                                                                                                                                                                                                                                                                                                                                                                                                                                                                                                                                                                                                                                                                                                                                                                                                   |                                                                           |                  |                              |                               |
| NOTICE OF INTENTION TO: SUBSEQUENT                                                                                                                                                                                                                                                                                                                                                                                                                                                                                                                                                                                                                                                                                                                                                                                                                                                                                                                                                                                                                                                                                                                                                                                                                                                                                                                                                                                                                                                                                                                                                                                                                                                                                                                                                                                                                                                                                                                                                                                                                                                                                             |                                                                           |                  |                              |                               |
| PERFORM REMEDIAL WORK  PLUG AND ABANDON  REMEDIAL WOR                                                                                                                                                                                                                                                                                                                                                                                                                                                                                                                                                                                                                                                                                                                                                                                                                                                                                                                                                                                                                                                                                                                                                                                                                                                                                                                                                                                                                                                                                                                                                                                                                                                                                                                                                                                                                                                                                                                                                                                                                                                                          |                                                                           |                  | INT TO PA PM                 |                               |
| TEMPORARILY ABANDON                                                                                                                                                                                                                                                                                                                                                                                                                                                                                                                                                                                                                                                                                                                                                                                                                                                                                                                                                                                                                                                                                                                                                                                                                                                                                                                                                                                                                                                                                                                                                                                                                                                                                                                                                                                                                                                                                                                                                                                                                                                                                                            |                                                                           |                  | P&A NR                       |                               |
| DOWNHOLE COMMINGLE                                                                                                                                                                                                                                                                                                                                                                                                                                                                                                                                                                                                                                                                                                                                                                                                                                                                                                                                                                                                                                                                                                                                                                                                                                                                                                                                                                                                                                                                                                                                                                                                                                                                                                                                                                                                                                                                                                                                                                                                                                                                                                             |                                                                           | CASING/CLIVILIVI |                              | P&A R                         |
|                                                                                                                                                                                                                                                                                                                                                                                                                                                                                                                                                                                                                                                                                                                                                                                                                                                                                                                                                                                                                                                                                                                                                                                                                                                                                                                                                                                                                                                                                                                                                                                                                                                                                                                                                                                                                                                                                                                                                                                                                                                                                                                                |                                                                           |                  |                              |                               |
| OTHER:                                                                                                                                                                                                                                                                                                                                                                                                                                                                                                                                                                                                                                                                                                                                                                                                                                                                                                                                                                                                                                                                                                                                                                                                                                                                                                                                                                                                                                                                                                                                                                                                                                                                                                                                                                                                                                                                                                                                                                                                                                                                                                                         | ploted exerctions (Clearly state all                                      | OTHER:           | aiva partinant da            | stag including actimated data |
| 13. Describe proposed or completed operations. (Clearly state all pertinent details, and give pertinent dates, including estimated date of starting any proposed work). SEE RULE 19.15.7.14 NMAC. For Multiple Completions: Attach wellbore diagram of proposed completion or recompletion.                                                                                                                                                                                                                                                                                                                                                                                                                                                                                                                                                                                                                                                                                                                                                                                                                                                                                                                                                                                                                                                                                                                                                                                                                                                                                                                                                                                                                                                                                                                                                                                                                                                                                                                                                                                                                                    |                                                                           |                  |                              |                               |
| A NUMBER OF THE PROPERTY OF TH |                                                                           |                  |                              |                               |
| <ol> <li>MIRU PU</li> <li>RIH with open ended tbg, Tag</li> </ol>                                                                                                                                                                                                                                                                                                                                                                                                                                                                                                                                                                                                                                                                                                                                                                                                                                                                                                                                                                                                                                                                                                                                                                                                                                                                                                                                                                                                                                                                                                                                                                                                                                                                                                                                                                                                                                                                                                                                                                                                                                                              | canned CIRP @ 4130' Snot 25 sv                                            | of Duri          | ng this proced               | lure we plan to use           |
| 2. Will open chief log, Tag capped in the closed-loop system with a steel                                                                                                                                                                                                                                                                                                                                                                                                                                                                                                                                                                                                                                                                                                                                                                                                                                                                                                                                                                                                                                                                                                                                                                                                                                                                                                                                                                                                                                                                                                                                                                                                                                                                                                                                                                                                                                                                                                                                                                                                                                                      |                                                                           |                  |                              |                               |
| 3. Circulate 12# Flugged inud,                                                                                                                                                                                                                                                                                                                                                                                                                                                                                                                                                                                                                                                                                                                                                                                                                                                                                                                                                                                                                                                                                                                                                                                                                                                                                                                                                                                                                                                                                                                                                                                                                                                                                                                                                                                                                                                                                                                                                                                                                                                                                                 |                                                                           |                  |                              |                               |
| 4. Pressure test casing to 500 psi disposal per ODC Rule 19.15.17                                                                                                                                                                                                                                                                                                                                                                                                                                                                                                                                                                                                                                                                                                                                                                                                                                                                                                                                                                                                                                                                                                                                                                                                                                                                                                                                                                                                                                                                                                                                                                                                                                                                                                                                                                                                                                                                                                                                                                                                                                                              |                                                                           |                  |                              |                               |
| 5. Perf and sqz 100 sx of cmt from 2820' (50' below intermediate csg shoe).  WOC and Tag (Yates / Csg Shoe plugs)                                                                                                                                                                                                                                                                                                                                                                                                                                                                                                                                                                                                                                                                                                                                                                                                                                                                                                                                                                                                                                                                                                                                                                                                                                                                                                                                                                                                                                                                                                                                                                                                                                                                                                                                                                                                                                                                                                                                                                                                              |                                                                           |                  |                              |                               |
| 6. Perf and sqz 100 sx of cmt from 1600' WOC and Tag (Rustle plug)                                                                                                                                                                                                                                                                                                                                                                                                                                                                                                                                                                                                                                                                                                                                                                                                                                                                                                                                                                                                                                                                                                                                                                                                                                                                                                                                                                                                                                                                                                                                                                                                                                                                                                                                                                                                                                                                                                                                                                                                                                                             |                                                                           |                  |                              |                               |
| 7. Perf at 350' and sqz 200 sx circulate to surface. Top-off as necessary (Surface plug)                                                                                                                                                                                                                                                                                                                                                                                                                                                                                                                                                                                                                                                                                                                                                                                                                                                                                                                                                                                                                                                                                                                                                                                                                                                                                                                                                                                                                                                                                                                                                                                                                                                                                                                                                                                                                                                                                                                                                                                                                                       |                                                                           |                  |                              |                               |
| <ul><li>8. Cut off wellhead and install dry hole marker (verify cement to surface all string) with labeling</li><li>9. Clean up location, remove anchors</li></ul>                                                                                                                                                                                                                                                                                                                                                                                                                                                                                                                                                                                                                                                                                                                                                                                                                                                                                                                                                                                                                                                                                                                                                                                                                                                                                                                                                                                                                                                                                                                                                                                                                                                                                                                                                                                                                                                                                                                                                             |                                                                           |                  |                              |                               |
| 7. Clean up location, remove and                                                                                                                                                                                                                                                                                                                                                                                                                                                                                                                                                                                                                                                                                                                                                                                                                                                                                                                                                                                                                                                                                                                                                                                                                                                                                                                                                                                                                                                                                                                                                                                                                                                                                                                                                                                                                                                                                                                                                                                                                                                                                               | nots                                                                      |                  |                              |                               |
|                                                                                                                                                                                                                                                                                                                                                                                                                                                                                                                                                                                                                                                                                                                                                                                                                                                                                                                                                                                                                                                                                                                                                                                                                                                                                                                                                                                                                                                                                                                                                                                                                                                                                                                                                                                                                                                                                                                                                                                                                                                                                                                                |                                                                           |                  |                              |                               |
| Spud Date:                                                                                                                                                                                                                                                                                                                                                                                                                                                                                                                                                                                                                                                                                                                                                                                                                                                                                                                                                                                                                                                                                                                                                                                                                                                                                                                                                                                                                                                                                                                                                                                                                                                                                                                                                                                                                                                                                                                                                                                                                                                                                                                     | NOTIFY (                                                                  | OCD 24 HOURS     | PRIOR TO                     |                               |
| BEGINNING PLUGGING OPERATIONS                                                                                                                                                                                                                                                                                                                                                                                                                                                                                                                                                                                                                                                                                                                                                                                                                                                                                                                                                                                                                                                                                                                                                                                                                                                                                                                                                                                                                                                                                                                                                                                                                                                                                                                                                                                                                                                                                                                                                                                                                                                                                                  |                                                                           |                  |                              |                               |
|                                                                                                                                                                                                                                                                                                                                                                                                                                                                                                                                                                                                                                                                                                                                                                                                                                                                                                                                                                                                                                                                                                                                                                                                                                                                                                                                                                                                                                                                                                                                                                                                                                                                                                                                                                                                                                                                                                                                                                                                                                                                                                                                |                                                                           | TO I LOGOINO     | OFLICATIO                    | IVS                           |
| I hereby certify that the information above is true and complete to the best of my knowledge and belief.                                                                                                                                                                                                                                                                                                                                                                                                                                                                                                                                                                                                                                                                                                                                                                                                                                                                                                                                                                                                                                                                                                                                                                                                                                                                                                                                                                                                                                                                                                                                                                                                                                                                                                                                                                                                                                                                                                                                                                                                                       |                                                                           |                  |                              |                               |
|                                                                                                                                                                                                                                                                                                                                                                                                                                                                                                                                                                                                                                                                                                                                                                                                                                                                                                                                                                                                                                                                                                                                                                                                                                                                                                                                                                                                                                                                                                                                                                                                                                                                                                                                                                                                                                                                                                                                                                                                                                                                                                                                |                                                                           |                  |                              |                               |
| SIGNATURE Draduction Engineer DATE 06/04/2018                                                                                                                                                                                                                                                                                                                                                                                                                                                                                                                                                                                                                                                                                                                                                                                                                                                                                                                                                                                                                                                                                                                                                                                                                                                                                                                                                                                                                                                                                                                                                                                                                                                                                                                                                                                                                                                                                                                                                                                                                                                                                  |                                                                           |                  |                              |                               |
| SIGNATURE TITLE Production Engineer DATE 06/04/2018                                                                                                                                                                                                                                                                                                                                                                                                                                                                                                                                                                                                                                                                                                                                                                                                                                                                                                                                                                                                                                                                                                                                                                                                                                                                                                                                                                                                                                                                                                                                                                                                                                                                                                                                                                                                                                                                                                                                                                                                                                                                            |                                                                           |                  |                              |                               |
| Type or print name <u>Carlos Restrepo</u> E-mail address <u>carlos_restrepo@oxy.com</u> PHONE: <u>713-838-5772</u>                                                                                                                                                                                                                                                                                                                                                                                                                                                                                                                                                                                                                                                                                                                                                                                                                                                                                                                                                                                                                                                                                                                                                                                                                                                                                                                                                                                                                                                                                                                                                                                                                                                                                                                                                                                                                                                                                                                                                                                                             |                                                                           |                  |                              |                               |
| For State Use Only                                                                                                                                                                                                                                                                                                                                                                                                                                                                                                                                                                                                                                                                                                                                                                                                                                                                                                                                                                                                                                                                                                                                                                                                                                                                                                                                                                                                                                                                                                                                                                                                                                                                                                                                                                                                                                                                                                                                                                                                                                                                                                             |                                                                           |                  |                              |                               |
| APPROVED BY: Mahle take TITLE Poholeum Engr. Specialist DATE 06/05/2018                                                                                                                                                                                                                                                                                                                                                                                                                                                                                                                                                                                                                                                                                                                                                                                                                                                                                                                                                                                                                                                                                                                                                                                                                                                                                                                                                                                                                                                                                                                                                                                                                                                                                                                                                                                                                                                                                                                                                                                                                                                        |                                                                           |                  |                              |                               |
| Conditions of Approval (if any):                                                                                                                                                                                                                                                                                                                                                                                                                                                                                                                                                                                                                                                                                                                                                                                                                                                                                                                                                                                                                                                                                                                                                                                                                                                                                                                                                                                                                                                                                                                                                                                                                                                                                                                                                                                                                                                                                                                                                                                                                                                                                               |                                                                           |                  |                              |                               |