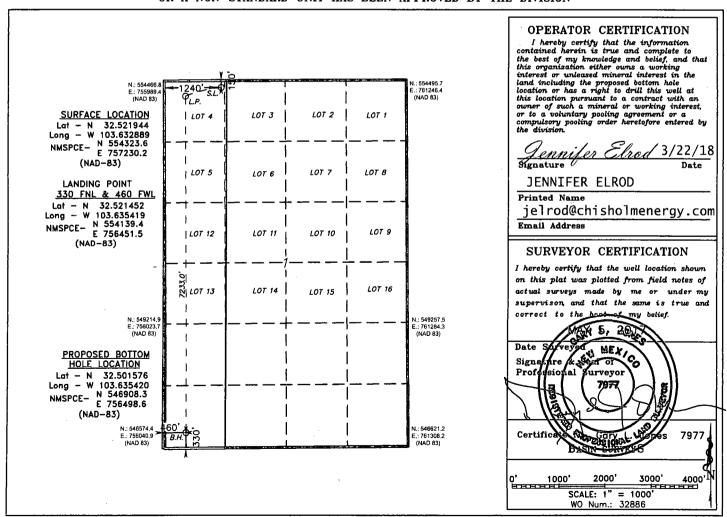

Form C-102 Revised August 1, 2011

Submit one copy to appropriate District Office

☐ AMENDED REPORT

WELL LOCATION AND ACREAGE DEDICATION PLAT

| 30-025 - 44852       | Pool Code WC-823640 FT Adol 1<br>96438 98282 HAT MESA; WOLF | Name C<br>CAMP     |  |  |
|----------------------|-------------------------------------------------------------|--------------------|--|--|
| Property Code 72/460 | Property Name MINIS 1 FED COM WCA                           | Well Number<br>12H |  |  |
| OGRID No.<br>372137  | Operator Name CHISHOLM ENERGY OPERATING, LLC                | Elevation 3702'    |  |  |

## Surface Location

| ſ | UL or lot No. | Section | Township | Range | Lot Idn | FEET from the | North/South line | FEET from the | East/West line | County |
|---|---------------|---------|----------|-------|---------|---------------|------------------|---------------|----------------|--------|
|   | LOT 4         | 1       | 21 S     | 32 E  |         | 150           | NORTH            | 1240          | WEST           | LEA    |

## Bottom Hole Location If Different From Surface

| ſ | UL or lot No.                     | Section | Township    | Range       | Lot Idn | FEET from the | North/South line | FEET from the | East/West line | County |
|---|-----------------------------------|---------|-------------|-------------|---------|---------------|------------------|---------------|----------------|--------|
| ļ | M                                 | 1       | 21 S        | 32 E        | 1       | 330           | SOUTH            | 460           | WEST           | LEA    |
| ſ | Dedicated Acres   Joint or Infill |         | r Infill Co | nsolidation | Code Or | der No.       |                  |               |                |        |
| L | 238.85                            |         |             |             |         |               |                  |               |                |        |