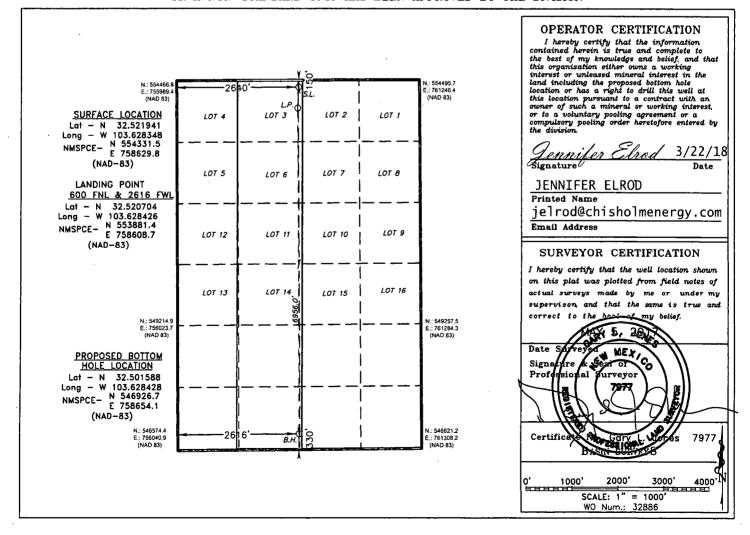

| PAULO (000) \$10-3400 Pag. (000) \$10-3400 | WELL LOCATION AND ACREAGE DEDICATION PLAT    | AMENDED REPORT     |
|--------------------------------------------|----------------------------------------------|--------------------|
| 30-029-448                                 | Pool Code WC-025 6-09 7 Pool Nar             |                    |
| Property Code<br>32/460                    | Property Name MINIS 1 FED COM WCA            | Well Number<br>14H |
| 0GRID No.<br>372137                        | Operator Name CHISHOLM ENERGY OPERATING, LLC | Elevation<br>3714' |

## Surface Location

| UL or lot No. | Section | Township | Range | Lot Idn | FEET from the | North/South line | FEET from the | East/West line | County |
|---------------|---------|----------|-------|---------|---------------|------------------|---------------|----------------|--------|
| LOT 2         | 1       | 21 S     | 32 E  |         | 150           | NORTH            | 2640          | WEST           | LEA    |

## Bottom Hole Location If Different From Surface

| UL or lot No.                                          | Section | Township | Range   | Lot Idn | FEET from the | North/South line | FEET from the | East/West line | County |
|--------------------------------------------------------|---------|----------|---------|---------|---------------|------------------|---------------|----------------|--------|
| N                                                      | 1       | 21 S     | 32 E    |         | 330           | SOUTH            | 2616          | WEST           | LEA    |
| Dedicated Acres   Joint or Infill   Consolidation Code |         |          | Code Or | der No. | <u> </u>      |                  |               |                |        |
| 238.81                                                 |         |          |         |         | •             |                  |               |                |        |