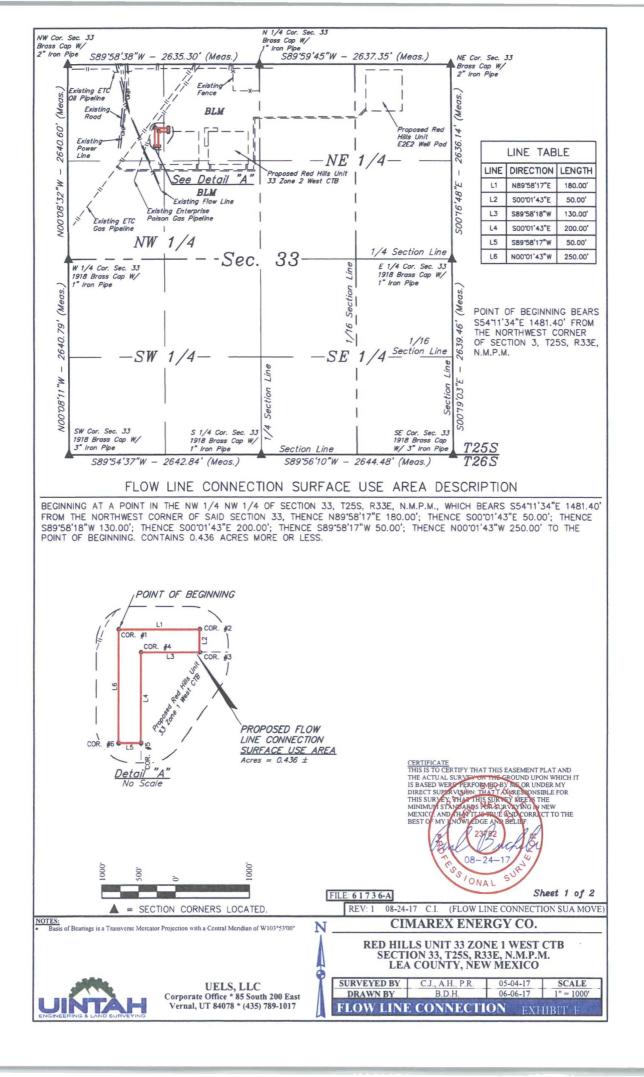

### 32. Additional remarks, continued

Flow Route will tie into Flow Connection Area on Battery pad. Please see Exhibit F for Flow line connection corridor.

BEGINNING AT THE INTERSECTION OF J-1/ORLA ROAD AND PIPELINE ROAD TO THE EAST (LOCATED AT NAD83 LATITUDE N32.064964° AND LONGITUDE W103.674262°) PROCEED IN AN EASTERLY DIRECTION APPROXIMATELY 5.0 TO THE JUNCTION OF THIS ROAD AND AN EXISTING ROAD TO THE NORTHWEST; TURN LEFT AND PROCEED IN A NORTHWESTERLY, THEN NORTHEASTERLY, THEN NORTHWESTERLY DIRECTION APPROXIMATELY 2.1 MILES TO THE BEGINNING OF THE PROPOSED ACCESS FOR THE RED HILLS UNIT E2E2; FOLLOW ROAD FLAGS IN AN SOUTHEASTERLY, THEN EASTERLY DIRECTION FOR APPROXIMATELY 629' TO THE BEGINNING OF THE PROPOSED ACCESS "A" TO THE NORTH; FOLLOW ROAD FLAGS IN A NORTHERLY DIRECTION APPROXIMATELY 80' TO THE PROPOSED LOCATION.