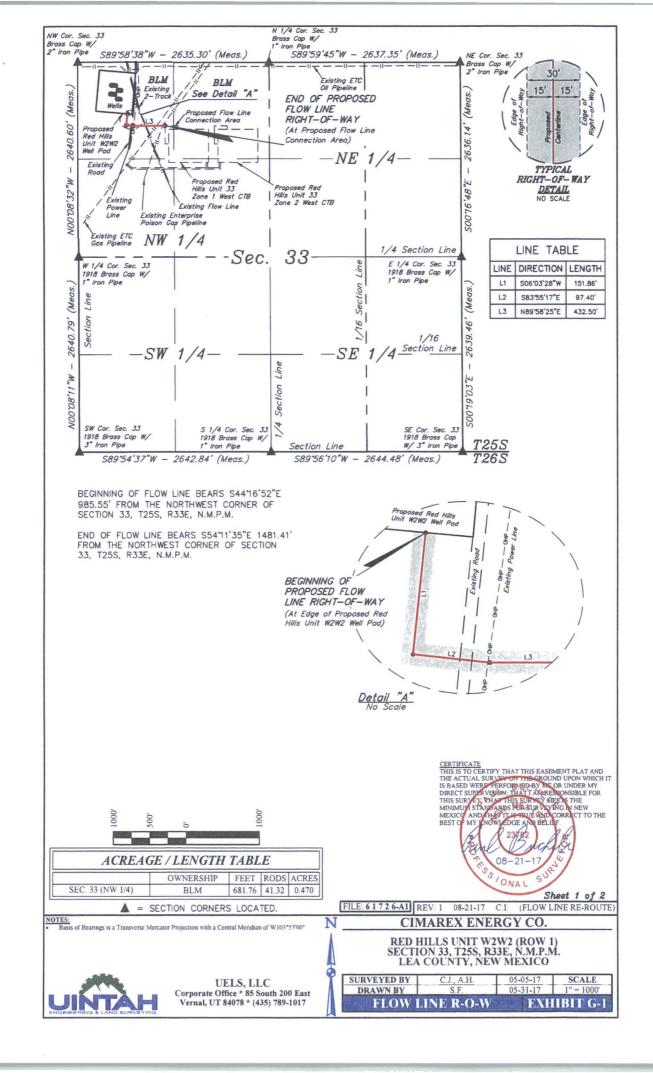

### 32. Additional remarks, continued

Flow Route will tie into Flow Connection Area on Battery pad. Please see Exhibit F for Flow line connection corridor.

BEGINNING AT THE INTERSECTION OF J-1/ORLA ROAD AND PIPELINE ROAD TO THE EAST (LOCATED AT NAD83 LATITUDE N32.064964° AND LONGITUDE W103.674262°) PROCEED IN AN EASTERLY DIRECTION APPROXIMATELY 5.0 TO THE JUNCTION OF THIS ROAD AND AN EXISTING ROAD TO THE NORTHWEST; TURN LEFT AND PROCEED IN A NORTHWESTERLY, THEN NORTHEASTERLY, THEN NORTHWESTERLY DIRECTION APPROXIMATELY 2.1 MILES TO THE BEGINNING OF THE PROPOSED ACCESS FOR THE RED HILLS UNIT E2E2; FOLLOW ROAD FLAGS IN AN SOUTHEASTERLY, THEN EASTERLY DIRECTION FOR APPROXIMATELY 629' TO THE BEGINNING OF THE PROPOSED ACCESS "A" TO THE NORTH; FOLLOW ROAD FLAGS IN A NORTHERLY DIRECTION APPROXIMATELY 80' TO THE PROPOSED LOCATION.