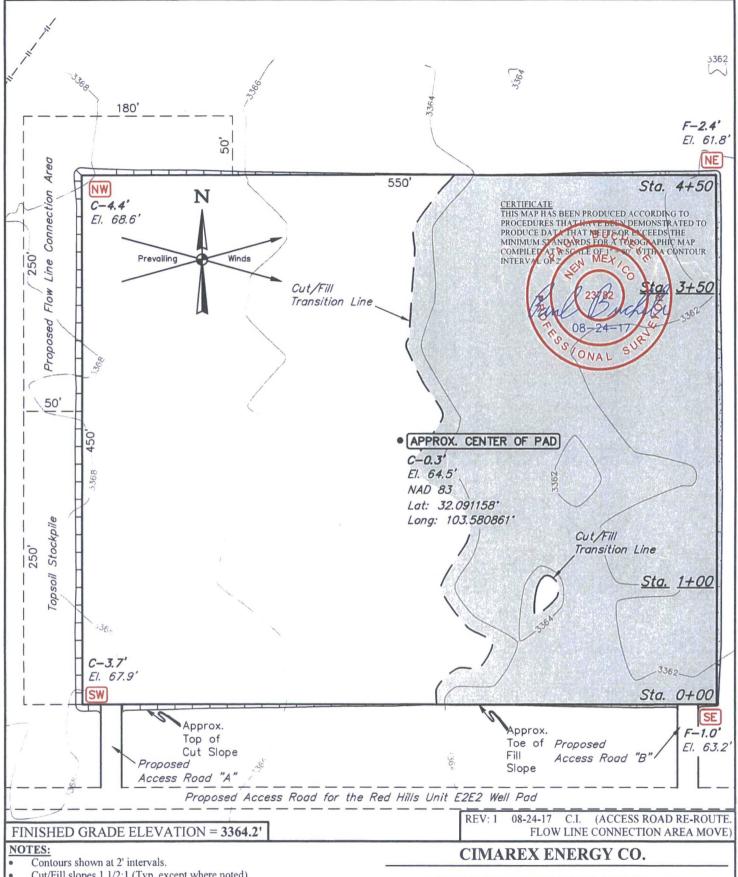

Cut/Fill slopes 1 1/2:1 (Typ. except where noted)

Topsoil stockpile to be seeded in place prior to reclamation.

**UELS, LLC** Corporate Office \* 85 South 200 East Vernal, UT 84078 \* (435) 789-1017

**RED HILLS UNIT 33 ZONE 1 WEST CTB** NW 1/4, SECTION 33, T25S, R33E, N.M.P.M. LEA COUNTY, NEW MEXICO

| LOCATION LAYOUT |                  | EXI      | HRIT E   |
|-----------------|------------------|----------|----------|
| DRAWN BY        | S.F.             | 06-02-17 | 1" = 80' |
| SURVEYED BY     | C.J., A.H., P.R. | 05-04-17 | SCALE    |

| APPROXIMATE EARTHWORK QUANTITIES                |                 |  |
|-------------------------------------------------|-----------------|--|
| (4") TOPSOIL STRIPPING                          | 3.140 Cu. Yds.  |  |
| REMAINING LOCATION                              | 7.910 Cu. Yds.  |  |
| TOTAL CUT                                       | 11,050 Cu. Yds. |  |
| FILL                                            | 7,910 Cu. Yds.  |  |
| EXCESS MATERIAL                                 | 3,140 Cu. Yds.  |  |
| TOPSOIL                                         | 3.140 Cu. Yds.  |  |
| EXCESS UNBALANCE (After Interim Rehabilitation) | 0 Cu. Yds.      |  |

| APPROXIMATE SURFACE DISTURBANCE AREAS      |          |        |  |
|--------------------------------------------|----------|--------|--|
|                                            | DISTANCE | ACRES  |  |
| WELL SITE DISTURBANCE                      | NA       | ±6.301 |  |
| FLOW LINE CONNECTION AREA DISTURBANCE      | NA       | ±0.436 |  |
| 30' WIDE ACCESS ROAD "A" R-O-W DISTURBANCE | ±79.80'  | ±0.055 |  |
| 30' WIDE ACCESS ROAD "B" R-O-W DISTURBANCE | ±79.92'  | ±0.055 |  |
| 30' WIDE POWER LINE R-O-W DISTURBANCE      | ±109.91' | ±0.076 |  |
| TOTAL                                      |          | ±6.868 |  |

REV: 1 08-24-17 C.I. (RE-ROUTE)

### NOTES:

- Fill quantity includes 5% for compaction.
- Cut/Fill slopes 1 1/2:1 (Typ. except where noted)