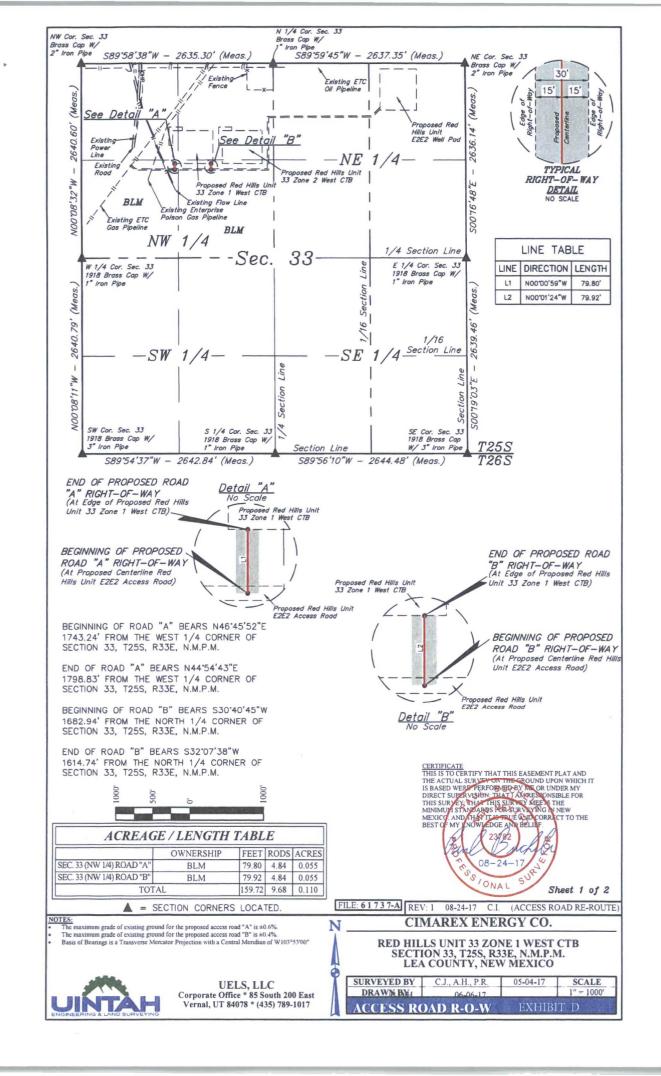

### 32. Additional remarks, continued

Flow Route will tie into Flow Connection Area on Battery pad. Please see Exhibit F for Flow line connection corridor.

BEGINNING AT THE INTERSECTION OF J-1/ORLA ROAD AND PIPELINE ROAD TO THE EAST (LOCATED AT NAD83 LATITUDE N32.064964° AND LONGITUDE W103.674262°) PROCEED IN AN EASTERLY DIRECTION APPROXIMATELY 5.0 TO THE JUNCTION OF THIS ROAD AND AN EXISTING ROAD TO THE NORTHWEST; TURN LEFT AND PROCEED IN A NORTHWESTERLY, THEN NORTHEASTERLY, THEN NORTHWESTERLY DIRECTION APPROXIMATELY 2.1 MILES TO THE BEGINNING OF THE PROPOSED ACCESS FOR THE RED HILLS UNIT E2E2; FOLLOW ROAD FLAGS IN AN SOUTHEASTERLY, THEN EASTERLY DIRECTION FOR APPROXIMATELY 629' TO THE BEGINNING OF THE PROPOSED ACCESS "A" TO THE NORTH; FOLLOW ROAD FLAGS IN A NORTHERLY DIRECTION APPROXIMATELY 80' TO THE PROPOSED LOCATION.