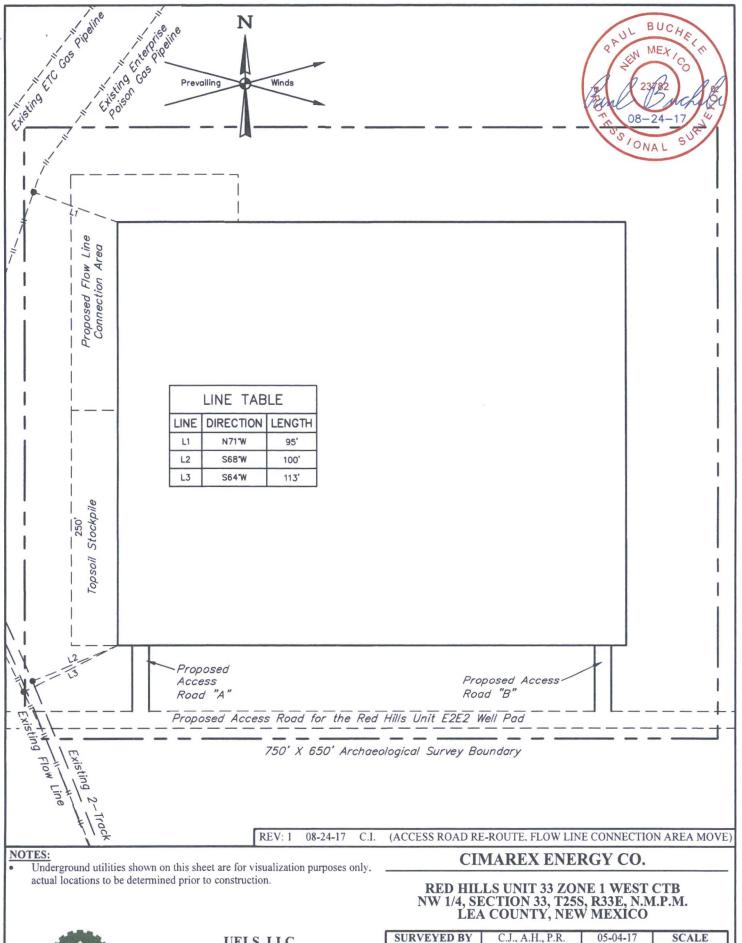

UINTAH ENGINEERING & LAND SURVEYING UELS, LLC Corporate Office \* 85 South 200 East Vernal, UT 84078 \* (435) 789-1017

| ARCHAEOLOGIC | AL SURVEY BOUN   | DARY FY  | HIRITE    |
|--------------|------------------|----------|-----------|
| DRAWN BY     | S.F.             | 06-02-17 | 1" = 100' |
| SURVEYED BY  | C.J., A.H., P.R. | 05-04-17 | SCALE     |

### **CIMAREX ENERGY CO.**

RED HILLS UNIT 33 ZONE 1 WEST CTB NW 1/4, SECTION 33, T25S, R33E, N.M.P.M. LEA COUNTY, NEW MEXICO

| SURVEYED BY | C.J., A.H., P.R. | 05-04-17 | SCALE    |
|-------------|------------------|----------|----------|
| DRAWN BY    | S.F.             | 06-02-17 | AS SHOWN |