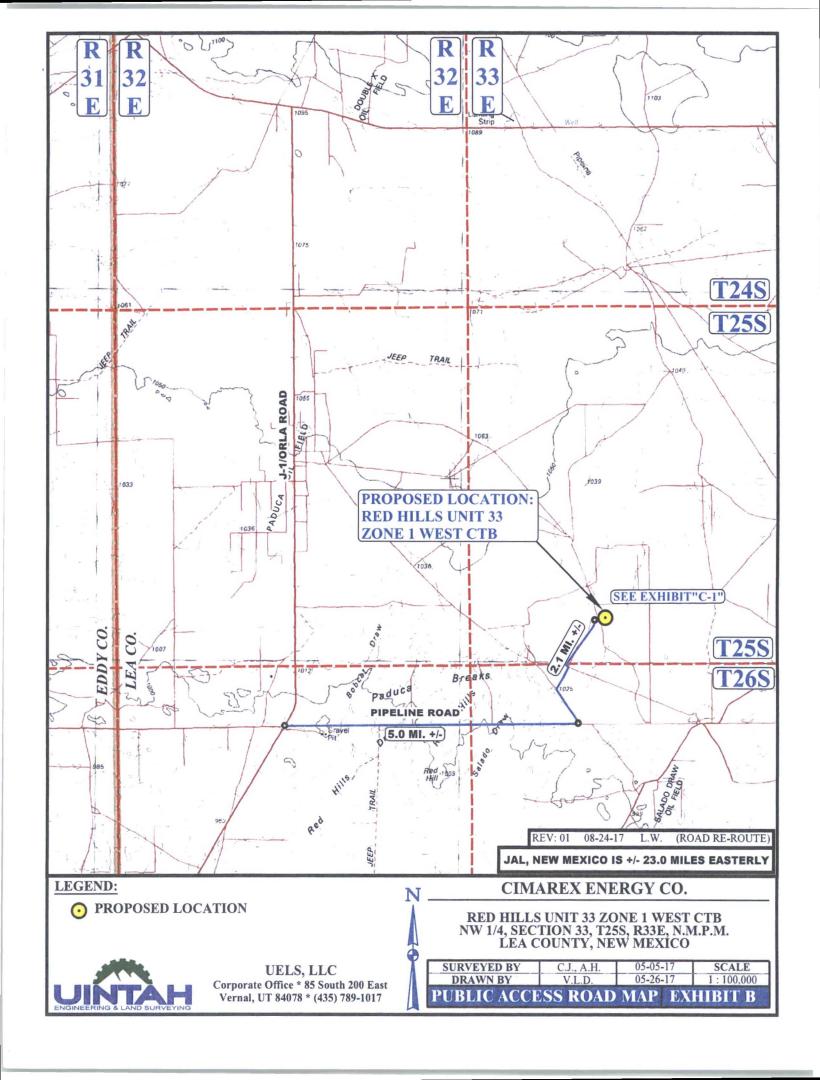

### 32. Additional remarks, continued

Flow Route will tie into Flow Connection Area on Battery pad. Please see Exhibit F for Flow line connection corridor.

BEGINNING AT THE INTERSECTION OF J-1/ORLA ROAD AND PIPELINE ROAD TO THE EAST (LOCATED AT NAD83 LATITUDE N32.064964° AND LONGITUDE W103.674262°) PROCEED IN AN EASTERLY DIRECTION APPROXIMATELY 5.0 TO THE JUNCTION OF THIS ROAD AND AN EXISTING ROAD TO THE NORTHWEST; TURN LEFT AND PROCEED IN A NORTHWESTERLY, THEN NORTHEASTERLY, THEN NORTHWESTERLY DIRECTION APPROXIMATELY 2.1 MILES TO THE BEGINNING OF THE PROPOSED ACCESS FOR THE RED HILLS UNIT E2E2; FOLLOW ROAD FLAGS IN AN SOUTHEASTERLY, THEN EASTERLY DIRECTION FOR APPROXIMATELY 629' TO THE BEGINNING OF THE PROPOSED ACCESS "A" TO THE NORTH; FOLLOW ROAD FLAGS IN A NORTHERLY DIRECTION APPROXIMATELY 80' TO THE PROPOSED LOCATION.

TOTAL DISTANCE FROM THE INTERSECTION OF J-1/ORLA ROAD AND PIPELINE ROAD TO THE EAST (LOCATED AT NAD 83 LATITUDE N32.064964° AND LONGITUDE W103.674262°), TO THE PROPOSED WELL LOCATION IS APPROXIMATELY 7.2 MILES.

REV: 01 08-24-17 L.W. (ROAD RE-ROUTE)

#### CIMAREX ENERGY CO.

RED HILLS UNIT 33 ZONE 1 WEST CTB NW 1/4, SECTION 33, T25S, R33E, N.M.P.M. LEA COUNTY, NEW MEXICO

UELS, LLC Corporate Office \* 85 South 200 East Vernal, UT 84078 \* (435) 789-1017

| SURVEYED BY      | C.J., A.H. | 05-05-17 |     |
|------------------|------------|----------|-----|
| DRAWN\B\rangle D | 05-26-17   |          |     |
| ROAD DESC        | CRIPTION   | EXHIBIT  | r F |