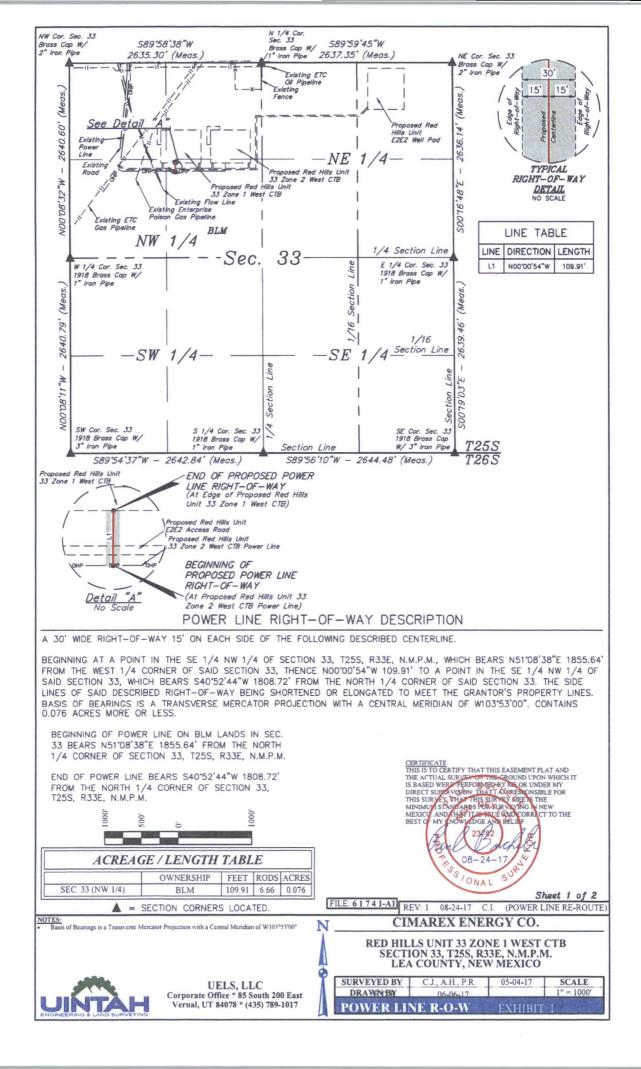

### 32. Additional remarks, continued

Flow Route will tie into Flow Connection Area on Battery pad. Please see Exhibit F for Flow line connection corridor.

BEGINNING AT THE INTERSECTION OF J-1/ORLA ROAD AND PIPELINE ROAD TO THE EAST (LOCATED AT NAD83 LATITUDE N32.064964° AND LONGITUDE W103.674262°) PROCEED IN AN EASTERLY DIRECTION APPROXIMATELY 5.0 TO THE JUNCTION OF THIS ROAD AND AN EXISTING ROAD TO THE NORTHWEST; TURN LEFT AND PROCEED IN A NORTHWESTERLY, THEN NORTHEASTERLY, THEN NORTHWESTERLY DIRECTION APPROXIMATELY 2.1 MILES TO THE BEGINNING OF THE PROPOSED ACCESS FOR THE RED HILLS UNIT E2E2; FOLLOW ROAD FLAGS IN AN SOUTHEASTERLY, THEN EASTERLY DIRECTION FOR APPROXIMATELY 629' TO THE BEGINNING OF THE PROPOSED ACCESS "A" TO THE NORTH; FOLLOW ROAD FLAGS IN A NORTHERLY DIRECTION APPROXIMATELY 80' TO THE PROPOSED LOCATION.