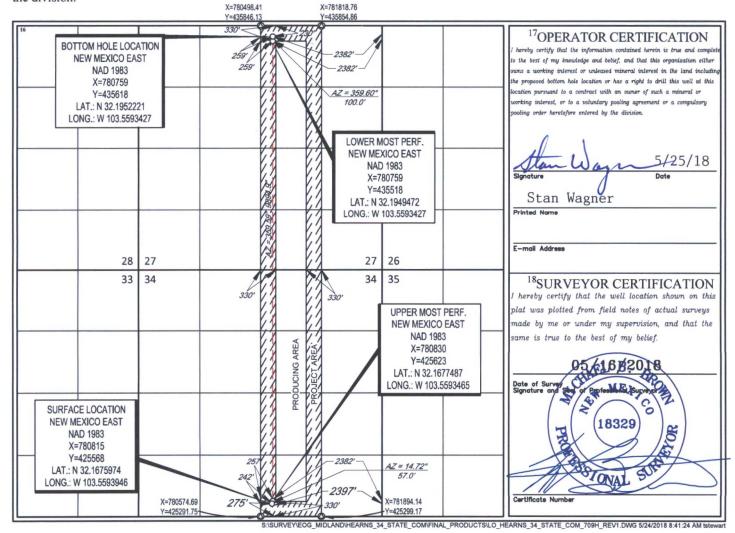

## WELL LOCATION AND ACREAGE DEDICATION PLAT

| <sup>1</sup> API Number    |  | <sup>2</sup> Pool Code | <sup>3</sup> Pool Name         |                          |  |  |
|----------------------------|--|------------------------|--------------------------------|--------------------------|--|--|
| 30-025-43859               |  | 98092                  | WC-025 G-09 S243336I; Upper Wo | 1fcamp                   |  |  |
| <sup>4</sup> Property Code |  | <sup>5</sup> I         | Property Name                  | <sup>6</sup> Well Number |  |  |
| 317561                     |  | #709H                  |                                |                          |  |  |
| OGRID No.                  |  | 80                     | Operator Name                  | <sup>9</sup> Elevation   |  |  |
| 7377                       |  | EOG RE                 | SOURCES, INC.                  | 3467'                    |  |  |

<sup>10</sup>Surface Location

| UL or lot no. | Section | Township | Range | Lot Idn | Feet from the | North/South line | Feet from the | East/West line | County |
|---------------|---------|----------|-------|---------|---------------|------------------|---------------|----------------|--------|
| 0             | 34      | 24-S     | 33-E  | -       | 275'          | SOUTH            | 2397'         | EAST           | LEA    |

| UL or lot no.                           | Section 27               | Township 24-S | Range<br>33-E    | Lot Idn<br>—         | Feet from the 230' | North/South line NORTH | Feet from the 2382' | East/West line<br>EAST | LEA |
|-----------------------------------------|--------------------------|---------------|------------------|----------------------|--------------------|------------------------|---------------------|------------------------|-----|
| <sup>12</sup> Dedicated Acres<br>320.00 | <sup>13</sup> Joint or 1 | infill 14Co   | onsolidation Cod | de <sup>15</sup> Ord | er No.             |                        |                     |                        |     |