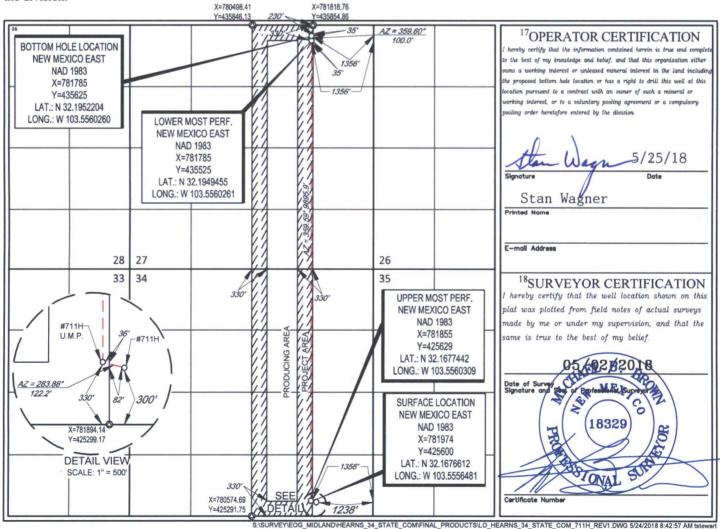

## WELL LOCATION AND ACREAGE DEDICATION PLAT

| <sup>1</sup> API Number        |         |                            |       | <sup>2</sup> Pool Code            |               | <sup>3</sup> Pool Name |               |         |          |                          |  |  |
|--------------------------------|---------|----------------------------|-------|-----------------------------------|---------------|------------------------|---------------|---------|----------|--------------------------|--|--|
| 30-02                          | 5-4386  | 1                          | 980   | 98092 WC-025 G-09 S243336I; Upper |               |                        |               |         | Wolfcamp |                          |  |  |
| <sup>4</sup> Property Code     |         | <sup>5</sup> Property Name |       |                                   |               |                        |               |         |          | <sup>6</sup> Well Number |  |  |
| 31756                          | 1       | HEARNS 34 STATE COM        |       |                                   |               |                        |               |         |          | #711H                    |  |  |
| <sup>7</sup> OGRID No.         |         | <sup>8</sup> Operator Name |       |                                   |               |                        |               |         |          | <sup>9</sup> Elevation   |  |  |
| 7377                           |         | EOG RESOURCES, INC.        |       |                                   |               |                        |               |         |          | 3483'                    |  |  |
| <sup>10</sup> Surface Location |         |                            |       |                                   |               |                        |               |         |          |                          |  |  |
| UL or lot no.                  | Section | Township                   | Range | Lot Idn                           | Feet from the | North/South line       | Feet from the | East/We | est line | County                   |  |  |
| Р                              | 34      | 24-S                       | 33-E  | -                                 | 300'          | SOUTH                  | 1238'         | EAST    |          | LEA                      |  |  |

| UL or lot no.<br>B                      | Section<br>27            | Township<br>24-S       | Range<br>33–E  | Lot Idn              | Feet from the 230' | North/South line | Feet from the<br>1356' | East/West line<br>EAST | County<br>LEA |
|-----------------------------------------|--------------------------|------------------------|----------------|----------------------|--------------------|------------------|------------------------|------------------------|---------------|
| <sup>12</sup> Dedicated Acres<br>320.00 | <sup>13</sup> Joint or 1 | nfill <sup>14</sup> Co | nsolidation Co | de <sup>15</sup> Ord | er No.             |                  |                        |                        |               |