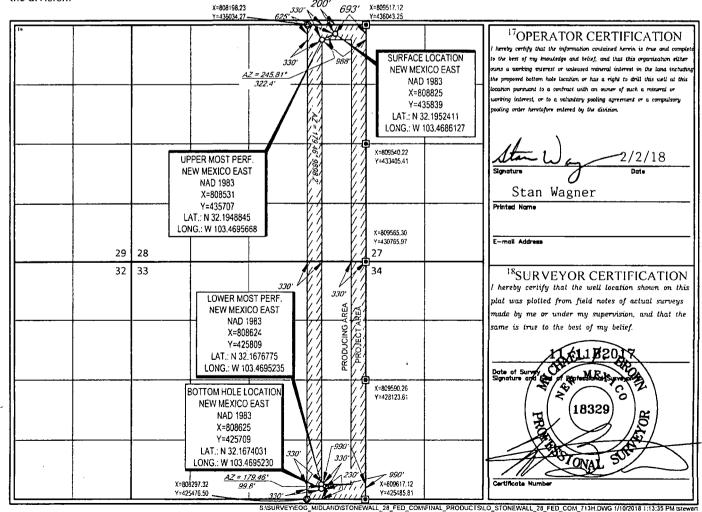

## WELL LOCATION AND ACREAGE DEDICATION PLAT

|                                                |                        | W                                  | FLL FO                 | <u>LA HON</u>         | AND ACRE                             | LAGE DEDICA            | TION PLAI          |                     |                                 |  |
|------------------------------------------------|------------------------|------------------------------------|------------------------|-----------------------|--------------------------------------|------------------------|--------------------|---------------------|---------------------------------|--|
| 30-02                                          | 1874                   | 98092                              | <sup>2</sup> Poot Code | WC-0                  | WC-025 G-09 S243336I; Upper Wolfcamp |                        |                    |                     |                                 |  |
| Property Code<br>るシェイフク                        |                        |                                    |                        |                       |                                      | LL 28 FED COM          |                    |                     | Vell Number<br>#713H            |  |
| 70GRID №.<br>7377                              |                        | *Operator Name EOG RESOURCES, INC. |                        |                       |                                      |                        |                    | i i                 | <sup>9</sup> Elevation<br>3492' |  |
|                                                | •                      |                                    |                        |                       | <sup>10</sup> Surface Lo             | cation                 | ``                 |                     |                                 |  |
| UL or lot no.                                  | Section<br>28          | Township 24-S                      | 34-E                   | Lot Idn               | Feet from the 200'                   | North/South line NORTH | Feet from the 693' | East/West line EAST | County<br><b>LEA</b>            |  |
| UL or lot no.                                  |                        | Township                           | Range                  | Lot Idn               | Feet from the                        | North/South line       | Feet from the      | Enst/West line      | County                          |  |
| P                                              | 33                     | 24-S                               | 34-E                   | 7                     | 230'                                 | SOUTH                  | 990'               | EAST                | · LEA                           |  |
| <sup>12</sup> Dedicated Acres<br><b>320.00</b> | <sup>13</sup> Joint or | Infill <sup>14</sup> Cer           | solidation Code        | <sup>15</sup> Order i | No.                                  |                        |                    |                     |                                 |  |