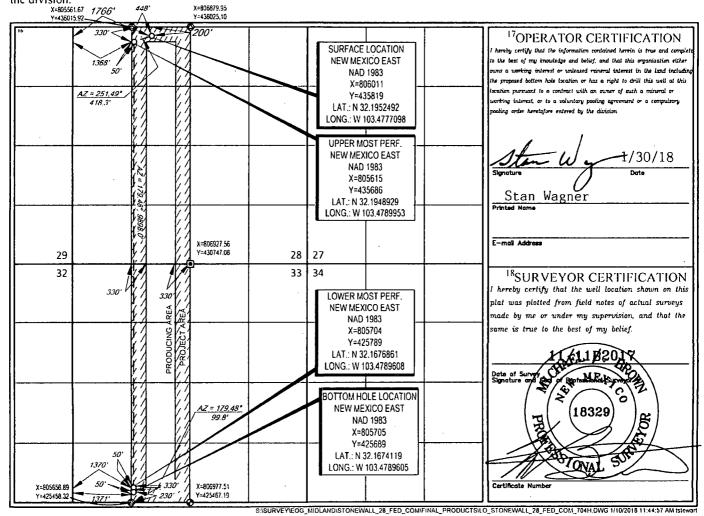

## WELL LOCATION AND ACREAGE DEDICATION PLAT

| 1API Number<br>30-025- 4-1869 |                           | <sup>2</sup> Pool Code | <sup>3</sup> Pool Name          |                          |  |  |
|-------------------------------|---------------------------|------------------------|---------------------------------|--------------------------|--|--|
|                               |                           | 98092                  | WC-025 G-09 S243336I; Upper Wol | lfcamp                   |  |  |
| <sup>4</sup> Property Code    |                           | Property Name          |                                 | <sup>6</sup> Well Number |  |  |
| 321477                        |                           | STONEWA                | #704H                           |                          |  |  |
| OGRID No.                     |                           | <sup>9</sup> Elevation |                                 |                          |  |  |
| 7377                          | EOG RESOURCES, INC. 3498' |                        |                                 |                          |  |  |

<sup>10</sup>Surface Location

| UL or lot no. | Section | Township | Range | Lot Idu | Feet from the | North/South line | Feet from the | East/West line | County |
|---------------|---------|----------|-------|---------|---------------|------------------|---------------|----------------|--------|
| C             | 28      | 24-S     | 34-E  | e       | 200'          | NORTH            | 1766'         | WEST           | LEA    |

| UL or lot no.                        | Section<br>33            | Township 24-S          | Range<br>34-E    | Lot Idn              | Feet from the 230' | North/South line<br>SOUTH | Feet from the 1371' | East/West line WEST | LEA County |
|--------------------------------------|--------------------------|------------------------|------------------|----------------------|--------------------|---------------------------|---------------------|---------------------|------------|
| <sup>12</sup> Dedicated Acres 320.00 | <sup>13</sup> Joint or I | กบีไไ <sup>14</sup> Co | onsolidation Cod | le <sup>15</sup> Ord | er No.             |                           |                     |                     |            |