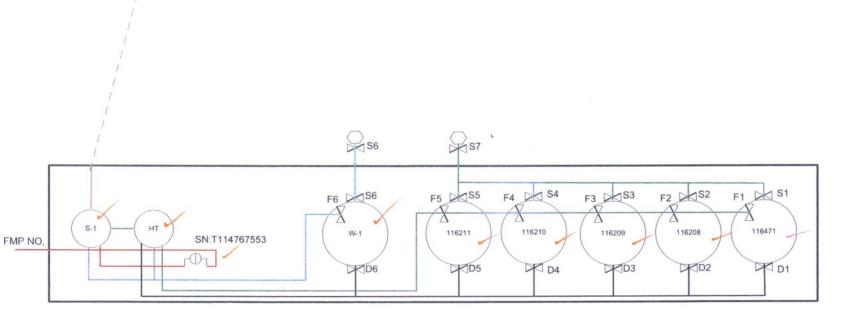

#### NOTES/KEY

WELL PAD NOT BERMED FIREWALL: 1.5 FT

HT – Heater Treater S-1 - Separator

F1 – F6 – Production Valves

S1 - S7 - Sales Valves

D1 - D6 - Drain Valves

PD-6102 130 GAL

SC-311 130 GAL

#### Valve Positioning in the Production Phase

Production into 116471 Production into 116208 Production into 116209 Production into 116210 Production into 116211 F1 is open F2 is open F3 is open F4 is open F5 is open F2, F3, F4, F5 are sealed closed F1, F2, F4, F5 are sealed closed F1, F2, F3, F4 are sealed closed F1, F2, F3, F5 are sealed closed F1, F2, F3, F4 are sealed closed F1, F2, F3, F5 are sealed closed F1, F2, F3, F4 are sealed closed F1, F2, F3, F4 are sealed closed F1, F2, F3, F5 are sealed closed F1, F2, F3, F4 are sealed closed F1, F3, F4 are sealed closed F1, F2, F3, F4 are sealed closed F1, F2, F3, F4 are sealed closed F1, F2, F3, F4 are sealed closed F1, F4 are sealed closed F1 are sealed closed F1 are sealed closed F1, F4 are sealed closed F1 are sealed closed F1 are sealed closed F1 are sealed close S1-S5 are sealed closed D1-D5 are sealed closed

#### Valve Positioning in the Sales Phase

Sales from 116211 Sales from 116209 Sales from 116210 Sales from 116471 Sales from 116208 S5 is open S3 is open S4 is open S1 is open S2 is open S1, S2, S3, S4 are sealed closed S1, S2, S4, S5 are sealed closed S1, S2, S3, S5 are sealed closed S2, S3, S4, S5 are sealed closed S1, S3, S4, S5 are sealed closed F5 is sealed closed F3 is sealed closed F4 is sealed closed F1 is sealed closed F2 is sealed closed F1, F2, F3, F4 are open or closed F1, F2, F4, F5 are open or closed F1, F2, F3, F5 are open or closed F2, F3, F4, F5 are open or closed F1, F3, F4, F5 are open or closed D1-D5 are sealed closed

### Valve Positioning in the Drain Phase

FIGURE TITLE

| F1 is sealed closed<br>F2, F3, F4, F5 are open or closed | Draining from 116208 D2 is open D1, D3, D4, D5 are sealed closed F2 is sealed closed F1, F3, F4, F5 are open or closed S1-S5 are sealed closed | Draining from 116209 D3 is open D1, D2, D4, D5 are sealed closed F3 is sealed closed F1, F2, F4, F5 are open or closed S1-S5 are sealed closed | Draining from 116210 D4 is open D1, D2, D3, D5 are sealed closed F4 is sealed closed F1, F2, F3, F5 are open or closed S1-S5 are sealed closed | Draining from 116211 D5 is open D1, D2, D3, D4 are sealed closed F5 is sealed closed F1, F2, F3, F4 are open or closed S1-S5 are sealed closed |
|----------------------------------------------------------|------------------------------------------------------------------------------------------------------------------------------------------------|------------------------------------------------------------------------------------------------------------------------------------------------|------------------------------------------------------------------------------------------------------------------------------------------------|------------------------------------------------------------------------------------------------------------------------------------------------|
| S1-S5 are sealed closed                                  | S1-S5 are sealed closed                                                                                                                        | S1-S5 are sealed closed                                                                                                                        | S1-S5 are sealed closed                                                                                                                        | S1-S5 are sealed closed                                                                                                                        |