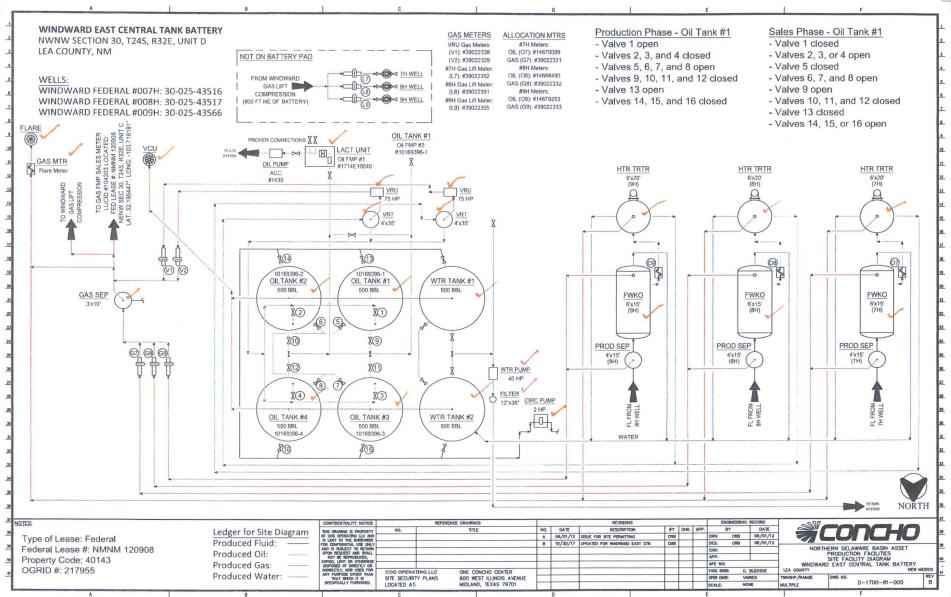

|                                                          |                                                                                                                                              |                                                                     |

MSB/OCD 5/31/2018



<u>14</u> <u>15</u> 16