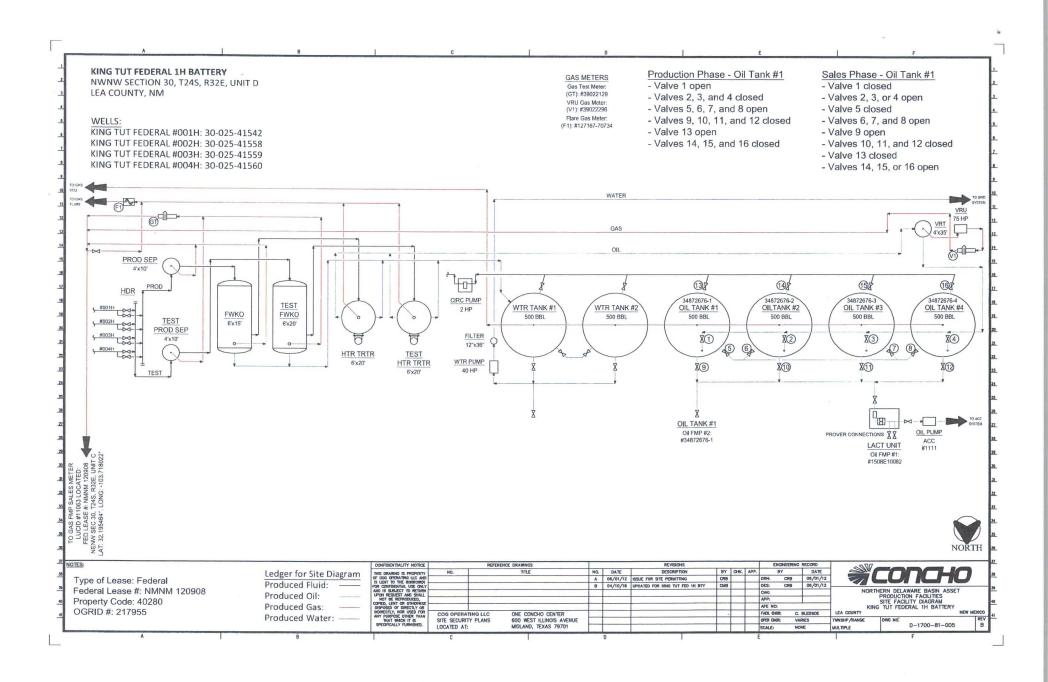

| Do not use thi                                                                                                                                                                                                                                                                                                                                                                                                                                                                                                                                                                                                                                                                                                                                                                                                                                                           |                                                 |                           |                                                               |                                                    |                  |                  |  |
|--------------------------------------------------------------------------------------------------------------------------------------------------------------------------------------------------------------------------------------------------------------------------------------------------------------------------------------------------------------------------------------------------------------------------------------------------------------------------------------------------------------------------------------------------------------------------------------------------------------------------------------------------------------------------------------------------------------------------------------------------------------------------------------------------------------------------------------------------------------------------|-------------------------------------------------|---------------------------|---------------------------------------------------------------|----------------------------------------------------|------------------|------------------|--|
| Do not use this form for proposals to drill or to re-enter an abandoned well. Use form 3160-3 (APD) for such proposals.                                                                                                                                                                                                                                                                                                                                                                                                                                                                                                                                                                                                                                                                                                                                                  |                                                 |                           |                                                               | 6. If Indian, Allottee or Tribe Name               |                  |                  |  |
| SUBMIT IN TRIPLICATE - Other instructions on page 2                                                                                                                                                                                                                                                                                                                                                                                                                                                                                                                                                                                                                                                                                                                                                                                                                      |                                                 |                           |                                                               | 7. If Unit or CA/Agreement, Name and/or No.        |                  |                  |  |
| 1. Type of Well                                                                                                                                                                                                                                                                                                                                                                                                                                                                                                                                                                                                                                                                                                                                                                                                                                                          |                                                 |                           |                                                               | 8. Well Name and No. KING TUT FEDERAL #1H CTB MISC |                  |                  |  |
| ☑ Oil Well ☐ Gas Well ☐ Other                                                                                                                                                                                                                                                                                                                                                                                                                                                                                                                                                                                                                                                                                                                                                                                                                                            |                                                 |                           |                                                               |                                                    | AL #III CIBIN    | 1130             |  |
| 2. Name of Operator Contact: BOBBIE GOODLOE COG OPERATING LLC E-Mail: bgoodloe@concho.com                                                                                                                                                                                                                                                                                                                                                                                                                                                                                                                                                                                                                                                                                                                                                                                |                                                 |                           |                                                               | 9. API Well No.<br>30.025-41542                    |                  |                  |  |
| 3a. Address<br>2208 W MAIN STREET<br>ARTESIA, NM 88210                                                                                                                                                                                                                                                                                                                                                                                                                                                                                                                                                                                                                                                                                                                                                                                                                   | hone No. (include area code)<br>575-748-6952    | - 00                      | 10. Field and Pool or Exploratory Area COTTON DRAW; DELAWAREW |                                                    |                  |                  |  |
| 4. Location of Well (Footage, Sec., T.                                                                                                                                                                                                                                                                                                                                                                                                                                                                                                                                                                                                                                                                                                                                                                                                                                   | HORBS (                                         | HOBBS OCD<br>MAY 2 9 2018 |                                                               | 11. County or Parish, State                        |                  |                  |  |
| Sec 30 T24S R32E NWNW 19                                                                                                                                                                                                                                                                                                                                                                                                                                                                                                                                                                                                                                                                                                                                                                                                                                                 | HODE                                            |                           |                                                               | LEA COUNTY, NM                                     |                  |                  |  |
|                                                                                                                                                                                                                                                                                                                                                                                                                                                                                                                                                                                                                                                                                                                                                                                                                                                                          |                                                 | MAY 23                    | 010                                                           |                                                    |                  |                  |  |
| 12. CHECK THE AF                                                                                                                                                                                                                                                                                                                                                                                                                                                                                                                                                                                                                                                                                                                                                                                                                                                         | PPROPRIATE BOX(ES) TO IN                        | DICATE NATURE OF          | VEICE,                                                        | REPORT, OR OTH                                     | ER DATA          |                  |  |
| TYPE OF SUBMISSION TYPE OF ACTION                                                                                                                                                                                                                                                                                                                                                                                                                                                                                                                                                                                                                                                                                                                                                                                                                                        |                                                 |                           |                                                               |                                                    |                  |                  |  |
| Notice of Intent     ■                                                                                                                                                                                                                                                                                                                                                                                                                                                                                                                                                                                                                                                                                                                                                                                                                                                   | ☐ Acidize                                       | ☐ Deepen                  | ☐ Product                                                     | ☐ Production (Start/Resume)                        |                  | ■ Water Shut-Off |  |
|                                                                                                                                                                                                                                                                                                                                                                                                                                                                                                                                                                                                                                                                                                                                                                                                                                                                          | ☐ Alter Casing                                  | ☐ Hydraulic Fracturing    | ☐ Reclamation                                                 |                                                    | ■ Well Integrity |                  |  |
| ☐ Subsequent Report                                                                                                                                                                                                                                                                                                                                                                                                                                                                                                                                                                                                                                                                                                                                                                                                                                                      | ☐ Casing Repair                                 | ■ New Construction        | ☐ Recomplete                                                  |                                                    | Other            |                  |  |
| ☐ Final Abandonment Notice                                                                                                                                                                                                                                                                                                                                                                                                                                                                                                                                                                                                                                                                                                                                                                                                                                               | ☐ Change Plans                                  | □ Plug and Abandon        | □ Temporarily Abandon                                         |                                                    |                  |                  |  |
|                                                                                                                                                                                                                                                                                                                                                                                                                                                                                                                                                                                                                                                                                                                                                                                                                                                                          | ☐ Convert to Injection                          | ☐ Plug Back               | ■ Water Disposal                                              |                                                    |                  |                  |  |
| following completion of the involved operations. If the operation results in a multiple completion or recompletion in a new interval, a Form 3160-4 must be filed once testing has been completed. Final Abandonment Notices must be filed only after all requirements, including reclamation, have been completed and the operator has determined that the site is ready for final inspection.  COG OPERATING LLC RESPECTFULLY REQUESTS DESIGNATION OF OIL FACILITY MEASUREMENT POINTS FOR OUR KING TUT FEDERAL #1H CTB.  OIL FACILITY MEASUREMENT POINTS WILL BE LACT UNIT METER #1508E10082 AND TANK #1 AT THE BATTERY CORD  SEE ATTACHED FACILITY DIAGRAM  KING TUT FEDERAL #1H 30-025-41542  KING TUT FEDERAL #2H 30-025-41558  KING TUT FEDERAL #3H 30-025-41559  KING TUT FEDERAL #4H 30-025-41560  MAY 2 1 2018  BUREAU OF LAND MANAGEMENT CARLSBAD FIELD OFFICE |                                                 |                           |                                                               |                                                    |                  |                  |  |
| 14. I hereby certify that the foregoing is                                                                                                                                                                                                                                                                                                                                                                                                                                                                                                                                                                                                                                                                                                                                                                                                                               | Electronic Submission #420827                   | verified by the BLM Well  | Information                                                   | n System                                           |                  |                  |  |
|                                                                                                                                                                                                                                                                                                                                                                                                                                                                                                                                                                                                                                                                                                                                                                                                                                                                          | For COG OPERA<br>Committed to AFMSS for process | ATING LLC, sent to the H  |                                                               | /21/2018 ()                                        |                  |                  |  |
| Name (Printed/Typed) BOBBIE G                                                                                                                                                                                                                                                                                                                                                                                                                                                                                                                                                                                                                                                                                                                                                                                                                                            |                                                 |                           |                                                               |                                                    |                  |                  |  |
|                                                                                                                                                                                                                                                                                                                                                                                                                                                                                                                                                                                                                                                                                                                                                                                                                                                                          |                                                 |                           |                                                               |                                                    |                  |                  |  |
| Signature (Electronic S                                                                                                                                                                                                                                                                                                                                                                                                                                                                                                                                                                                                                                                                                                                                                                                                                                                  | Submission)                                     | Date 05/21/20             | )18                                                           |                                                    |                  |                  |  |
|                                                                                                                                                                                                                                                                                                                                                                                                                                                                                                                                                                                                                                                                                                                                                                                                                                                                          | THIS SPACE FOR FE                               | DERAL OR STATE (          | OFFICE U                                                      | SE                                                 |                  |                  |  |
| Approved By                                                                                                                                                                                                                                                                                                                                                                                                                                                                                                                                                                                                                                                                                                                                                                                                                                                              | Title                                           |                           |                                                               | Date                                               |                  |                  |  |
| onditions of approval, if any, are attached                                                                                                                                                                                                                                                                                                                                                                                                                                                                                                                                                                                                                                                                                                                                                                                                                              | - i                                             |                           |                                                               | Date                                               |                  |                  |  |
| ertify that the applicant holds legal or equiviries would entitle the applicant to condu                                                                                                                                                                                                                                                                                                                                                                                                                                                                                                                                                                                                                                                                                                                                                                                 |                                                 |                           |                                                               |                                                    |                  |                  |  |
| Title 18 U.S.C. Section 1001 and Title 43 States any false, fictitious or fraudulent s                                                                                                                                                                                                                                                                                                                                                                                                                                                                                                                                                                                                                                                                                                                                                                                   |                                                 |                           | willfully to m                                                | ake to any department or a                         | agency of the Ur | nited            |  |