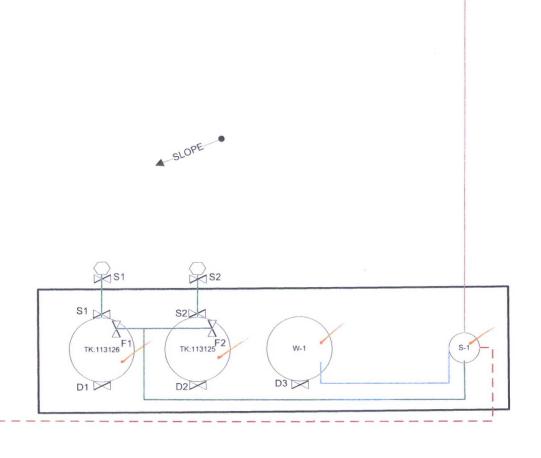

#### NOTES/KEY

WELL PAD NOT BERMED FIREWALL: 3 FT

S-1 - Separator

F1 – F2 – Production Valves S1 – S2 – Sales Valves D1 – D3 – Drain Valves

WELL

| Marathon Oil |  |
|--------------|--|

FMP NO.

SN:T132932660

| FIGURE TITL | E                                     |                     |                   |  | DATE        | MAY 2018     |
|-------------|---------------------------------------|---------------------|-------------------|--|-------------|--------------|
|             | SUN MCKAY FEDERAL                     | 2                   |                   |  | SCALE       | NOT TO SCALE |
| API         |                                       | LEASE               |                   |  | DRAWN BY    | AC           |
| ALI         | 00 005 05000                          | NMNM12              | CA#               |  | APPROVED BY | JVC          |
|             | 30-025-25862                          |                     |                   |  |             |              |
| OPERATOR    | MARATHON OIL PERMIAN, LLC             |                     |                   |  |             |              |
|             | 5555 SAN FELIPE ST, HOUSTON, TX 77056 |                     |                   |  |             |              |
| LOCATION    |                                       | SWNE-S10-T10S-R32E  | LAT 32.6767082    |  |             |              |
|             | LEA COUNTY, NM                        | 1980 FNL & 1980 FEL | LONG -103.7519379 |  |             |              |

# Valve Positioning in the Production Phase

Production into TK113126

Production into TK113125

F1 is open

F2 is open

F2 is sealed closed S1-S2 are sealed closed F1 is sealed closed

D1-D2 are sealed closed

S1-S2 are sealed closed D1-D2 are sealed closed

### Valve Positioning in the Sales Phase

Sales from TK113126

Sales from TK113125

S1 is open

S2 is open

S2 is sealed closed

S1 is sealed closed

F1 is sealed closed

F2 is sealed closed

F2 is open or closed

F1 is open or closed

D1-D2 are sealed closed

D1-D2 are sealed closed

## Valve Positioning in the Drain Phase

Draining from TK113126

Draining from TK113125

D1 is open

D2 is open

D2 is sealed closed

D1 is sealed closed

F1 is sealed closed

F2 is sealed closed

F2 is open or closed S1-S2 are sealed closed F1 is open or closed

S1-S2 are sealed closed

| FIGURE TITL |                                                                    |                                           |                                     | DATE       | MAY 2018     |
|-------------|--------------------------------------------------------------------|-------------------------------------------|-------------------------------------|------------|--------------|
|             | SUN MCKAY FEDERAL                                                  | L 2                                       |                                     | SCALI      | NOT TO SCALE |
| API         | 30-025-25862 LEASE NMNM12                                          |                                           |                                     | DRAWN BY   | AC           |
|             |                                                                    |                                           | CA#                                 | APPROVED B | Y JVC        |
|             |                                                                    |                                           | NW12413A                            |            |              |
| OPERATOR    | MARATHON OIL PERMIAN, LLC<br>5555 SAN FELIPE ST, HOUSTON, TX 77056 |                                           |                                     |            |              |
| LOCATION    | LEA COUNTY, NM                                                     | SWNE-S10-T10S-R32E<br>1980 FNL & 1980 FEL | LAT 32.6767082<br>LONG -103.7519379 |            |              |