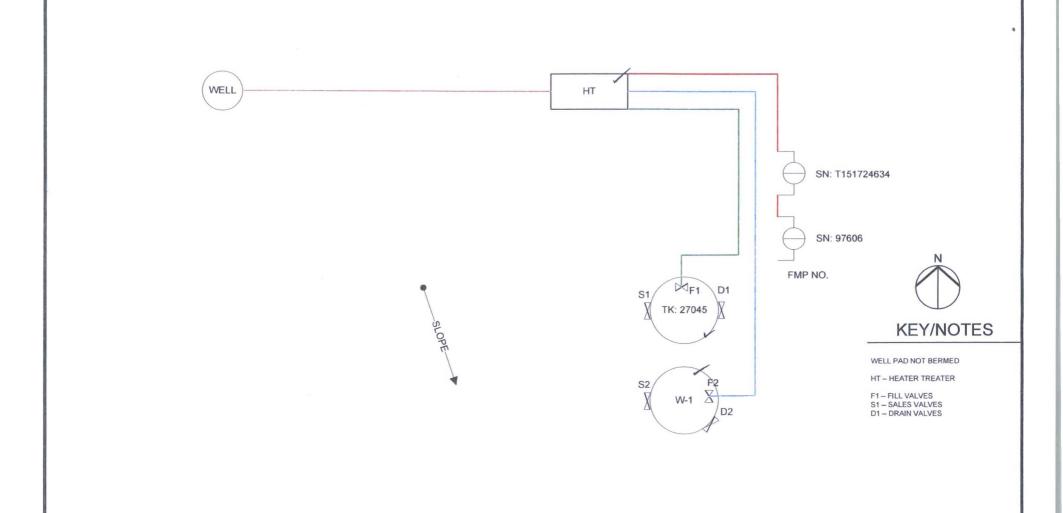

## Valve Positioning in the Production Phase

Producing from TK: 27045 F1 is open S1 is sealed closed D1 is sealed closed

## Valve Positioning in the Sales Phase

Saled from TK: 27045 S1 is open F1 is sealed closed D1 is sealed closed

## Valve Positioning in the Drain Phase

Draining from TK: 27045 D1 is open F1 is sealed closed S1 is sealed closed

| FIGURE TITL | TLE FEDERAL 15 A COM 1                                              |                                        |             |                            | DATE | APRIL 2018 |              |
|-------------|---------------------------------------------------------------------|----------------------------------------|-------------|----------------------------|------|------------|--------------|
|             | TEDERAL IS A COM T                                                  |                                        |             |                            |      | SCALE      | NOT TO SCALE |
| API         |                                                                     | LEASE                                  |             |                            |      | DRAWN BY   | AC           |
| 7.4.1       |                                                                     |                                        |             | CA#                        | AP   | PROVED BY  | JVC          |
|             | 30-025-27153                                                        | NM-1284                                | 16          | NM72228                    |      | '          |              |
| OPERATOR    | MARATHON OIL PERMIAN, LLC<br>5555 SAN FELIPSE ST, HOUSTON, TX 77056 |                                        |             |                            |      |            |              |
| LOCATION    | LEA COUNTY, NM                                                      | NWSE-15-22S-33E<br>1980 FSL & 1980 FEL | LAT<br>LONG | 32.3899498<br>-103.5581818 |      |            |              |