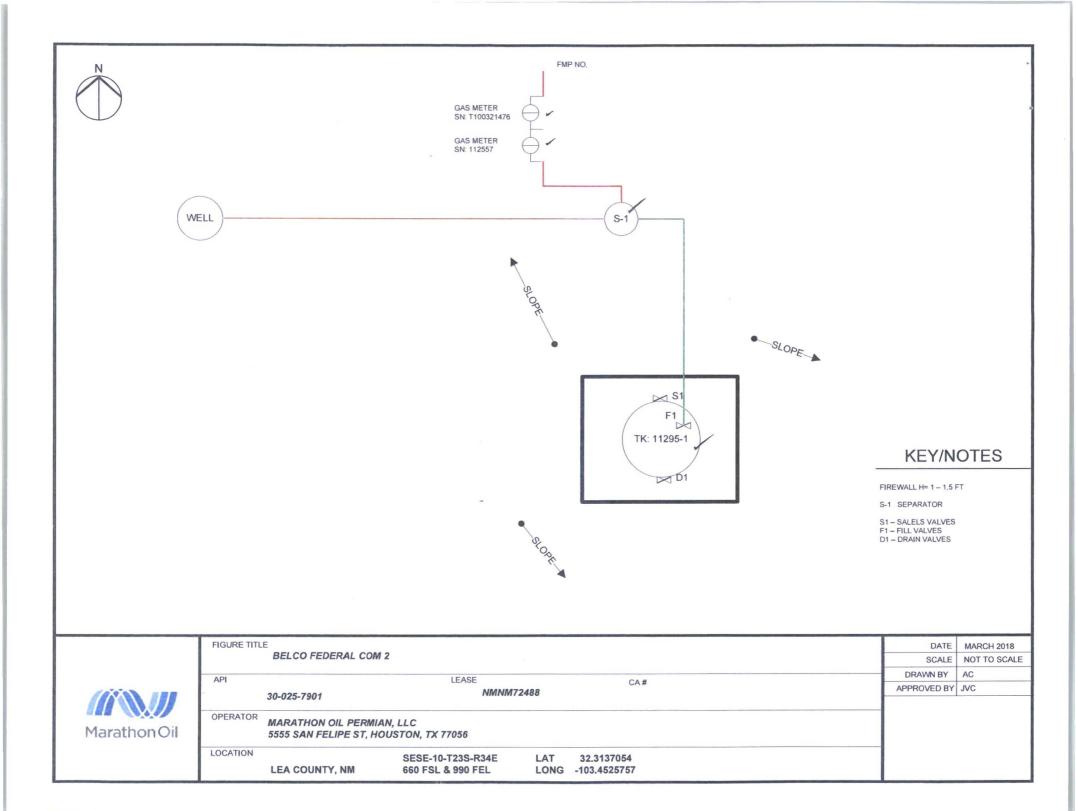

## Valve Positioning in the Production Phase

Production to 11295-1 F1 is open S1 is sealed closed D1 is sealed closed

### Valve Positioning in the Sales Phase

Sales from 11295-1 S1 and S3 are open F1 is sealed closed D1 is sealed closed

### Valve Positioning in the Drain Phase

Sales from 11295-1 D1 is open F1 is sealed closed S1 is sealed closed

| FIGURE TITL | .E                                                                 |                                        |             |                            | DATE        | MARCH 2018   |
|-------------|--------------------------------------------------------------------|----------------------------------------|-------------|----------------------------|-------------|--------------|
|             | BELCO FEDERAL CON                                                  | 12                                     |             |                            | SCALE       | NOT TO SCALE |
| API         |                                                                    | LEASE                                  |             |                            | DRAWN BY    | AC           |
| AFI         |                                                                    | NMNM                                   | 72488       | CA#                        | APPROVED BY | JVC          |
|             | 30-025-7901                                                        |                                        | 2400        |                            |             |              |
| OPERATOR    | MARATHON OIL PERMIAN, LLC<br>5555 SAN FELIPE ST, HOUSTON, TX 77056 |                                        |             |                            |             |              |
| LOCATION    | LEA COUNTY, NM                                                     | SESE-10-T23S-R34E<br>660 FSL & 990 FEL | LAT<br>LONG | 32.3137054<br>-103.4525757 |             |              |