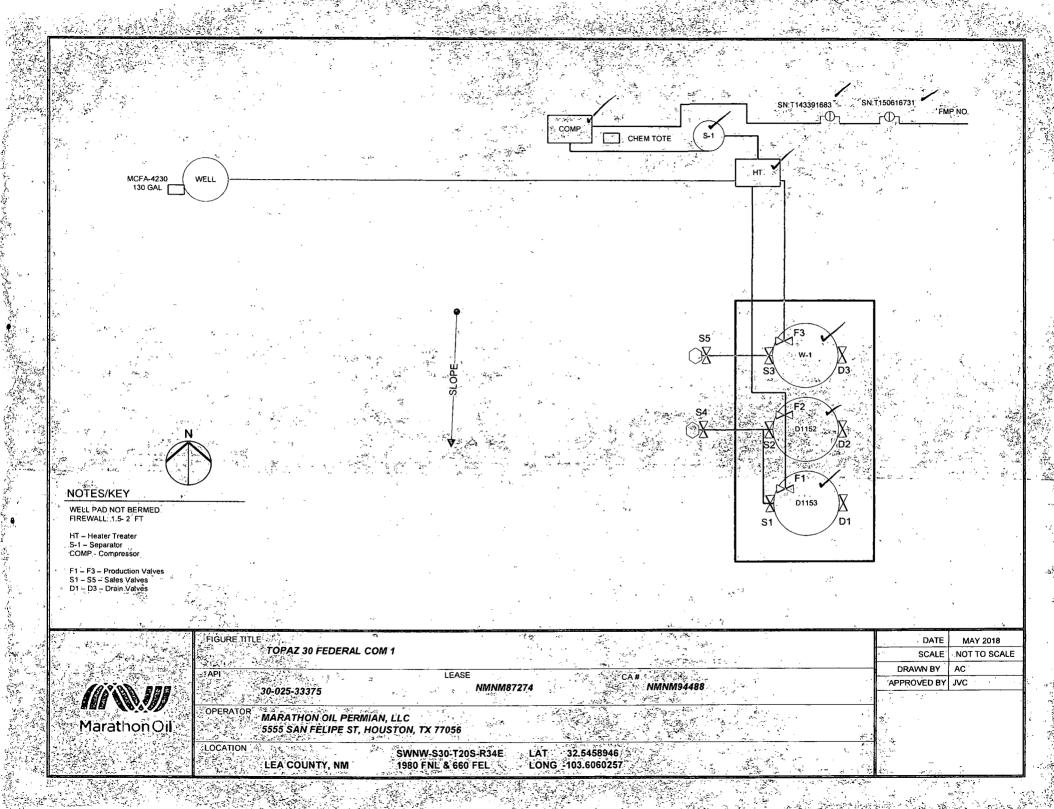

## Valve Positioning in the Production Phase

Production into D1153

Production into D1152

F1 is open

F2 is open

F2 is sealed closed S1-S2 are sealed closed F1 is sealed closed S1-S2 are sealed closed

D1-D2 are sealed closed.

D1-D2 are sealed closed

## Valve Positioning in the Sales Phase

Sales from D1153

Sales from D1152

S1 is open

S2 is open

S2 is sealed closed

S1 is sealed closed

F1 is sealed closed

F2 is sealed closed

F2 is open or closed D1-D2 are sealed closed F1 is open or closed

D1-D2 are sealed closed

## Valve Positioning in the Drain Phase

Draining from D1153

D1 is open

D2 is sealed closed

F1 is sealed closed

F2 is open or closed

S1-S2 are sealed closed

Draining from D1152

D2 is open

D1 is sealed closed

F2 is sealed closed.

F1 is open or closed ...

S1-S2 are sealed closed

FIGURE TITLE

**TOPAZ 30 FEDERAL COM 1** 

30-025-33375

"NMNM87274

CA#

NMNM94488

DATE MAY 2018 SCALE NOT TO SCALE DRAWN BY APPROVED BY JVC

Marathon Oil

OPERATOR

MARATHON OIL PERMIAN, LLC

5555 SAN FELIPE ST, HOUSTON, TX 77056

LOCATION

LEA COUNTY, NM

SWNW-S30-T20S-R34E 1980 FNL & 660 FEL

LAT 32.5458946 LONG -103.6060257