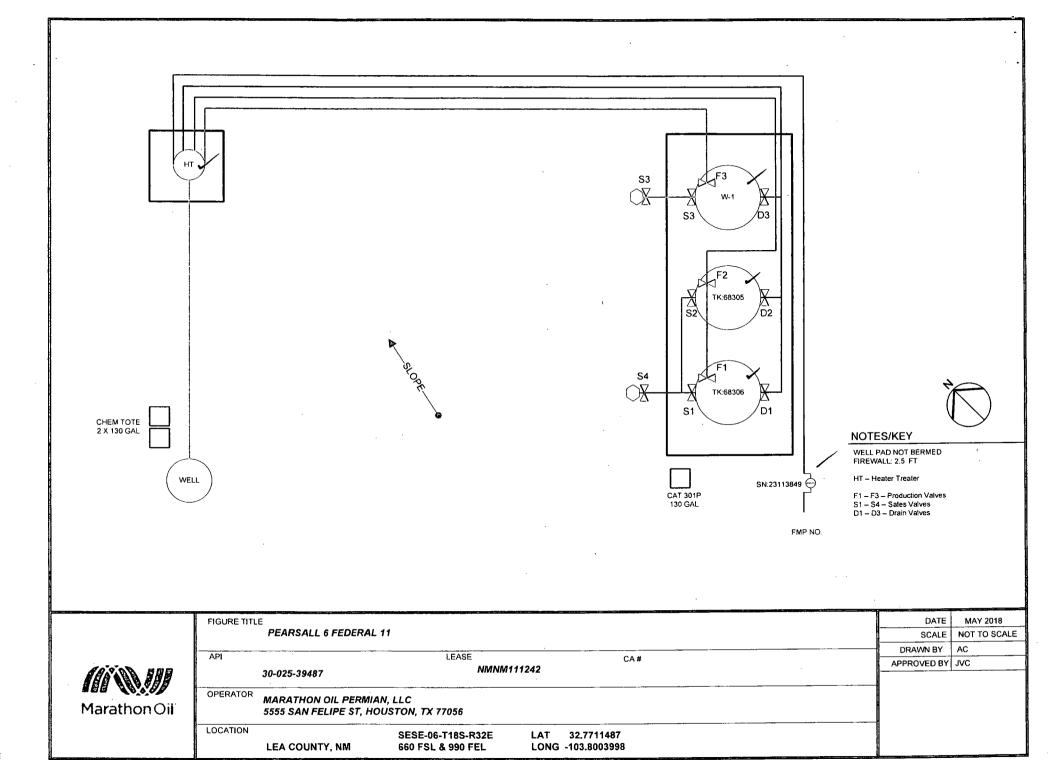

## Valve Positioning in the Production Phase

Production into TK68306 Production into TK68305

F1 is open F2 is open

F2 is sealed closed F1 is sealed closed. S1-S2 are sealed closed S1-S2 are sealed closed D1-D2 are sealed closed. D1-D2 are sealed closed

## Valve Positioning in the Sales Phase

Sales from TK68305 Sales from TK68306

S1 is open S2 is open

S2 is sealed closed S1 is sealed closed F2 is sealed closed F1 is sealed closed F2 is open or closed F1 is open or closed D1-D2 are sealed closed D1-D2 are sealed closed

## Valve Positioning in the Drain Phase

Draining from TK68306 Draining from TK68305

D1 is open

D2 is open D1 is sealed closed D2 is sealed closed F1 is sealed closed F2 is sealed closed F2 is open or closed F1 is open or closed S1-S2 are sealed closed S1-S2 are sealed closed