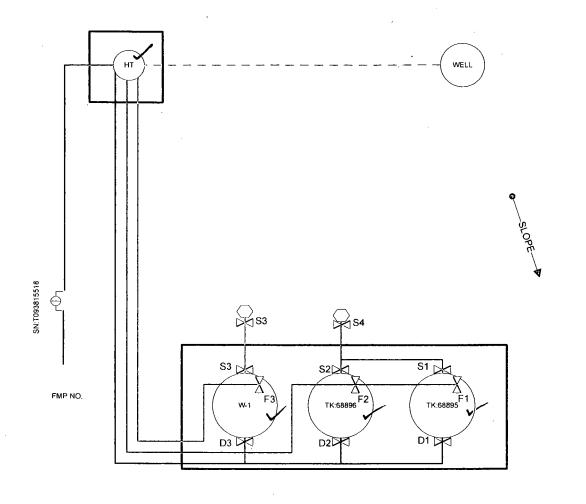

#### NOTES/KEY

WELL PAD NOT BERMED FIREWALL: 2 FT

HT - Heater Treater

F1 – F3 – Production Valves S1 – S4 – Sales Valves D1 – D3 – Drain Valves

Marathon Oil

| FIGURE TITL | DATE                                                               | MAY 2018    |              |
|-------------|--------------------------------------------------------------------|-------------|--------------|
|             | BOLA 7 FEDERAL 4                                                   | SCALE       | NOT TO SCALE |
| API         | LEASE CA#                                                          | DRAWN BY    | AC           |
|             | AIRRAINS 40.450                                                    | APPROVED BY | JVC          |
|             | 30-025-39554 NIVINIVI4U45U                                         |             |              |
| OPERATOR    | MARATHON OIL PERMIAN, LLC<br>5555 SAN FELIPE ST, HOUSTON, TX 77056 |             |              |
| LOCATION    | NWNW-07-T18S-R32E LAT 32.7682114                                   |             |              |

## Valve Positioning in the Production Phase

Production into TK68867

Production into TK68867

F1 is open

F2 is open

F2 is sealed closed

F1 is sealed closed

S1-S2 are sealed closed

S1-S2 are sealed closed

D1-D2 are sealed closed

D1-D2 are sealed closed

## Valve Positioning in the Sales Phase

Sales from TK68868

Sales from TK68867

S1 is open

S2 is open

S2 is sealed closed

S1 is sealed closed

F1 is sealed closed

F2 is open or closed

F2 is sealed closed

F1 is open or closed

D1-D2 are sealed closed

D1-D2 are sealed closed

## Valve Positioning in the Drain Phase

Draining from TK68868

D1 is open

Draining from TK68867

D2 is open

D2 is sealed closed F1 is sealed closed D1 is sealed closed

F2 is open or closed

F2 is sealed closed

F1 is open or closed

S1-S2 are sealed closed

S1-S2 are sealed closed

LEA COUNTY, NM

420 FNL & 660 FWL

| FIGURE TITLE |                                                                    |                    |             | MAY 2018     |
|--------------|--------------------------------------------------------------------|--------------------|-------------|--------------|
|              | BOLA 7 FEDERAL 4                                                   |                    |             | NOT TO SCALE |
| A 531        | LEADE                                                              |                    | DRAWN BY    | AC           |
| API          | 30-025-39554 LEASE NMNM40450                                       | CA #               | APPROVED BY | JVC          |
|              |                                                                    | WINWIAOAOO         |             |              |
| OPERATOR     | MARATHON OIL PERMIAN, LLC<br>5555 SAN FELIPE ST, HOUSTON, TX 77056 |                    |             |              |
| LOCATION     | NWNW-07-T18S-F                                                     | 32E LAT 32.7682114 |             |              |