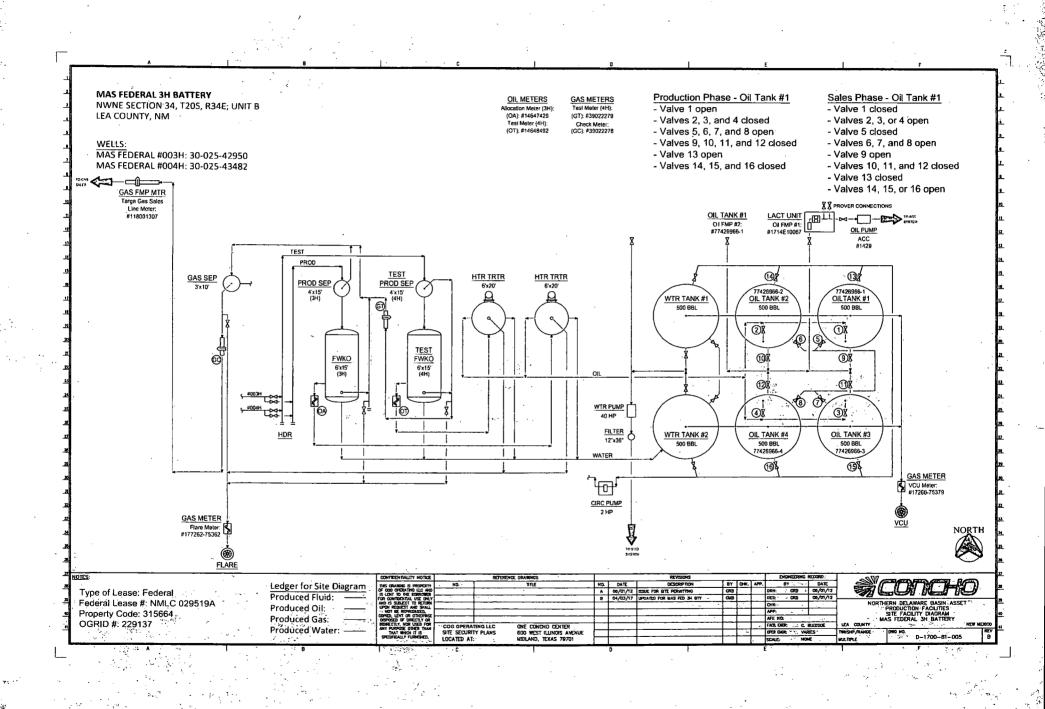

|             | 5. Lease Seriai No. |
|-------------|---------------------|
| OCD Hobbs   | NMLC029519/         |
| TRUIT HONNE |                     |

| Do not use thi<br>abandoned wel                                                                                                                                             | s form for proposals to<br>I. Use form 3160-3 (API   | drill or to re-en<br>D) for such pro | posals.           | , 1100003                  | 6. If Indian, A            | llottee or Trib                             | e Name                   |                                        |  |
|-----------------------------------------------------------------------------------------------------------------------------------------------------------------------------|------------------------------------------------------|--------------------------------------|-------------------|----------------------------|----------------------------|---------------------------------------------|--------------------------|----------------------------------------|--|
| SUBMIT IN TRIPLICATE - Other instructions on page 2                                                                                                                         |                                                      |                                      |                   |                            |                            | 7. If Unit or CA/Agreement, Name and/or No. |                          |                                        |  |
| 1. Type of Well                                                                                                                                                             |                                                      | 8. Well Name                         |                   |                            |                            |                                             |                          |                                        |  |
| ☑ Oil Well ☐ Gas Well ☐ Oth                                                                                                                                                 |                                                      | ERAL'3H BA                           | TIERY             | is in                      |                            |                                             |                          |                                        |  |
| 2. Name of Operator COG OPERATING LLC                                                                                                                                       | AMANDA AVEF                                          | <b>₹</b> Y<br>                       |                   | 9. API Well N<br>30-025-42 |                            |                                             |                          |                                        |  |
| 3a. Address<br>2208 W MAIN STREET<br>ARTESIA, NM 88210                                                                                                                      |                                                      | 3b. Phone No. (ii<br>Ph: 575-748-    |                   |                            | 10 Field and I<br>BERRY; B |                                             | ratory Area<br>ING NORTH | <del></del>                            |  |
| 4. Location of Well (Footage, Sec., T.                                                                                                                                      | , R., M., or Survey Description                      | )                                    | <del>OBBS (</del> | OCD                        | 11. County or              | Parish, State                               | ĸ                        |                                        |  |
| Sec 34 T20S R34E NWNE 19                                                                                                                                                    | , v                                                  |                                      |                   |                            | LEA COL                    | INTY NM                                     | Y NM                     |                                        |  |
| 000 04 1200 NO4E NWINE 10                                                                                                                                                   | ,                                                    | ٠.                                   | MAY <b>2 9</b> 20 | 118                        |                            |                                             |                          | ,                                      |  |
| , 12. CHECK THE AF                                                                                                                                                          | PROPRIATE BOX(ES)                                    | TO INDICATE                          | RECEIV            | <b>ED</b> ICE,             | REPORT, O                  | R OTHER                                     | DATA                     | * \\\\\\\\\\\\\\\\\\\\\\\\\\\\\\\\\\\\ |  |
| TYPE OF SUBMISSION                                                                                                                                                          |                                                      |                                      | TYPE OF           | ACTION                     |                            | fr,                                         |                          | > ,                                    |  |
| Notice of Intent                                                                                                                                                            | ☐ Acidize                                            | □ Deeper                             | 1                 | ☐ Product                  | ion (Start/Resu            | me) 🔲                                       | Water Shut-              | Off                                    |  |
|                                                                                                                                                                             | □ Alter Casing                                       | Hydrau                               | ılic Fracturing   | ☐ Reclam                   | ation                      |                                             | Well,Integri             | ty ,                                   |  |
| ☐ Subsequent Report                                                                                                                                                         | Casing Repair                                        | 🗖 New C                              | onstruction       | ☐ Recomp                   | olete                      | ⊠                                           | Other                    | n in deser<br>F                        |  |
| ☐ Final Abandonment Notice                                                                                                                                                  | □ Change Plans                                       | ☐ Plug and Abandon ☐ Tempo           |                   |                            | rarily Abandon             |                                             |                          |                                        |  |
| •                                                                                                                                                                           | ☐ Convert to Injection                               | 🗖 Plug B                             | ack               | ☐ Water I                  | Disposal                   |                                             |                          | •                                      |  |
| determined that the site is ready for fit COG Operating LLC respectful measurement point (FMP) and (Please see attached site facilithe Mas Federal #3H battery regulations. | illy requests to designate<br>tank #77426966-1 as th | e secondary FM                       | 1P for oil produc | ced from the C029519A      | nis well                   | 3 2018<br><u>u</u><br>managem               | <u>c</u><br>Ent          |                                        |  |
| 14. I hereby certify that the foregoing is                                                                                                                                  | true and correct. Electronic Submission #            | 421130 verified b                    | the BLM Well      | Informatio                 | n System                   | er a star                                   | Ţ.                       |                                        |  |
|                                                                                                                                                                             |                                                      | OPERATING LL                         | C, sent to the Ho | obbs                       | •                          |                                             | **                       |                                        |  |
| Name (Printed/Typed) AMANDA                                                                                                                                                 |                                                      | ·                                    |                   |                            | PRESENTATI                 | VE                                          |                          |                                        |  |
| 7 g.                                                                                                                                                                        | · <del>····································</del>    |                                      | 1 .               |                            |                            |                                             | 1.98                     |                                        |  |
| Signature (Electronic S                                                                                                                                                     | Submission)                                          | Ĺ                                    | Date 05/22/20     | 18                         |                            |                                             |                          |                                        |  |
|                                                                                                                                                                             | THIS SPACE FO                                        | OR FEDERAL                           | OR STATE C        | FFICE U                    | SE                         | 1/ V                                        |                          |                                        |  |
| Approved By                                                                                                                                                                 |                                                      |                                      | Title             |                            |                            |                                             | Date                     | , ,                                    |  |
| onditions of approval, if any, are attached<br>ertify that the applicant holds legal or equ<br>which would entitle the applicant to condu                                   | itable title to those rights in the                  | subject lease                        | Office            |                            |                            |                                             |                          | 147<br>147<br>145<br>145               |  |
| itle 18 U.S.C. Section 1001 and Title 43                                                                                                                                    | U.S.C. Section 1212, make it a                       | crime for any perso                  | n knowingly and v | willfully to m             | ake to any depart          | ment or agen                                | cy of the Unite          | d.                                     |  |