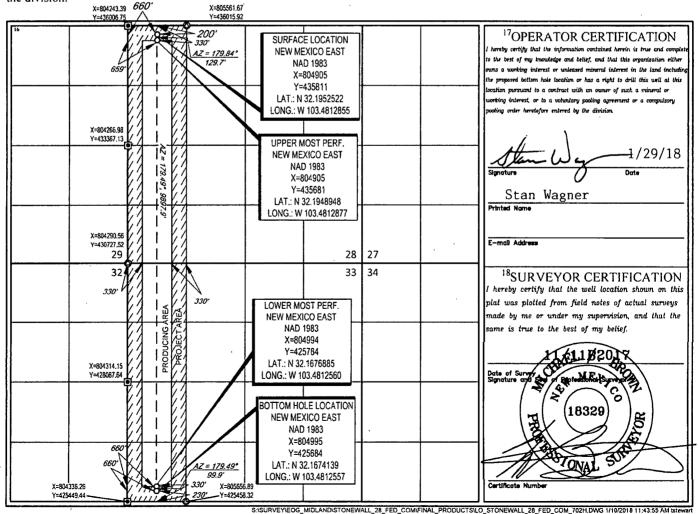

AMENDED REPORT

WELL LOCATION AND ACREAGE DEDICATION PLAT

| <sup>1</sup> API Number | <sup>2</sup> Pool Code | y <sup>3</sup> Pool Name             |                        |  |  |
|-------------------------|------------------------|--------------------------------------|------------------------|--|--|
| 30-025- <b>448</b> 67   | 98092                  | WC-025 G-09 S243336I; Upper Wolfcamp |                        |  |  |
| Property Code           |                        | <sup>6</sup> Well Number             |                        |  |  |
| 321477                  | STONEW                 | #702H                                |                        |  |  |
| <sup>7</sup> OGRID №.   | <del></del>            | <sup>8</sup> Operator Name           | <sup>9</sup> Elevation |  |  |
| 7377 ·                  | EOG R                  | ESOURCES, INC.                       | 3500'                  |  |  |
|                         |                        | Surface Location                     | 0000                   |  |  |

East/West line North/South line Feet from the County UL or lot no Section Township Range Lot Idn Feet from the 200' 660' 28 24-S 34-E NORTH WEST **LEA** D

| UL or lot no.                           | Section 33               | Township 24-S          | Range<br>34-E    | Lot Idn              | Feet from the 230' | North/South line SOUTH | Feet from the 660' | East/West line WEST | County <b>LEA</b> |
|-----------------------------------------|--------------------------|------------------------|------------------|----------------------|--------------------|------------------------|--------------------|---------------------|-------------------|
| <sup>12</sup> Dedicated Acres<br>320.00 | <sup>13</sup> Joint or I | nfill <sup>14</sup> Co | onsolidation Cod | e <sup>15</sup> Orde | er No.             |                        |                    |                     |                   |