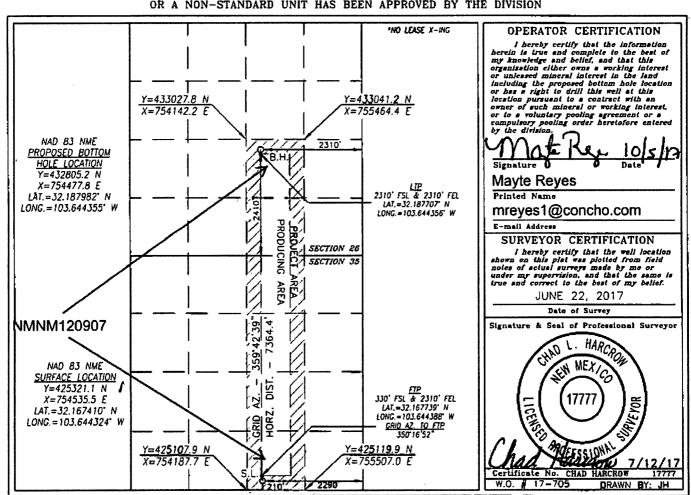

☐ AMENDED REPORT

WELL LOCATION AND ACDEACE DEDICATION DIAT

| 30-025- 448             | 72' 97784 | Pool Name Wildcat; Bone       | e Spring             |  |  |  |
|-------------------------|-----------|-------------------------------|----------------------|--|--|--|
| Property Code<br>314193 |           | Property Name EIDER FEDERAL   |                      |  |  |  |
| ogrid No.<br>217955     |           | perator Name<br>ODUCTION, LLC | Elevation<br>3529.9' |  |  |  |

## Surface Location

| UL or lot No. | Section | Township | Range Lot Idn | Feet from the | North/South line | Feet from the | East/West line | County |
|---------------|---------|----------|---------------|---------------|------------------|---------------|----------------|--------|
| 0 '           | 35      | 24-5     | 32-E          | 210           | SOUTH            | 2290          | EAST           | LEA    |

## Bottom Hole Location If Different From Surface

| UL or lot No./                                         | Section / | Townshi | P / | Range - | lot Idn | Feet from the | North/South line | feet from the | East/West ling | County |
|--------------------------------------------------------|-----------|---------|-----|---------|---------|---------------|------------------|---------------|----------------|--------|
| J                                                      | 26        | 24-     | s   | 32-E    |         | 24191         | SOUTH            | 2310          | EAST           | LEA    |
| Dedicated Acres   Joint or Infill   Consolidation Code |           |         |     |         | ode Or  | der No.       |                  |               |                |        |
| 240                                                    |           | l       |     |         |         |               |                  |               |                |        |

NO ALLOWABLE WILL BE ASSIGNED TO THIS COMPLETION UNTIL ALL INTERESTS HAVE BEEN CONSOLIDATED OR A NON-STANDARD UNIT HAS BEEN APPROVED BY THE DIVISION