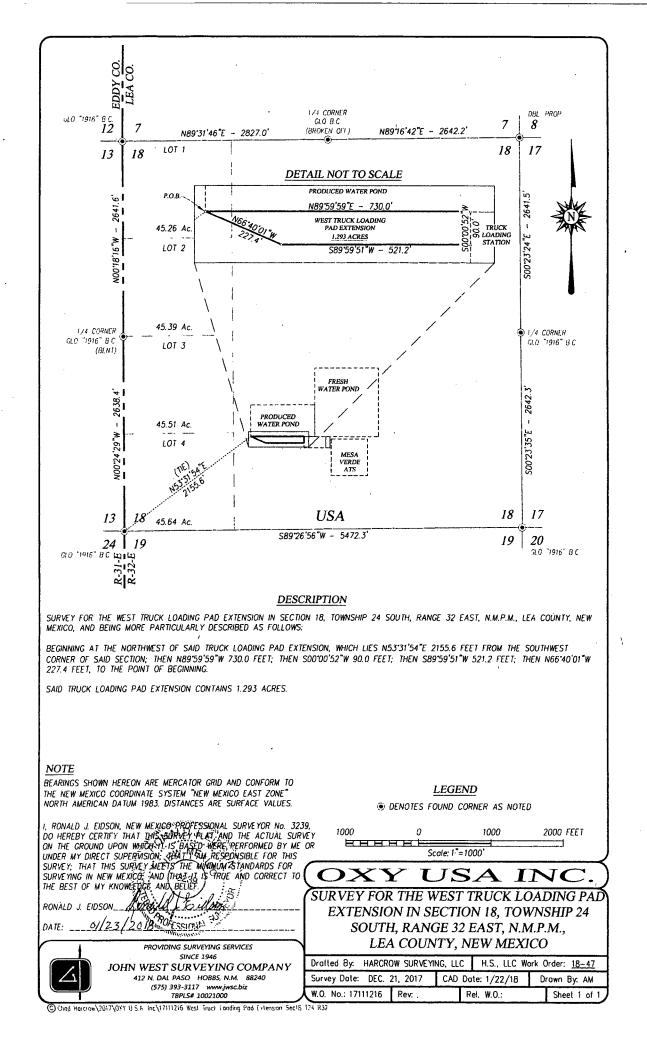

|                                                                                                                                                                                                                                                                             |                                                                                                                                                                  |                                                                                                                                      |                                                                           |                                                                   |                                                                                                                         |                                                                          | ····     |  |
|-----------------------------------------------------------------------------------------------------------------------------------------------------------------------------------------------------------------------------------------------------------------------------|------------------------------------------------------------------------------------------------------------------------------------------------------------------|--------------------------------------------------------------------------------------------------------------------------------------|---------------------------------------------------------------------------|-------------------------------------------------------------------|-------------------------------------------------------------------------------------------------------------------------|--------------------------------------------------------------------------|----------|--|
| Form 3160-5<br>(June 2015) DI<br>B                                                                                                                                                                                                                                          | UNITED STATES<br>DEPARTMENT OF THE INTERIOR<br>BUREAU OF LAND MANAGEMESD A. Fierd Office                                                                         |                                                                                                                                      |                                                                           |                                                                   |                                                                                                                         | FORM APPROVED<br>OMB NO. 1004-0137<br>Expires: January 31, 2018          |          |  |
| SUNDRY                                                                                                                                                                                                                                                                      | NOTICES AND REPO                                                                                                                                                 | RTS ON TO C                                                                                                                          | AT IT IN                                                                  |                                                                   | MMMM66925                                                                                                               |                                                                          |          |  |
| abandoned we                                                                                                                                                                                                                                                                | is form for proposals to<br>II. Use form 3160-3 (AP                                                                                                              | D) for such propos                                                                                                                   | als.                                                                      | edige                                                             | ). If Indian, Allottee of                                                                                               | or Tribe Name                                                            |          |  |
| SUBMIT IN                                                                                                                                                                                                                                                                   | TRIPLICATE - Other inst                                                                                                                                          | tructions on page                                                                                                                    | HOB                                                                       | <u>8 2019</u>                                                     | 7. If Unit or CA/Agre<br>NMNM137096>                                                                                    |                                                                          | lo.      |  |
| 1. Type of Well<br>Oil Well Gas Well Ot                                                                                                                                                                                                                                     |                                                                                                                                                                  | 8. Well Name and No.                                                                                                                 |                                                                           |                                                                   | S UNIT 13                                                                                                               |                                                                          |          |  |
| 2. Name of Operator<br>OXY USA INCORPORATED                                                                                                                                                                                                                                 | RYAN NEWPORT                                                                                                                                                     | RYAN NEWPORT                                                                                                                         |                                                                           |                                                                   | 9. API Well No.<br>30-025-44192-00-X1                                                                                   |                                                                          |          |  |
| 3a. Address<br>P O BOX 4294                                                                                                                                                                                                                                                 | 3b. Phone No. (include area code)<br>Ph: 713-366-5154                                                                                                            |                                                                                                                                      |                                                                           | 10. Field and Pool or Exploratory Area<br>MESA VERDE              |                                                                                                                         |                                                                          |          |  |
| HOUSTON, TX 77210-4294<br>4. Location of Well (Footage, Sec., 2                                                                                                                                                                                                             |                                                                                                                                                                  |                                                                                                                                      |                                                                           | 11. County or Parish, State                                       |                                                                                                                         |                                                                          |          |  |
| Sec 18 T24S R32E SESW 28<br>32.210911 N Lat, 103.714790                                                                                                                                                                                                                     |                                                                                                                                                                  |                                                                                                                                      |                                                                           |                                                                   | LEA COUNTY, NM                                                                                                          |                                                                          |          |  |
| 12. CHECK THE A                                                                                                                                                                                                                                                             | PPROPRIATE BOX(ES)                                                                                                                                               | TO INDICATE NA                                                                                                                       | ATURE O                                                                   | F NOTICE,                                                         | REPORT, OR OTI                                                                                                          | HER DATA                                                                 |          |  |
| TYPE OF SUBMISSION                                                                                                                                                                                                                                                          | TYPE OF ACTION                                                                                                                                                   |                                                                                                                                      |                                                                           |                                                                   |                                                                                                                         |                                                                          |          |  |
| Notice of Intent                                                                                                                                                                                                                                                            | Acidize                                                                                                                                                          | 🗖 Deepen                                                                                                                             | Deepen 🗖 Prod                                                             |                                                                   | tion (Start/Resume)                                                                                                     | U Water Shut-O                                                           | ſf       |  |
| —                                                                                                                                                                                                                                                                           | Alter Casing                                                                                                                                                     | 🗖 Hydraulic                                                                                                                          | Hydraulic Fracturing                                                      |                                                                   | ation                                                                                                                   | Well Integrity                                                           | <i>r</i> |  |
| Subsequent Report                                                                                                                                                                                                                                                           | Casing Repair                                                                                                                                                    | D New Const                                                                                                                          |                                                                           | Recomplete                                                        |                                                                                                                         | Other Right of Way                                                       |          |  |
| □ Final Abandonment Notice □ Change Plans<br>□ Convert to Injection                                                                                                                                                                                                         |                                                                                                                                                                  | -                                                                                                                                    |                                                                           | -                                                                 | Temporarily Abandon   Right of Way                                                                                      |                                                                          |          |  |
| 13. Describe Proposed or Completed Op<br>If the proposal is to deepen direction<br>Attach the Bond under which the wo<br>following completion of the involve<br>testing has been completed. Final A<br>determined that the site is ready for<br>We need to extend our truck | ally or recomplete horizontally,<br>ork will be performed or provide<br>d operations. If the operation re<br>bandonment Notices must be fil<br>final inspection. | give subsurface location<br>the Bond No. on file wi<br>sults in a multiple comp<br>ed only after all requires<br>sa Verde Fresh & tr | ns and measur<br>th BLM/BIA<br>letion or reconnents, includ<br>eated prod | red and true v<br>Required su<br>mpletion in a<br>ing reclamation | ertical depths of all pertin<br>bsequent reports must be<br>new interval, a Form 316<br>n, have been completed<br>ponds | nent markers and zone<br>filed within 30 days<br>50-4 must be filed once | s.       |  |
| located on BLM lands in Sect                                                                                                                                                                                                                                                | ion 18, T24S-R32E, Lea (                                                                                                                                         | County, NM, as see                                                                                                                   | n on the at                                                               | tached plat                                                       | s.                                                                                                                      |                                                                          |          |  |
| The proposed truck loading e<br>length, covering a total of 1.2                                                                                                                                                                                                             |                                                                                                                                                                  | Will be 90.0 feet in v                                                                                                               | wiath, 730.                                                               | U teet in                                                         |                                                                                                                         |                                                                          |          |  |
| The proposed truck loading e length, covering a total of 0.2                                                                                                                                                                                                                | extension on the east side 0 acres of land.                                                                                                                      | will be 58.0 feet in v                                                                                                               | vidth, 150.                                                               | 0 feet in                                                         | · .                                                                                                                     |                                                                          |          |  |
| These proposed extensions of                                                                                                                                                                                                                                                | to not cross any lease line                                                                                                                                      | es.                                                                                                                                  |                                                                           |                                                                   |                                                                                                                         |                                                                          |          |  |
| Approved. Wi                                                                                                                                                                                                                                                                | D5/30/20                                                                                                                                                         | DIB DOI-1                                                                                                                            | BLM                                                                       | -P02                                                              | 0-2018-                                                                                                                 | -0409-C,                                                                 | <u>(</u> |  |
| 14. I heleby certify that the foregoing i                                                                                                                                                                                                                                   | # Electronic Submission<br>For OXY US                                                                                                                            | SA INCORPORATÉD,                                                                                                                     | sent to the                                                               | e Hobbs                                                           | •                                                                                                                       |                                                                          |          |  |
| Committed to AFMSS for processing by PRI<br>Name (Printed/Typed) RYAN NEWPORT                                                                                                                                                                                               |                                                                                                                                                                  |                                                                                                                                      | Title LANDMAN                                                             |                                                                   |                                                                                                                         |                                                                          |          |  |
|                                                                                                                                                                                                                                                                             |                                                                                                                                                                  |                                                                                                                                      |                                                                           |                                                                   |                                                                                                                         |                                                                          |          |  |
| Signature (Electronic Submission) THIS SPACE FOR FEDERA                                                                                                                                                                                                                     |                                                                                                                                                                  |                                                                                                                                      | Date 02/27/2018                                                           |                                                                   |                                                                                                                         |                                                                          |          |  |
|                                                                                                                                                                                                                                                                             |                                                                                                                                                                  |                                                                                                                                      |                                                                           |                                                                   | 3E<br>1                                                                                                                 |                                                                          |          |  |
| _Approved By                                                                                                                                                                                                                                                                |                                                                                                                                                                  | Title The Bate They                                                                                                                  |                                                                           |                                                                   |                                                                                                                         |                                                                          |          |  |
| Conditions of approval, if any, are attached<br>certify that the applicant holds legal or eq<br>which would entitle the applicant to cond                                                                                                                                   | uitable title to those rights in the<br>uct operations thereon.                                                                                                  | e subject lease Offic                                                                                                                |                                                                           | Ce                                                                | Wijer winsigne                                                                                                          |                                                                          |          |  |
| Title 18 U.S.C. Section 1001 and Title 43<br>States any false, fictitious or fraudulent                                                                                                                                                                                     | U.S.C. Section 1212, make it a statements or representations as                                                                                                  | crime for any person kr<br>to any matter within its                                                                                  | owingly and jurisdiction.                                                 | willfully to m                                                    | ake to any department of                                                                                                | r agency of the United                                                   |          |  |
| (Instructions on page 2) ** BLM REV                                                                                                                                                                                                                                         | ISED ** BLM REVISE                                                                                                                                               | D ** BLM REVISE                                                                                                                      | D ** BLN                                                                  | I REVISEI                                                         | D ** BLM REVISE                                                                                                         | D **                                                                     |          |  |