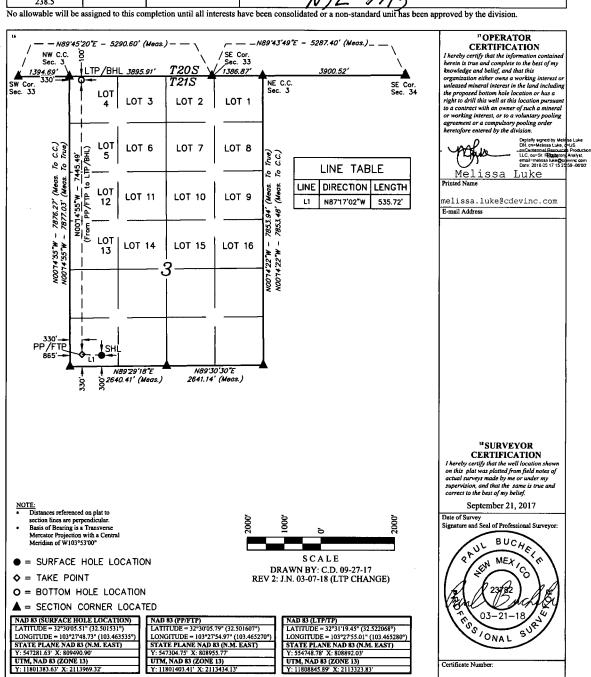

## WELL LOCATION AND ACREAGE DEDICATION PLAT

|   | 30-025-44                 | <sup>2</sup> Pool Code<br>28434 | Grama Ridge;                                                                                                                                                                                                                                                                                                                                                                                                                                                                                                                                                                                                                                                                                                                                                                                                                                                                                                                                                                                                                                                                                                                                                                                                                                                                                                                                                                                                                                                                                                                                                                                                                                                                                                                                                                                                                                                                                                                                                                                                                                                                                                                   | Pool Name<br>Bone Spri | ing, North                       |  |  |
|---|---------------------------|---------------------------------|--------------------------------------------------------------------------------------------------------------------------------------------------------------------------------------------------------------------------------------------------------------------------------------------------------------------------------------------------------------------------------------------------------------------------------------------------------------------------------------------------------------------------------------------------------------------------------------------------------------------------------------------------------------------------------------------------------------------------------------------------------------------------------------------------------------------------------------------------------------------------------------------------------------------------------------------------------------------------------------------------------------------------------------------------------------------------------------------------------------------------------------------------------------------------------------------------------------------------------------------------------------------------------------------------------------------------------------------------------------------------------------------------------------------------------------------------------------------------------------------------------------------------------------------------------------------------------------------------------------------------------------------------------------------------------------------------------------------------------------------------------------------------------------------------------------------------------------------------------------------------------------------------------------------------------------------------------------------------------------------------------------------------------------------------------------------------------------------------------------------------------|------------------------|----------------------------------|--|--|
|   | * Property Code<br>320471 |                                 | operty Name<br>O 3 STATE COM                                                                                                                                                                                                                                                                                                                                                                                                                                                                                                                                                                                                                                                                                                                                                                                                                                                                                                                                                                                                                                                                                                                                                                                                                                                                                                                                                                                                                                                                                                                                                                                                                                                                                                                                                                                                                                                                                                                                                                                                                                                                                                   |                        | <sup>6</sup> Well Number<br>301H |  |  |
| ſ | 70GRID No.<br>372165      |                                 | PERMITTED IN THE PROPERTY OF T |                        | * Elevation<br>3695.0'           |  |  |

"Surface Location

|  |  | UL or lot no.<br>M | Section<br>3 | Township<br>21S | Range<br>34E | Lot Idn | Feet from the<br>300 | North/South line<br>SOUTH | Feet from the<br>865 | East/West line<br>WEST | County<br>LEA |
|--|--|--------------------|--------------|-----------------|--------------|---------|----------------------|---------------------------|----------------------|------------------------|---------------|
|--|--|--------------------|--------------|-----------------|--------------|---------|----------------------|---------------------------|----------------------|------------------------|---------------|

"Bottom Hole Location If Different From Surface

| UL or lot no.<br>4          | Section<br>3 | Township<br>21S               | Range<br>34E | Lot Idn       | Feet from the<br>100 | North/South line<br>NORTH | Feet from the<br>330 | East/West line<br>WEST | County<br>LEA |
|-----------------------------|--------------|-------------------------------|--------------|---------------|----------------------|---------------------------|----------------------|------------------------|---------------|
| 12 Dedicated Acres<br>238.5 |              | <sup>13</sup> Joint or Infill | 14 Cons      | didation Code | 15 Order No.         | NSL.                      | ーフフノろ                |                        |               |