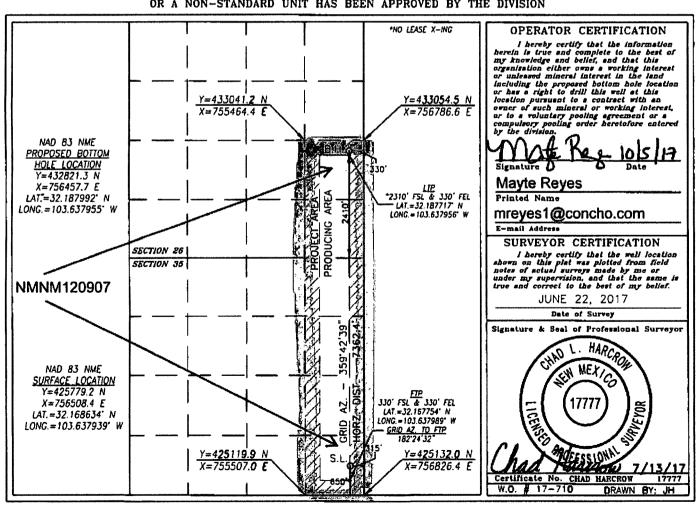

RECEIVED District Office Santa Fe, New Mexico 87505

☐ AMENDED REPORT

Revised August 1, 2011

Form C-102

WELL LOCATION AND ACDEACE DEDICATION DIAT

|               | WELL LOCATION AND | ACREAGE DEDICATION PLAT |         |  |  |
|---------------|-------------------|-------------------------|---------|--|--|
| API Number    | Pool Code         | Pool Name               |         |  |  |
| 30-025- 44891 | 97784             | Wildcat; Bone Spring    |         |  |  |
| Property Code | Prop              | Well Number             |         |  |  |
| 3/4/93        | EIDER             | 307H                    |         |  |  |
| OGRID No.     | Oper              | Elevation               |         |  |  |
| 217955        | COG PROI          | OUCTION, LLC            | 3551.9' |  |  |

## Surface Location

| VL or lot No | Section | Township | Range | Lot Idn | Feet from the | North/South line | Feet from the | East/West line | County |
|--------------|---------|----------|-------|---------|---------------|------------------|---------------|----------------|--------|
| P            | 35      | 24-S     | 32-E  |         | 650           | SOUTH            | 315           | EAST           | LEA    |

## Bottom Hole Location If Different From Surface

| UL or lot No. | Section<br>26 | Township<br>24-S | Range<br>32-E | Lot Idn | Feet from the 24101 | North/South line<br>SOUTH | Feet from the | East/West line<br>EAST | County |
|---------------|---------------|------------------|---------------|---------|---------------------|---------------------------|---------------|------------------------|--------|
|               |               | nsolidation (    | Code Or       | der No. |                     |                           |               |                        |        |

NO ALLOWABLE WILL BE ASSIGNED TO THIS COMPLETION UNTIL ALL INTERESTS HAVE BEEN CONSOLIDATED OR A NON-STANDARD UNIT HAS BEEN APPROVED BY THE DIVISION