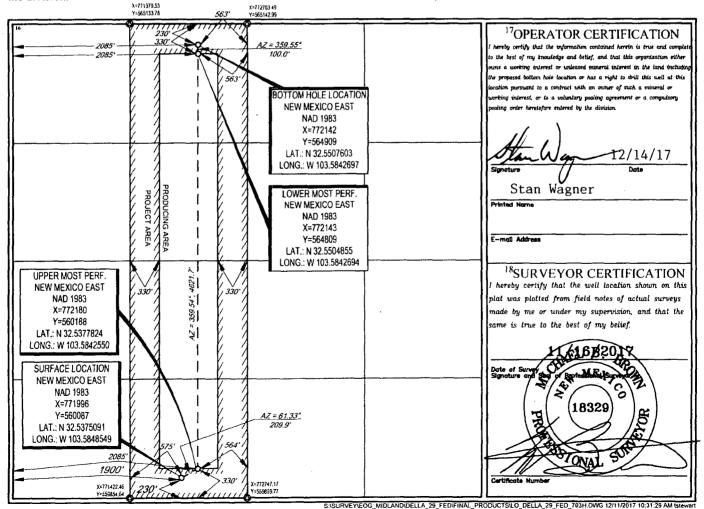

AMENDED REPORT

WELL LOCATION AND ACREAGE DEDICATION PLAT

|                                         | 77 12 | DE BOCKRON AN                   | D ACIDAGE DEDICATION LEAT                    |                                 |
|-----------------------------------------|-------|---------------------------------|----------------------------------------------|---------------------------------|
| 30-025- 4-6                             |       | <sup>2</sup> Pool Code<br>98201 | mp                                           |                                 |
| <sup>4</sup> Property Code<br>315962 32 | 2792  | DE                              | <sup>5</sup> Property Name                   | *Well Number<br>#703H           |
| 70GRID №.<br>7377                       |       |                                 | <sup>8</sup> Operator Name<br>ESOURCES, INC. | <sup>9</sup> Elevation<br>3712' |

<sup>10</sup>Surface Location

| UL or lot no. | Section | Township | Rauge | Lot Idn | Feet from the | North/South line | Feet from the | East/West line | County |  |
|---------------|---------|----------|-------|---------|---------------|------------------|---------------|----------------|--------|--|
| N             | 29      | 20-S     | 34-E  | _       | 230'          | SOUTH            | 1900'         | WEST           | LEA    |  |

| UL or lot no.                           | Section<br>29            | Township 20-S          | Range<br>34-E     | Lot Idn | Feet from the 230' | North/South line NORTH | Feet from the 2085' | East/West line WEST | County LEA |
|-----------------------------------------|--------------------------|------------------------|-------------------|---------|--------------------|------------------------|---------------------|---------------------|------------|
| <sup>12</sup> Dedicated Acres<br>160.00 | <sup>13</sup> Joint or ! | nfill <sup>14</sup> Cc | onsolidation Code | 15Orde  | r No.              |                        |                     |                     |            |