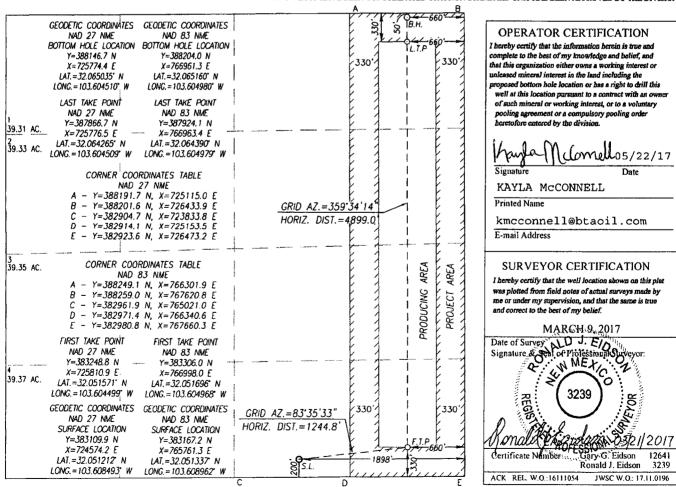

☐ AMENDED REPORT

TION AND ACREAGE DEDICATION PLAT API Number Pool Name WC-025 G-06 \$253329\$; UPPER BS 30-025-Property Code Property Name Well Number MESA B 8115 7 9H OGRID No. Operator Name Elevation 260297 BTA OIL PRODUCERS, LLC 3237

Surface Location

| UL or lot No. | Section | Township | Range | Lot ldn | Feet from the | North/South line | Feet from the | East/West line | County |
|---------------|---------|----------|-------|---------|---------------|------------------|---------------|----------------|--------|
| 0             | 7       | 26-S     | 33-E  |         | 200           | SOUTH            | 1898          | EAST           | LEA    |

Bottom Hole Location If Different From Surface

| UL or lot No.   | Section 7 | Township 26-S | Range<br>33-E  | Lot Idn | Feet from the 50 | North/South line NORTH | Feet from the 660 | East/West line<br>EAST | County<br>LEA |
|-----------------|-----------|---------------|----------------|---------|------------------|------------------------|-------------------|------------------------|---------------|
| Dedicated Acres | Joint or  | Infill C      | onsolidation C | ode Ord | er No.           | I                      |                   | <u> </u>               |               |

NO ALLOWABLE WILL BE ASSIGNED TO THIS COMPLETION UNTIL ALL INTERESTS HAVE BEEN CONSOLIDATED OR A NON-STANDARD UNIT HAS BEEN APPROVED BY THE DIVISION