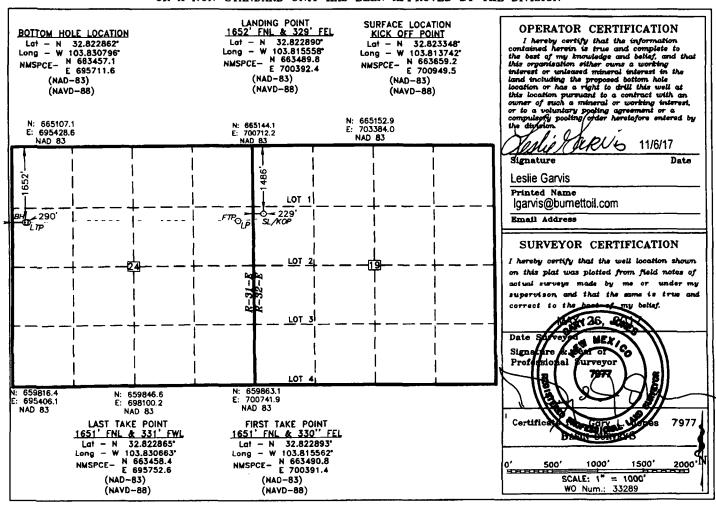

## OIL CONSERVATION DIVISION

1220 South St. Francis Dr. Santa Fe, New Mexico 87505

1220 S. St. Francis Dr., Santa Fc, NM 57506 Phone (608) 475-3460 Fax: (506) 475-3462 □ AMENDED REPORT WELL LOCATION AND ACREAGE DEDICATION PLAT Pool Code NV API Number Pool Name 26770 FREN GLORIETA YESO 30-05 1 Property Code Property Name Well Number 321520 08635 PARTITION 24 FED HE 1H OGRID No. Operator Name Elevation 3929' 03080 BURNETT OIL COMPANY, INC.

Surface Location

| UL or lot No. | Section | Township | Range | Lot Idn | PEET from the | SOUTH/South line | FEET from the | East/RAST line | County |
|---------------|---------|----------|-------|---------|---------------|------------------|---------------|----------------|--------|
| LOT 2         | 19      | 17 S     | 32 E  | 2       | 1486          | NORTH            | 229           | WEST           | LEA    |

Bottom Hole Location If Different From Surface

| UL or lot No.  | Section   | Township    | Range       | Lot Idn | FEET from the | SOUTH/South line | FEET from the | East/EAST line | County |
|----------------|-----------|-------------|-------------|---------|---------------|------------------|---------------|----------------|--------|
| E              | 24        | 17 S        | 31 E        |         | 1652          | NORTH            | 290           | WEST           | EDDY   |
| Dedicated Acre | s Joint o | r Infill Co | nsolidation | Code Or | der No.       |                  |               |                |        |