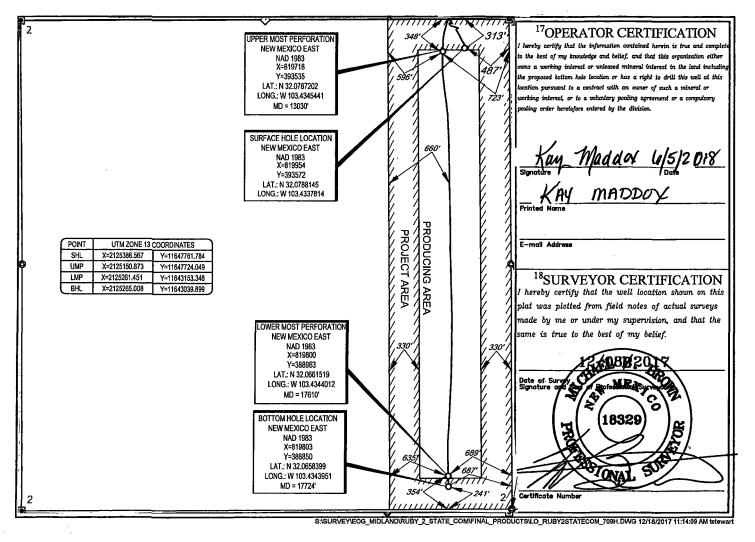

FORM C-102 Revised August 1, 2011 Submit one copy to appropriate District Office

AMENDED REPORT

|                                        | _                        | W                          | ELL LO           | CATION                                | AND ACRI                 | EAGE DEDICA            | TION PLAT     | ۹<br>                                 |                          |  |
|----------------------------------------|--------------------------|----------------------------|------------------|---------------------------------------|--------------------------|------------------------|---------------|---------------------------------------|--------------------------|--|
|                                        | <sup>1</sup> API Number  |                            |                  | <sup>2</sup> Pool Code                |                          | <sup>3</sup> Pool Name |               |                                       |                          |  |
| 30-025- <b>44319</b>                   |                          |                            | 9665             | 8                                     | Ha                       | Hardin Tank; Wolfcamp  |               |                                       |                          |  |
| <sup>4</sup> Property Code             |                          | <sup>5</sup> Property Name |                  |                                       |                          |                        |               |                                       | <sup>6</sup> Well Number |  |
| 313190                                 |                          | RUBY 2 STATE COM           |                  |                                       |                          |                        |               |                                       | #709H                    |  |
| <sup>7</sup> OGRID No.                 |                          | <sup>8</sup> Operator Name |                  |                                       |                          |                        |               |                                       | <sup>9</sup> Elevation   |  |
| 7377                                   |                          | EOG RESOURCES, INC.        |                  |                                       |                          |                        |               |                                       | 3297'                    |  |
|                                        |                          |                            |                  | · · · · · · · · · · · · · · · · · · · | <sup>10</sup> Surface Lo | cation                 |               |                                       |                          |  |
| UL or lot no.                          | Section                  | Township                   | Range            | Lot Idn                               | Feet from the            | North/South line       | Feet from the | East/West line                        | County                   |  |
| A                                      | 2                        | 26-S                       | 34-E             |                                       | 313'                     | NORTH                  | 487'          | EAST                                  | LEA                      |  |
| UL or lot no.                          | Section                  | Township                   | Range            | Lot Idn                               | Feet from the            | North/South line       | Feet from the | East/West line                        | County                   |  |
| Р                                      | 2                        | 26-S                       | 34-E             | _                                     | 241'                     | SOUTH                  | 687'          | EAST                                  | LEA                      |  |
| <sup>2</sup> Dedicated Acres<br>160.00 | <sup>13</sup> Joint or 1 | nfill <sup>14</sup> Cor    | nsolidation Code | <sup>15</sup> Order ]                 | No.                      |                        |               | · · · · · · · · · · · · · · · · · · · | <u></u>                  |  |