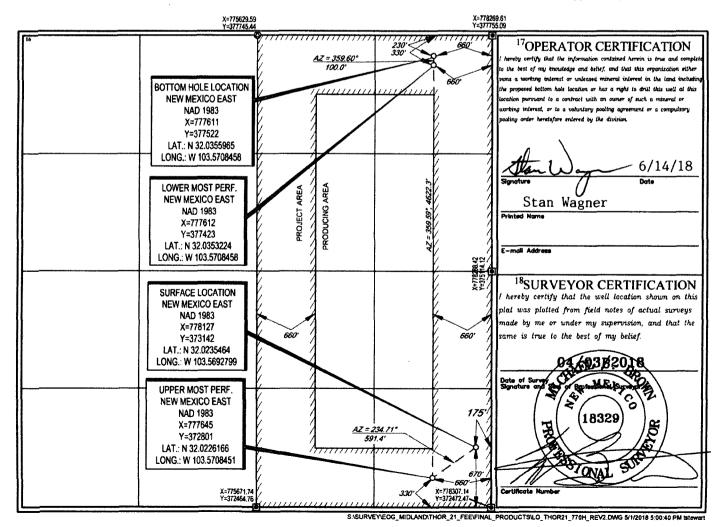

District Office

ECEIVED 

AMENDED REPORT

|       |               |                        | W                          | ELL LO           | CATION                 | N AND ACRI               | EAGE DEDICA                 | TION PLAT     | ſ              |                          |  |
|-------|---------------|------------------------|----------------------------|------------------|------------------------|--------------------------|-----------------------------|---------------|----------------|--------------------------|--|
|       |               | API Number             |                            |                  | <sup>2</sup> Pool Code |                          | <sup>3</sup> Pool Name      |               |                |                          |  |
| 1     | 30-02         | 15- <i>44</i>          | 895                        | 84410            |                        |                          | Salado Draw; Wolfcamp (Gas) |               |                | . <i>V</i>               |  |
|       | Property Code |                        | <sup>5</sup> Property Name |                  |                        |                          |                             |               |                | <sup>6</sup> Well Number |  |
| 1     | 40402         |                        | THOR 21                    |                  |                        |                          |                             |               |                | #770H                    |  |
|       | OGRID N       | vo.                    | <sup>8</sup> Operator Name |                  |                        |                          |                             |               |                | <sup>9</sup> Elevation   |  |
| l     | 7377          |                        | EOG RESOURCES, INC.        |                  |                        |                          |                             |               |                | 3259'                    |  |
|       |               |                        |                            |                  |                        | <sup>10</sup> Surface Lo | cation                      |               |                |                          |  |
| UL or | lot no.       | Section Township       |                            | Range            | Lot Idn                | Feet from the            | m the North/South line      | Feet from the | East/West line | County                   |  |
|       | P             | 21                     | 26-S                       | 33-E             | -                      | 670'                     | SOUTH                       | 175'          | EAST           | LEA                      |  |
|       | 2             |                        |                            | <sup>11</sup> Be | ottom Hol              | e Location If Di         | fferent From Surf           | ace           |                |                          |  |
| UL or | lot no.       | Section                | Township                   | Range            | Lot Idn                | Feet from the            | North/South line            | Feet from the | East/West line | County                   |  |
|       | A             | 21                     | 26-S                       | 33-E             | - 1                    | 230'                     | NORTH                       | 660'          | EAST           | LEA                      |  |
| 1     | ated Acres    | <sup>13</sup> Joint or | Infill 14Co                | nsolidation Code | 15Order                | No.                      |                             |               | -              |                          |  |