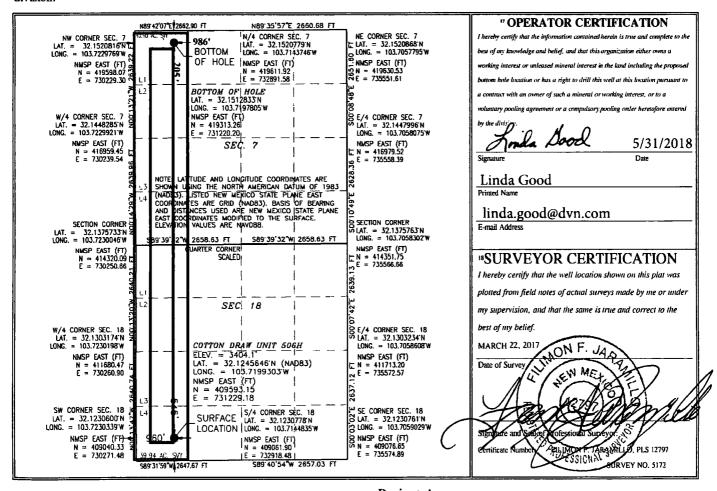

WELL LOCATION AND ACREAGE DEDICATION PLAT

| ſ | ¹ API Numbe   | r Pool Code      | 1                | <sup>3</sup> Pool Name | A                        | $\neg$ |
|---|---------------|------------------|------------------|------------------------|--------------------------|--------|
|   | 30-025-43938  | 97899            | WC-025 G-06      |                        | Sone Aprix               | ra     |
| ſ | Property Code | , h              | roperty Name     |                        | <sup>6</sup> Well Number |        |
|   | 300635        | СОТТО            | COTTON DRAW UNIT |                        |                          |        |
| ı | OGRID No.     | <sup>6</sup> O   | perator Name     |                        | ° Elevation              | $\neg$ |
|   | 6137          | DEVON ENERGY PRO | ODUCTION COMPAN' | Y, L.P.                | 3404.1                   |        |

Surface Location

| UL or lot no.                                                            | Section | Township | Range | Lot Idn | Feet from the | North/South line | Feet from the | East/West line | County |  |  |
|--------------------------------------------------------------------------|---------|----------|-------|---------|---------------|------------------|---------------|----------------|--------|--|--|
| 4                                                                        | 18      | 25 S     | 32 E  |         | 545           | SOUTH            | 960           | WEST           | LEA    |  |  |
| " Bottom Hole Location If Different From Surface                         |         |          |       |         |               |                  |               |                |        |  |  |
| UL or lot no.                                                            | Section | Township | Range | Lot Idn | Feet from the | North/South line | Feet from the | East/West line | County |  |  |
| 1                                                                        | 7       | 25 S     | 32 E  | -       | 205           | NORTH            | 986           | WEST           | LEA    |  |  |
| 12 Dedicated Acres 13 Joint or Infill 14 Consolidation Code 15 Order No. |         |          |       |         |               |                  |               |                |        |  |  |

No allowable will be assigned to this completion until all interests have been consolidated or a non-standard unit has been approved by the division.

PP: 148 FSL 975 FWL. Sec 18-T25S-R32E

Project Area:

Producing Area: