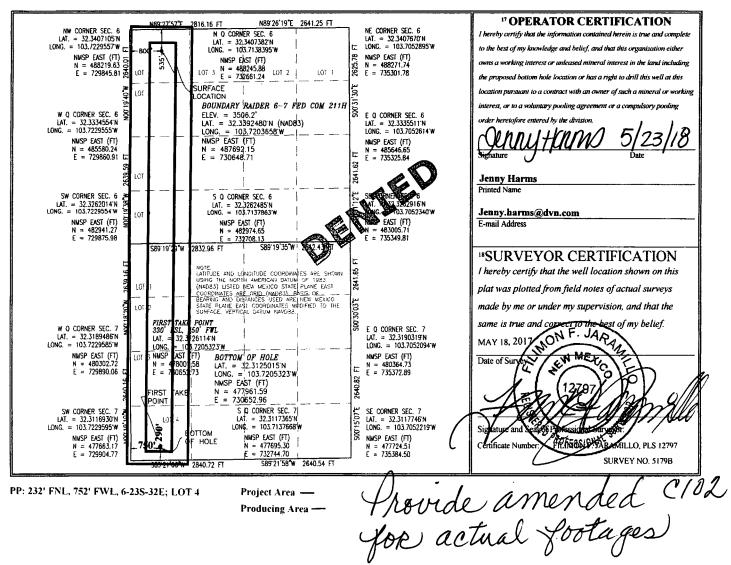

WELL LOCATION AND A CREACE DEDICATION DI AT

As-Drilled Plat

Form C-102 Revised August 1, 2011 Submit one copy to appropriate District Office

X AMENDED REPORT

| VELL LOCATION AND ACKEAGE DEDICA <sup>1</sup> API Number <sup>2</sup> Pool Code |                                |                                                                                     |                 |                                  |               |                         |               | ne             | ·           |  |
|---------------------------------------------------------------------------------|--------------------------------|-------------------------------------------------------------------------------------|-----------------|----------------------------------|---------------|-------------------------|---------------|----------------|-------------|--|
| 30-025-44145 53800                                                              |                                |                                                                                     |                 |                                  |               | Sand Dunes; Bone Spring |               |                |             |  |
| <sup>4</sup> Property C                                                         | 1                              |                                                                                     |                 |                                  | 5 Property    | Name                    | Well Number   |                |             |  |
| 31979                                                                           | 319790                         |                                                                                     |                 | BOUNDARY RAIDER 6-7 FED COM 211H |               |                         |               |                |             |  |
| <sup>7</sup> OGRID N                                                            | io.                            | <sup>8</sup> Operator Name <sup>°</sup> Elevation                                   |                 |                                  |               |                         |               |                | ° Elevation |  |
| 6137                                                                            |                                |                                                                                     | DEV             | ON ENEF                          | RGY PRODUC    | CTION COMPA             | NY, L.P.      |                | 3506.2      |  |
|                                                                                 | <sup>10</sup> Surface Location |                                                                                     |                 |                                  |               |                         |               |                |             |  |
| UL or lot no.                                                                   | Section                        | on Township Range Lot Idn Feet from                                                 |                 |                                  | Feet from the | North/South line        | Feet from the | East/West line | County      |  |
| 4 D                                                                             | 6                              | 23 S 32 E 535 NORTH 800 WEST                                                        |                 |                                  |               | LEA                     |               |                |             |  |
|                                                                                 |                                |                                                                                     | <sup>п</sup> Вс | ttom Ho                          | le Location ( | f Different From        | n Surface     |                | •           |  |
| UL or lot no.                                                                   | Section                        | n Township Range Lot Idn / Feet from the North/South line / Feet from the East/West |                 |                                  |               |                         |               | East/West line | County      |  |
| 4 M                                                                             | 7                              | 23 S 32 E (/ 290 SOUTH / 750 WEST LEA                                               |                 |                                  |               |                         |               |                | LEA         |  |
| 12 Dedicated Acres                                                              | <sup>13</sup> Joint of         | r Infili 🏻 🔤 <sup>14</sup> C                                                        | onsolidation    | Code 15 Or                       | der No.       |                         |               |                |             |  |
| 320                                                                             | 1                              |                                                                                     |                 |                                  | $\checkmark$  |                         |               |                |             |  |