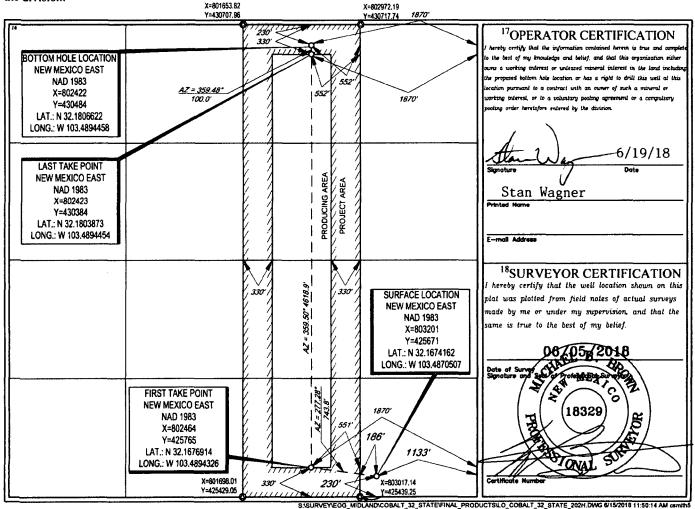

## WELL LOCATION AND ACREAGE DEDICATION PLAT

| <sup>1</sup> API Numb      |                      | <sup>2</sup> Pool Code     | Pool Name                      |       |  |  |  |
|----------------------------|----------------------|----------------------------|--------------------------------|-------|--|--|--|
| 30-025-44                  | 30-025- <i>44906</i> |                            | Red Hills; Upper Bone Spring S | Shale |  |  |  |
| <sup>4</sup> Property Code |                      | <sup>5</sup> Property Name |                                |       |  |  |  |
| 320467                     |                      | #202H                      |                                |       |  |  |  |
| OGRID No.                  |                      | <sup>8</sup> Operator Name |                                |       |  |  |  |
| 7377                       |                      | EOG RES                    | OURCES, INC.                   | 3418' |  |  |  |

<sup>10</sup>Surface Location

| UL or lot no. | Section | Township | Range | Lot Idn | Feet from the | North/South line | Feet from the | East/West line | County |
|---------------|---------|----------|-------|---------|---------------|------------------|---------------|----------------|--------|
| 0             | 32      | 24-S     | 34-E  | -       | 230'          | SOUTH            | 1133'         | EAST           | LEA    |
|               |         |          |       |         |               |                  |               |                |        |

11Bottom Hole Location If Different From Surface

| UL or lot no.                           | Section<br>32            | Township<br>24-S       | Range<br>34-E     | Lot Idn             | Feet from the 230' | North/South line NORTH | Feet from the 1870' | East/West line<br>EAST | County<br>LEA |
|-----------------------------------------|--------------------------|------------------------|-------------------|---------------------|--------------------|------------------------|---------------------|------------------------|---------------|
| <sup>12</sup> Dedicated Acres<br>160.00 | <sup>13</sup> Joint or ! | nfill <sup>14</sup> Co | onsolidation Code | <sup>15</sup> Order | No.                |                        |                     |                        |               |