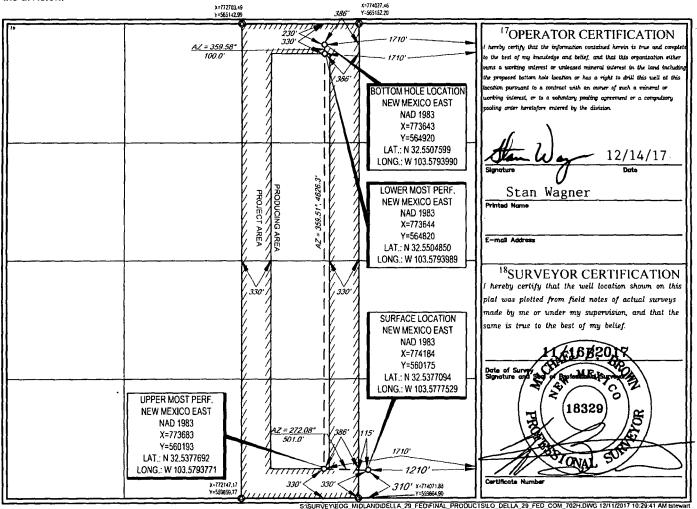

| District I<br>1625 N. French Dr., Hobbs, NM 88:<br>Phone: (575) 393-6161 Fax: (575).<br>District III<br>811 S. Firrs St., Artesia, NM 88210<br>Phone: (575) 748-1283 Fax: (575)<br>District III<br>1000 Rio Brazos Road, Aberes MI<br>Phone: (505) 334-6178 Fax: (505).<br>District IV<br>1220 S. St. Francis Dr., Sunte Fe, Ni<br>Phone: (505) 476-3460 Fax: (505). | FORM C-102<br>Revised August 1, 2011<br>Submit one copy to appropriate<br>District Office                      |                        |                               |    |
|----------------------------------------------------------------------------------------------------------------------------------------------------------------------------------------------------------------------------------------------------------------------------------------------------------------------------------------------------------------------|----------------------------------------------------------------------------------------------------------------|------------------------|-------------------------------|----|
| API Numb                                                                                                                                                                                                                                                                                                                                                             | the second s | <sup>2</sup> Pool Code | ACREAGE DEDICATION PLAT       |    |
| 30-025- <i>4</i>                                                                                                                                                                                                                                                                                                                                                     | 4910                                                                                                           | 98201                  | WC-025 G-08 S203429P; Wolfcan | ıp |
| Property Code                                                                                                                                                                                                                                                                                                                                                        |                                                                                                                | <sup>5</sup> Pr        | Well Number                   |    |
| 315962                                                                                                                                                                                                                                                                                                                                                               |                                                                                                                | DELLA                  | #702H                         |    |
| <sup>7</sup> OGRID No.                                                                                                                                                                                                                                                                                                                                               |                                                                                                                | <sup>8</sup> O1        | <sup>9</sup> Elevation        |    |
| 7377                                                                                                                                                                                                                                                                                                                                                                 |                                                                                                                | 3715'                  |                               |    |

| UL or tot no. Section Township Range Lot Idu Feet from the North/South line Feet from the East/West | ine County |
|-----------------------------------------------------------------------------------------------------|------------|
| P 29 20-S 34-E - 310' SOUTH 1210' EAST                                                              | LEA        |

| UL or lot no.<br>B                      | Section<br><b>29</b>     | Township<br><b>20—S</b> | Range<br>34–E    | Lot Idn              | Feet from the <b>230'</b> | North/South line<br>NORTH | Feet from the 1710'                    | East/West line<br>EAST | County<br>LEA |
|-----------------------------------------|--------------------------|-------------------------|------------------|----------------------|---------------------------|---------------------------|----------------------------------------|------------------------|---------------|
| <sup>12</sup> Dedicated Acres<br>160.00 | <sup>13</sup> Joint or l | nfill <sup>14</sup> Co  | onsolidation Coc | le <sup>15</sup> Ord | r No.                     |                           | ······································ |                        |               |