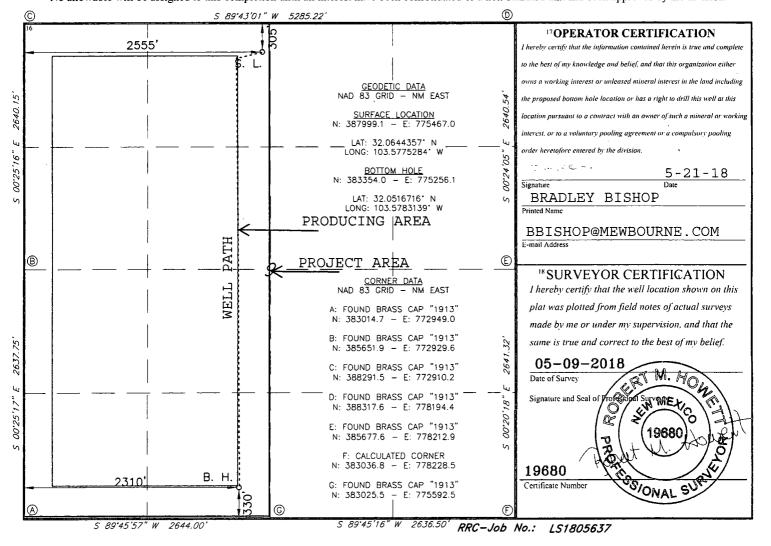

RECEIVED

Revised August 1, 2011 Submit one copy to appropriate

Form C-102

District Office

☐ AMENDED REPORT

WELL LOCATION AND ACREAGE DEDICATION PLAT

| API Number                                | <sup>2</sup> Pool Code | <sup>3</sup> Pool Name      |            |                      |  |
|-------------------------------------------|------------------------|-----------------------------|------------|----------------------|--|
| 30-026-84914                              | 83600                  | RED HIL                     | LS WOLFCAM | P GAS                |  |
| <sup>4</sup> Property Code<br>3 2 / 5 5 7 |                        | perty Name W1CN FEDERAL COM | Į.         | 6 Well Number<br>2 H |  |
| <sup>7</sup> OGRID NO.<br>14744           | •                      | erator Name OIL COMPANY     |            | 9Elevation<br>3310'  |  |

|                                                   |          |              |               |           | <sup>10</sup> Surface 1 | Location         |               |                |        |  |  |
|---------------------------------------------------|----------|--------------|---------------|-----------|-------------------------|------------------|---------------|----------------|--------|--|--|
| UL or lot no.                                     | Section  | Township     | Range         | Lot Idn   | Feet from the           | North/South line | Feet From the | East/West line | County |  |  |
| c                                                 | 9        | 26S          | 33E           |           | 305                     | NORTH            | 2555          | WEST           | LEA    |  |  |
| 11 Bottom Hole Location If Different From Surface |          |              |               |           |                         |                  |               |                |        |  |  |
| UL or lot no.                                     | Section  | Township     | Range         | Lot Idn   | Feet from the           | North/South line | Feet from the | East/West line | County |  |  |
| N                                                 | 9        | 26S          | 33E           |           | 330                     | SOUTH            | 2310          | WEST           | LEA    |  |  |
| 12 Dedicated Acres                                | 13 Joint | or Infill 14 | Consolidation | Code 15 ( | Order No.               | <del></del>      |               | -              |        |  |  |
| 320                                               |          |              |               |           |                         |                  |               |                |        |  |  |