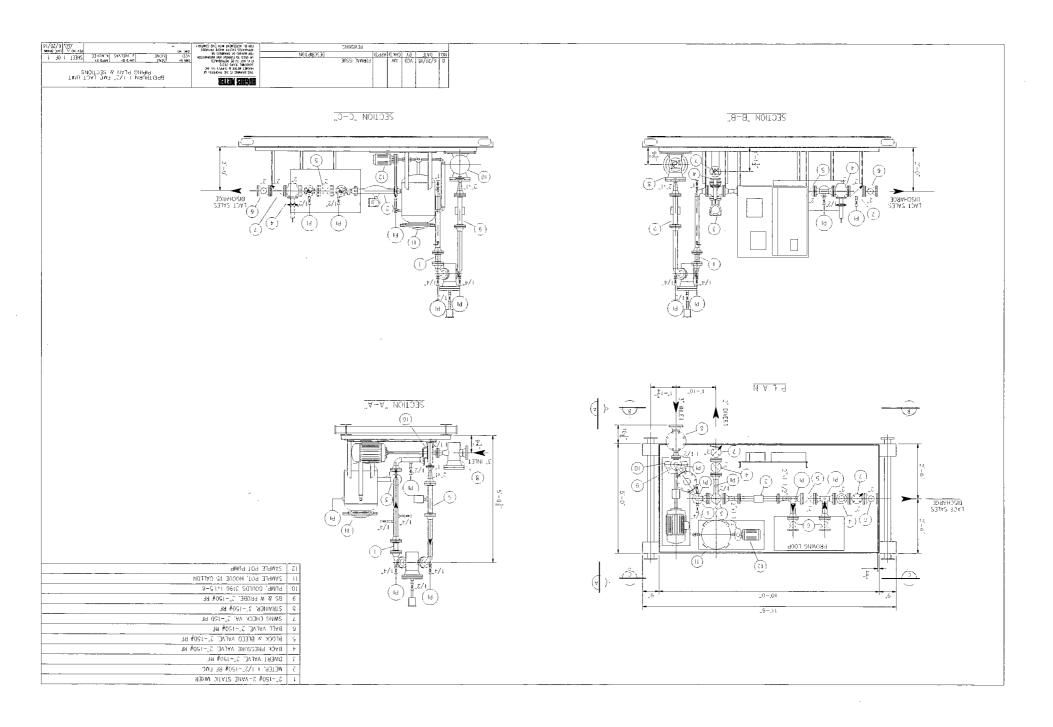

<u>INSTRUCTIONS</u>: Submit one copy of Form C-106 with following attachments to appropriate district office.

1) Lease plat showing all wells which will be produced in ACT system.

2) Schematic diagram of battery and ACT equipment showing all major components and means employed to prove accuracy of measuring device.

Breitburn Operating LP (370080) 1111 Bagby, Suite 1600 Houston, Texas 77002

Attn: Alex McCammon

Reference:

**Encore M State** 

Section 22 Township 37 East Eddy County, New Mexico

Dear Mr. McCammon,

This letter is provided as indication that Plains Marketing LP is in agreement with Breitburn Operating LP utilizing an ACT meter, as illustrated on the attached schematic, for measurement and delivery to Plains at the above referenced property.