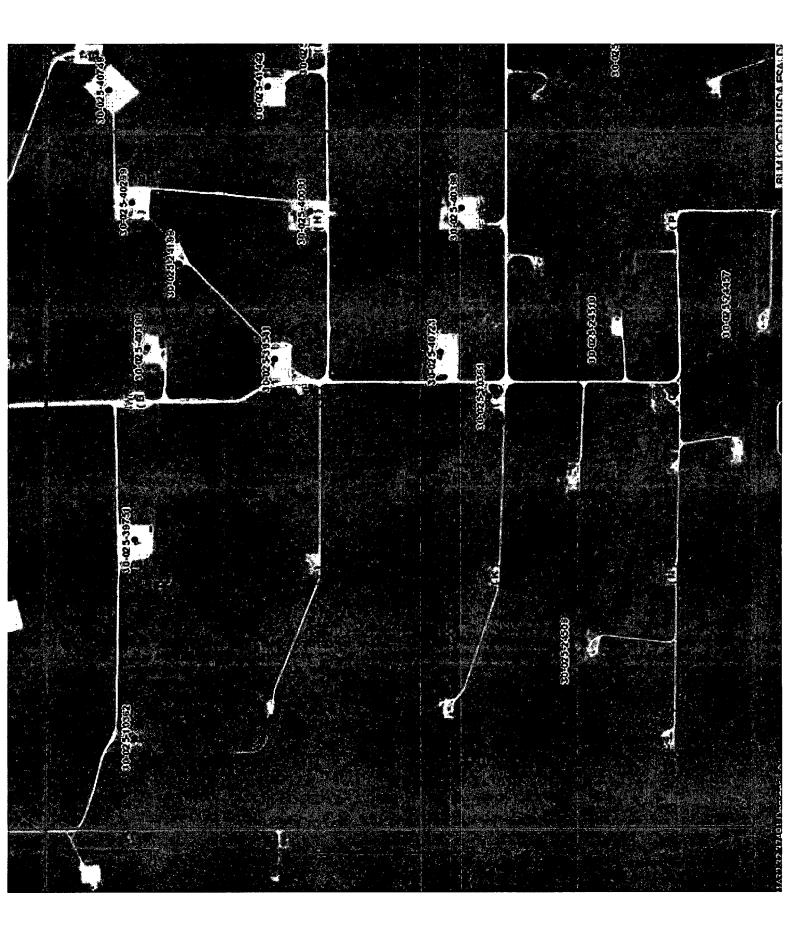

<u>INSTRUCTIONS</u>: Submit one copy of Form C-106 with following attachments to appropriate district office.

1) Lease plat showing all wells which will be produced in ACT system.

2) Schematic diagram of battery and ACT equipment showing all major components and means employed to prove accuracy of measuring device.

3) Letter from transporter agreeing to utilization of ACT system as shown on schematic diagram.

30-025-38961 ETHIS WEIL. Breitburn Operating LP Encore M State Wells LACT Unit Application Well Name Location Encore M State No. 001 Sec 30, T22S, R37E (UL A, 40 Acres) DHC-HOB-0295 Pools: Blinebry Oil and Gas (Oil) (6660) Drinkard (19190) Encore M State No. 002 Sec 19, T22S, R37E (UL G, 40 Acres) 30-025-39541 **DHC-HOB-0363** Blinebry Oil and Gas (Oil) (6660) Pools: Drinkard 19190) Encore M State No. 003 Sec 19, T22S, R37E (UL C, 40 Acres) 30-025-39751 DHC-4702 Pools: Blinebry Oil and Gas (Oil) (6660) Drinkard (19190), Wantz; Abo (62700) **Encore M State No. 004** Sec 19, T22S, R37E (UL H, 40 Acres) 30-025-40091 DHC-HOB-469 Pools: Blinebry Oil and Gas (Oil) (6660) Drinkard (19190) Encore M State No. 005 Sec19-22S-37E (UL A, 40 Acres) 30-025-40299 **DHC-4698** Pools: Blinebry Oil and Gas (Oil) (6660) Drinkard (19190), Wantz; Abo (62700) Sec 19, T22S, R37E (UL I, 40 Acres) Encore M State No. 006 30-025-40398 DHC-4699 Pools: Blinebry Oil and Gas (Oil) (6660) Drinkard (19190) Wantz; Abo (62700) Encore M State No. 007 Sec 19, T22S, R37E (UL B, 40 Acres) 30-025-40399 DHC-4701 Pools: Blinebry Oil and Gas (Oil) (6660) Drinkard (19190) Wantz; Abo (62700) Encore M State No. 008 Sec19, T22S, R37E (UL J, 40 Acres) 30-025-40721

DHC-4705

Pools: Blinebry Oil and Gas (Oil) (6660)

Drinkard (19190) Wantz; Abo (62700)

Encore M State No. 009 Sec 20, T22S, R7E (UL D, 40 Acres) 30-025-40749

Pools: Blinebry Oil and Gas (Oil) (6660)

Drinkard (19190) Wantz; Abo (62700)

Encore S State No. 010 Sec 17, T22S, R37E (UL M, 40 Acres) 30-025-41061

DHC-4771

Pools: Blinebry Oil and Gas (Oil) (6660)

Tubb Oil and Gas (Oil) (60240)

Drinkard (19190) Wantz;Abo (62700) Encore M State No. 011 Sec 20, T22S, R37E (UL M, 40 Acres)

DHC-4826

Pools: Blinebry Oil and Gas (Oil) (6660)

Tubb Oil and Gas (Oil) 60240

Drinkard (19190) Wantz; Abo (62700)

Encore M State No. 014 Sec 20, T22S, R37E (UL N, 40 Acres) 30-025-41942

30-025-44028

DHC--4704

Pools: Blinebry Oil and Gas (Oil) (6660)

Drinkard (19190) Wantz; Abo (62700)

Encore M State No. 015 Sec20, T22S, R37E (UL J, 40 Acres) 30-025-42363

DHC-4737-A

Pools: Blinebry Oil and Gas (Oil) (6660)

Tubb Oil and Gas (Oil) (60240)

Drinkard (19190) Wantz; Abo (62700)

Encore M State No. 016 Sec 29, T22S, R37E (UL B, 40 Acres) 30-025-42391

Pools: Blinebry Oil and Gas (Oil) (6660)

Tubb Oil and Gas (Oil) (60240)

Drinkard (19190) Wantz; Abo (62700)

Encore M State No. 018 Sec 20, T22S, R37E (UL O, 40 Acres) 30-025-42392

DHC-4735-A

Pools: Blinebry Oil and Gas (Oil) (6660)

Tubb Oil and Gas (Oil) (60240)

Drinkard (19190) Wantz; Abo (62700)

Encore M State No. 019 Sec 20, T22S, R37E (UL I, 40 Acres) 30-025-42779

Pool: Wildcat Devonian (WC - 025 G04 S2237201)

Encore M State No. 020 Sec 20, T22S, R37E (UL G, 40 Acres) 30-025-43656

DHC-4814

Pools: Blinebry Oil and Gas (Oil) (6660)

Tubb Oil and Gas (Oil) (60240)

Drinkard (19190) Wantz;Abo (62700)

The following is a Fee Lease:

Encore M 21 Fee No. 001 Sec 21, T22S, R37E (UL L, 40 Acres) 30-025-43444

DHC-4799-0

Pools: Blinebry Oil and Gas (Oil) (6660)

Tubb Oil and Gas (Oil) (60240)

Drinkard (19190) Wantz;Abo (62700)