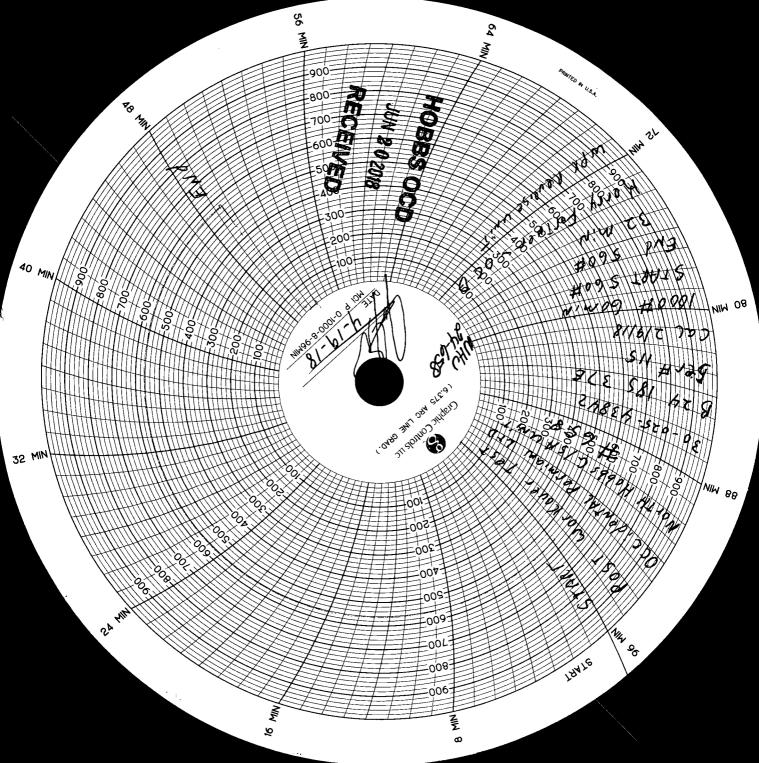

| Submit 1 Copy To Appropriate District State of New Mexico                                                                                                                                                                                                                                                                                                                                                                                                                                                                                                                                                                                                                                                                                                                                                                                                                                                                                                                                                                                                                                                                                                                                                                                                                                                                                                                                                                                                                                                                                                                                                                                                                                                                                                                                                                                                                                                                                                                                                                                                                                                                            | Form C-103                                                          |  |  |  |  |  |  |
|--------------------------------------------------------------------------------------------------------------------------------------------------------------------------------------------------------------------------------------------------------------------------------------------------------------------------------------------------------------------------------------------------------------------------------------------------------------------------------------------------------------------------------------------------------------------------------------------------------------------------------------------------------------------------------------------------------------------------------------------------------------------------------------------------------------------------------------------------------------------------------------------------------------------------------------------------------------------------------------------------------------------------------------------------------------------------------------------------------------------------------------------------------------------------------------------------------------------------------------------------------------------------------------------------------------------------------------------------------------------------------------------------------------------------------------------------------------------------------------------------------------------------------------------------------------------------------------------------------------------------------------------------------------------------------------------------------------------------------------------------------------------------------------------------------------------------------------------------------------------------------------------------------------------------------------------------------------------------------------------------------------------------------------------------------------------------------------------------------------------------------------|---------------------------------------------------------------------|--|--|--|--|--|--|
| District I – (575) 393-6161<br>Energy, Minerals and Natural Resources<br>1625 N. French Dr., Hobbs, NM 88240<br>District II – (575) 749-757 (1997) (1997) (1997) (1997) (1997) (1997) (1997) (1997) (1997) (1997) (1997) (1997) (1997) (1997) (1997) (1997) (1997) (1997) (1997) (1997) (1997) (1997) (1997) (1997) (1997) (1997) (1997) (1997) (1997) (1997) (1997) (1997) (1997) (1997) (1997) (1997) (1997) (1997) (1997) (1997) (1997) (1997) (1997) (1997) (1997) (1997) (1997) (1997) (1997) (1997) (1997) (1997) (1997) (1997) (1997) (1997) (1997) (1997) (1997) (1997) (1997) (1997) (1997) (1997) (1997) (1997) (1997) (1997) (1997) (1997) (1997) (1997) (1997) (1997) (1997) (1997) (1997) (1997) (1997) (1997) (1997) (1997) (1997) (1997) (1997) (1997) (1997) (1997) (1997) (1997) (1997) (1997) (1997) (1997) (1997) (1997) (1997) (1997) (1997) (1997) (1997) (1997) (1997) (1997) (1997) (1997) (1997) (1997) (1997) (1997) (1997) (1997) (1997) (1997) (1997) (1997) (1997) (1997) (1997) (1997) (1997) (1997) (1997) (1997) (1997) (1997) (1997) (1997) (1997) (1997) (1997) (1997) (1997) (1997) (1997) (1997) (1997) (1997) (1997) (1997) (1997) (1997) (1997) (1997) (1997) (1997) (1997) (1997) (1997) (1997) (1997) (1997) (1997) (1997) (1997) (1997) (1997) (1997) (1997) (1997) (1997) (1997) (1997) (1997) (1997) (1997) (1997) (1997) (1997) (1997) (1997) (1997) (1997) (1997) (1997) (1997) (1997) (1997) (1997) (1997) (1997) (1997) (1997) (1997) (1997) (1997) (1997) (1997) (1997) (1997) (1997) (1997) (1997) (1997) (1997) (1997) (1997) (1997) (1997) (1997) (1997) (1997) (1997) (1997) (1997) (1997) (1997) (1997) (1997) (1997) (1997) (1997) (1997) (1997) (1997) (1997) (1997) (1997) (1997) (1997) (1997) (1997) (1997) (1997) (1997) (1997) (1997) (1997) (1997) (1997) (1997) (1997) (1997) (1997) (1997) (1997) (1997) (1997) (1997) (1997) (1997) (1997) (1997) (1997) (1997) (1997) (1997) (1997) (1997) (1997) (1997) (1997) (1997) (1997) (1997) (1997) (1997) (1997) (1997) (1997) (1997) (1997) (1997) (1997) (1997) (1997) (1997) (1997) (1997) (1997) (1997) (1997) (1997) ( | Revised July 18, 2013<br>WELL API NO.                               |  |  |  |  |  |  |
| 811 S. First St., Anten Andrew 210° OIL CONSERVATION DIVISION                                                                                                                                                                                                                                                                                                                                                                                                                                                                                                                                                                                                                                                                                                                                                                                                                                                                                                                                                                                                                                                                                                                                                                                                                                                                                                                                                                                                                                                                                                                                                                                                                                                                                                                                                                                                                                                                                                                                                                                                                                                                        | 30-025-43842<br>5. Indicate Type of Lease                           |  |  |  |  |  |  |
| District III - (505) 334-6178<br>1000 Rio Brazos Rd., Aztee NAS 7419018<br>1000 Rio Brazos Rd., Aztee NAS 7419018                                                                                                                                                                                                                                                                                                                                                                                                                                                                                                                                                                                                                                                                                                                                                                                                                                                                                                                                                                                                                                                                                                                                                                                                                                                                                                                                                                                                                                                                                                                                                                                                                                                                                                                                                                                                                                                                                                                                                                                                                    | STATE STATE                                                         |  |  |  |  |  |  |
| 1000 Rio Brazos Rd., Azrea, NMST 2018         Santa Fe, NM 87505           District IV - (505) 476-1151         Santa Fe, NM 87505           1220 S. St. Francis Dr., Santa Fe, NM                                                                                                                                                                                                                                                                                                                                                                                                                                                                                                                                                                                                                                                                                                                                                                                                                                                                                                                                                                                                                                                                                                                                                                                                                                                                                                                                                                                                                                                                                                                                                                                                                                                                                                                                                                                                                                                                                                                                                   | 6. State Oil & Gas Lease No.                                        |  |  |  |  |  |  |
| 87505                                                                                                                                                                                                                                                                                                                                                                                                                                                                                                                                                                                                                                                                                                                                                                                                                                                                                                                                                                                                                                                                                                                                                                                                                                                                                                                                                                                                                                                                                                                                                                                                                                                                                                                                                                                                                                                                                                                                                                                                                                                                                                                                | 7. Lease Name or Unit Agreement Name                                |  |  |  |  |  |  |
| (DO NOT USE THIS FORM FOR PROPOSALS TO DRILL OR TO DEEPEN OR PLUG BACK TO A<br>DIFFERENT RESERVOIR. USE "APPLICATION FOR PERMIT" (FORM C-101) FOR SUCH<br>PROPOSALS.)                                                                                                                                                                                                                                                                                                                                                                                                                                                                                                                                                                                                                                                                                                                                                                                                                                                                                                                                                                                                                                                                                                                                                                                                                                                                                                                                                                                                                                                                                                                                                                                                                                                                                                                                                                                                                                                                                                                                                                | North Hobbs G/SA Unit                                               |  |  |  |  |  |  |
| 1. Type of Well: Oil Well Gas Well Other Injector                                                                                                                                                                                                                                                                                                                                                                                                                                                                                                                                                                                                                                                                                                                                                                                                                                                                                                                                                                                                                                                                                                                                                                                                                                                                                                                                                                                                                                                                                                                                                                                                                                                                                                                                                                                                                                                                                                                                                                                                                                                                                    | 8. Well Number 658                                                  |  |  |  |  |  |  |
| 2. Name of Operator<br>Occidental Permian LTD                                                                                                                                                                                                                                                                                                                                                                                                                                                                                                                                                                                                                                                                                                                                                                                                                                                                                                                                                                                                                                                                                                                                                                                                                                                                                                                                                                                                                                                                                                                                                                                                                                                                                                                                                                                                                                                                                                                                                                                                                                                                                        | 9. OGRID Number<br>157984                                           |  |  |  |  |  |  |
| 3. Address of Operator                                                                                                                                                                                                                                                                                                                                                                                                                                                                                                                                                                                                                                                                                                                                                                                                                                                                                                                                                                                                                                                                                                                                                                                                                                                                                                                                                                                                                                                                                                                                                                                                                                                                                                                                                                                                                                                                                                                                                                                                                                                                                                               | 10. Pool name or Wildcat                                            |  |  |  |  |  |  |
| PO Box 4294 Houston, TX 77210                                                                                                                                                                                                                                                                                                                                                                                                                                                                                                                                                                                                                                                                                                                                                                                                                                                                                                                                                                                                                                                                                                                                                                                                                                                                                                                                                                                                                                                                                                                                                                                                                                                                                                                                                                                                                                                                                                                                                                                                                                                                                                        | Hobbs; Grayburg - San Andres                                        |  |  |  |  |  |  |
| 4. Well Location<br>Unit Letter B : 160 feet from the N line and                                                                                                                                                                                                                                                                                                                                                                                                                                                                                                                                                                                                                                                                                                                                                                                                                                                                                                                                                                                                                                                                                                                                                                                                                                                                                                                                                                                                                                                                                                                                                                                                                                                                                                                                                                                                                                                                                                                                                                                                                                                                     | 2199 feet from the E line                                           |  |  |  |  |  |  |
| Section 24 Township 18S Range 37E                                                                                                                                                                                                                                                                                                                                                                                                                                                                                                                                                                                                                                                                                                                                                                                                                                                                                                                                                                                                                                                                                                                                                                                                                                                                                                                                                                                                                                                                                                                                                                                                                                                                                                                                                                                                                                                                                                                                                                                                                                                                                                    | NMPM County Lea                                                     |  |  |  |  |  |  |
| 11. Elevation (Show whether DR, RKB, RT, GR, et<br>3675' GL                                                                                                                                                                                                                                                                                                                                                                                                                                                                                                                                                                                                                                                                                                                                                                                                                                                                                                                                                                                                                                                                                                                                                                                                                                                                                                                                                                                                                                                                                                                                                                                                                                                                                                                                                                                                                                                                                                                                                                                                                                                                          | · · · · · · · · · · · · · · · · · · ·                               |  |  |  |  |  |  |
|                                                                                                                                                                                                                                                                                                                                                                                                                                                                                                                                                                                                                                                                                                                                                                                                                                                                                                                                                                                                                                                                                                                                                                                                                                                                                                                                                                                                                                                                                                                                                                                                                                                                                                                                                                                                                                                                                                                                                                                                                                                                                                                                      |                                                                     |  |  |  |  |  |  |
| 12. Check Appropriate Box to Indicate Nature of Notice                                                                                                                                                                                                                                                                                                                                                                                                                                                                                                                                                                                                                                                                                                                                                                                                                                                                                                                                                                                                                                                                                                                                                                                                                                                                                                                                                                                                                                                                                                                                                                                                                                                                                                                                                                                                                                                                                                                                                                                                                                                                               | e, Report or Other Data                                             |  |  |  |  |  |  |
|                                                                                                                                                                                                                                                                                                                                                                                                                                                                                                                                                                                                                                                                                                                                                                                                                                                                                                                                                                                                                                                                                                                                                                                                                                                                                                                                                                                                                                                                                                                                                                                                                                                                                                                                                                                                                                                                                                                                                                                                                                                                                                                                      | BSEQUENT REPORT OF:                                                 |  |  |  |  |  |  |
| PERFORM REMEDIAL WORK  PLUG AND ABANDON  REMEDIAL WOR TEMPORARILY ABANDON  CHANGE PLANS COMMENCE D                                                                                                                                                                                                                                                                                                                                                                                                                                                                                                                                                                                                                                                                                                                                                                                                                                                                                                                                                                                                                                                                                                                                                                                                                                                                                                                                                                                                                                                                                                                                                                                                                                                                                                                                                                                                                                                                                                                                                                                                                                   | DRK     X     ALTERING CASING       RILLING OPNS.     P AND A     I |  |  |  |  |  |  |
| PULL OR ALTER CASING                                                                                                                                                                                                                                                                                                                                                                                                                                                                                                                                                                                                                                                                                                                                                                                                                                                                                                                                                                                                                                                                                                                                                                                                                                                                                                                                                                                                                                                                                                                                                                                                                                                                                                                                                                                                                                                                                                                                                                                                                                                                                                                 |                                                                     |  |  |  |  |  |  |
|                                                                                                                                                                                                                                                                                                                                                                                                                                                                                                                                                                                                                                                                                                                                                                                                                                                                                                                                                                                                                                                                                                                                                                                                                                                                                                                                                                                                                                                                                                                                                                                                                                                                                                                                                                                                                                                                                                                                                                                                                                                                                                                                      |                                                                     |  |  |  |  |  |  |
|                                                                                                                                                                                                                                                                                                                                                                                                                                                                                                                                                                                                                                                                                                                                                                                                                                                                                                                                                                                                                                                                                                                                                                                                                                                                                                                                                                                                                                                                                                                                                                                                                                                                                                                                                                                                                                                                                                                                                                                                                                                                                                                                      | П                                                                   |  |  |  |  |  |  |
| 13. Describe proposed or completed operations. (Clearly state all pertinent details, a                                                                                                                                                                                                                                                                                                                                                                                                                                                                                                                                                                                                                                                                                                                                                                                                                                                                                                                                                                                                                                                                                                                                                                                                                                                                                                                                                                                                                                                                                                                                                                                                                                                                                                                                                                                                                                                                                                                                                                                                                                               |                                                                     |  |  |  |  |  |  |
| of starting any proposed work). SEE RULE 19.15.7.14 NMAC. For Multiple Completions: Attach wellbore diagram of proposed completion or recompletion.                                                                                                                                                                                                                                                                                                                                                                                                                                                                                                                                                                                                                                                                                                                                                                                                                                                                                                                                                                                                                                                                                                                                                                                                                                                                                                                                                                                                                                                                                                                                                                                                                                                                                                                                                                                                                                                                                                                                                                                  |                                                                     |  |  |  |  |  |  |
| MIRU X NDWH X NUBOP.                                                                                                                                                                                                                                                                                                                                                                                                                                                                                                                                                                                                                                                                                                                                                                                                                                                                                                                                                                                                                                                                                                                                                                                                                                                                                                                                                                                                                                                                                                                                                                                                                                                                                                                                                                                                                                                                                                                                                                                                                                                                                                                 |                                                                     |  |  |  |  |  |  |
| POOH on/off tool x PKR x 132 jts tbg.                                                                                                                                                                                                                                                                                                                                                                                                                                                                                                                                                                                                                                                                                                                                                                                                                                                                                                                                                                                                                                                                                                                                                                                                                                                                                                                                                                                                                                                                                                                                                                                                                                                                                                                                                                                                                                                                                                                                                                                                                                                                                                |                                                                     |  |  |  |  |  |  |
| RIH 7" CIBP @ 4512'. x dump 5' cmt on CIBP.                                                                                                                                                                                                                                                                                                                                                                                                                                                                                                                                                                                                                                                                                                                                                                                                                                                                                                                                                                                                                                                                                                                                                                                                                                                                                                                                                                                                                                                                                                                                                                                                                                                                                                                                                                                                                                                                                                                                                                                                                                                                                          |                                                                     |  |  |  |  |  |  |
| RIH w/ 132 jts tbg @ 4305' x PKR @ 4316' x on/off tool.                                                                                                                                                                                                                                                                                                                                                                                                                                                                                                                                                                                                                                                                                                                                                                                                                                                                                                                                                                                                                                                                                                                                                                                                                                                                                                                                                                                                                                                                                                                                                                                                                                                                                                                                                                                                                                                                                                                                                                                                                                                                              |                                                                     |  |  |  |  |  |  |
| Ran MIT – Chart Attached.                                                                                                                                                                                                                                                                                                                                                                                                                                                                                                                                                                                                                                                                                                                                                                                                                                                                                                                                                                                                                                                                                                                                                                                                                                                                                                                                                                                                                                                                                                                                                                                                                                                                                                                                                                                                                                                                                                                                                                                                                                                                                                            |                                                                     |  |  |  |  |  |  |
| RD x NDBOP x NUWH.                                                                                                                                                                                                                                                                                                                                                                                                                                                                                                                                                                                                                                                                                                                                                                                                                                                                                                                                                                                                                                                                                                                                                                                                                                                                                                                                                                                                                                                                                                                                                                                                                                                                                                                                                                                                                                                                                                                                                                                                                                                                                                                   |                                                                     |  |  |  |  |  |  |
|                                                                                                                                                                                                                                                                                                                                                                                                                                                                                                                                                                                                                                                                                                                                                                                                                                                                                                                                                                                                                                                                                                                                                                                                                                                                                                                                                                                                                                                                                                                                                                                                                                                                                                                                                                                                                                                                                                                                                                                                                                                                                                                                      |                                                                     |  |  |  |  |  |  |
|                                                                                                                                                                                                                                                                                                                                                                                                                                                                                                                                                                                                                                                                                                                                                                                                                                                                                                                                                                                                                                                                                                                                                                                                                                                                                                                                                                                                                                                                                                                                                                                                                                                                                                                                                                                                                                                                                                                                                                                                                                                                                                                                      |                                                                     |  |  |  |  |  |  |
|                                                                                                                                                                                                                                                                                                                                                                                                                                                                                                                                                                                                                                                                                                                                                                                                                                                                                                                                                                                                                                                                                                                                                                                                                                                                                                                                                                                                                                                                                                                                                                                                                                                                                                                                                                                                                                                                                                                                                                                                                                                                                                                                      |                                                                     |  |  |  |  |  |  |
| Spud Date:   04/029/2018   Rig Release Date:   04/19/2                                                                                                                                                                                                                                                                                                                                                                                                                                                                                                                                                                                                                                                                                                                                                                                                                                                                                                                                                                                                                                                                                                                                                                                                                                                                                                                                                                                                                                                                                                                                                                                                                                                                                                                                                                                                                                                                                                                                                                                                                                                                               | 018                                                                 |  |  |  |  |  |  |
|                                                                                                                                                                                                                                                                                                                                                                                                                                                                                                                                                                                                                                                                                                                                                                                                                                                                                                                                                                                                                                                                                                                                                                                                                                                                                                                                                                                                                                                                                                                                                                                                                                                                                                                                                                                                                                                                                                                                                                                                                                                                                                                                      |                                                                     |  |  |  |  |  |  |
| I hereby certify that the information above is true and complete to the best of my knowled                                                                                                                                                                                                                                                                                                                                                                                                                                                                                                                                                                                                                                                                                                                                                                                                                                                                                                                                                                                                                                                                                                                                                                                                                                                                                                                                                                                                                                                                                                                                                                                                                                                                                                                                                                                                                                                                                                                                                                                                                                           | dge and belief.                                                     |  |  |  |  |  |  |
| Desil And                                                                                                                                                                                                                                                                                                                                                                                                                                                                                                                                                                                                                                                                                                                                                                                                                                                                                                                                                                                                                                                                                                                                                                                                                                                                                                                                                                                                                                                                                                                                                                                                                                                                                                                                                                                                                                                                                                                                                                                                                                                                                                                            |                                                                     |  |  |  |  |  |  |
| SIGNATURE TITLE Regulatory Specialist                                                                                                                                                                                                                                                                                                                                                                                                                                                                                                                                                                                                                                                                                                                                                                                                                                                                                                                                                                                                                                                                                                                                                                                                                                                                                                                                                                                                                                                                                                                                                                                                                                                                                                                                                                                                                                                                                                                                                                                                                                                                                                | DATE06/14/2018                                                      |  |  |  |  |  |  |
| Type or print name April Hood E-mail address: April_Hood@u                                                                                                                                                                                                                                                                                                                                                                                                                                                                                                                                                                                                                                                                                                                                                                                                                                                                                                                                                                                                                                                                                                                                                                                                                                                                                                                                                                                                                                                                                                                                                                                                                                                                                                                                                                                                                                                                                                                                                                                                                                                                           | Oxy.com PHONE: 713-366-5771                                         |  |  |  |  |  |  |
| For State Use Only Males ARA                                                                                                                                                                                                                                                                                                                                                                                                                                                                                                                                                                                                                                                                                                                                                                                                                                                                                                                                                                                                                                                                                                                                                                                                                                                                                                                                                                                                                                                                                                                                                                                                                                                                                                                                                                                                                                                                                                                                                                                                                                                                                                         | 1/2/2018                                                            |  |  |  |  |  |  |
| APPROVED BY: <u>TITLE</u> <u>TITLE</u> <u>TITLE</u>                                                                                                                                                                                                                                                                                                                                                                                                                                                                                                                                                                                                                                                                                                                                                                                                                                                                                                                                                                                                                                                                                                                                                                                                                                                                                                                                                                                                                                                                                                                                                                                                                                                                                                                                                                                                                                                                                                                                                                                                                                                                                  | DATE                                                                |  |  |  |  |  |  |
|                                                                                                                                                                                                                                                                                                                                                                                                                                                                                                                                                                                                                                                                                                                                                                                                                                                                                                                                                                                                                                                                                                                                                                                                                                                                                                                                                                                                                                                                                                                                                                                                                                                                                                                                                                                                                                                                                                                                                                                                                                                                                                                                      |                                                                     |  |  |  |  |  |  |