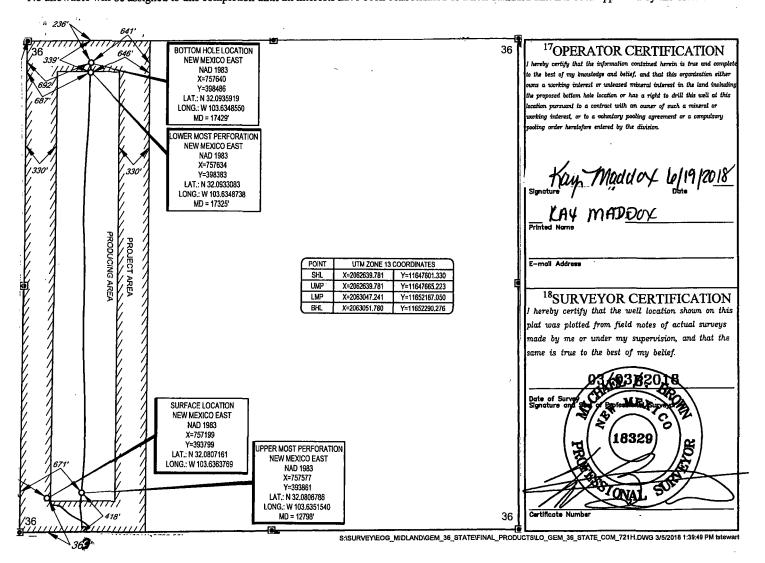

JUN 21 2018

**District Office** 

RECEIVED AMENDED REPORT

|                            |                                       | W                          | ELL LO          | CATION                              | AND ACRI                 | EAGE DEDIC             | ATION PLA     | Γ            |                          |  |
|----------------------------|---------------------------------------|----------------------------|-----------------|-------------------------------------|--------------------------|------------------------|---------------|--------------|--------------------------|--|
| <sup>1</sup> API Number    |                                       |                            |                 | <sup>2</sup> Pool Code              |                          | <sup>3</sup> Pool Name |               |              |                          |  |
| 30-025- <b>44568</b>       |                                       |                            | 9815            | 98158 . WC-025 G-09 S253236A; Upper |                          |                        |               |              | np                       |  |
| <sup>4</sup> Property Code |                                       | <sup>5</sup> Property Name |                 |                                     |                          |                        |               |              | <sup>6</sup> Well Number |  |
| 313191                     |                                       | GEM 36 STATE COM           |                 |                                     |                          |                        |               | ł            | #721H                    |  |
| OGRID No.                  |                                       | <sup>8</sup> Operator Name |                 |                                     |                          |                        |               |              | <sup>9</sup> Elevation   |  |
| 7377                       |                                       | EOG RESOURCES, INC.        |                 |                                     |                          |                        |               |              | 3342'                    |  |
|                            |                                       |                            | · · ·           |                                     | <sup>10</sup> Surface Lo | cation                 |               |              |                          |  |
| UL or lot no.              | Section                               | Township                   | Range           | Lot Idn                             | Feet from the            | North/South line       | Feet from the | East/West li | ne County                |  |
| M                          | 36                                    | 25-S                       | 32-E            | -                                   | 363'                     | SOUTH                  | 293'          | WEST         | LEA                      |  |
| <u> </u>                   | · · · · · · · · · · · · · · · · · · · | ·                          | <sup>11</sup> B | ottom Hole                          | Location If D            | ifferent From Sur      | face          |              |                          |  |
| UL or lot no.              | Section                               | Township                   | Range           | Lot Idn                             | Fast from the            | North/South line       | Feet from the | East/West I  | ne County                |  |
| D                          | 36                                    | 25-S                       | 32-E            | -                                   | 236                      | NORTH                  | 692'          | WEST         | LEA                      |  |