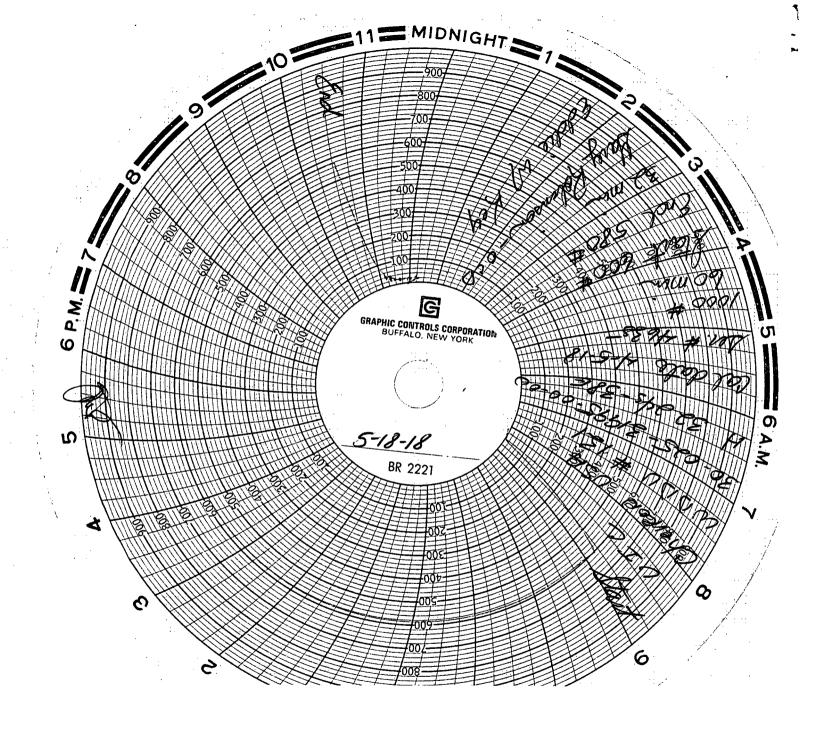

starting any proposed work). SEE RULE 19.15.7.14 NMAC. For Multiple Completions: Attach wellbore diagram of proposed completion or recompletion.

CHEVRON U.S.A. INC HAS CONDUCTED THE ANNUAL MIT TEST ON THE ABOVE WELL. CHART ATTACHED.

## **BRADENHEAD TEST REPORT**

| Operator Name  Chevron U.S.A, INC |                  |                |                                                                                                                                           |                 | 30                                    | <sup>3</sup> API Number 30025319950000 |                                       |                 |                |        |
|-----------------------------------|------------------|----------------|-------------------------------------------------------------------------------------------------------------------------------------------|-----------------|---------------------------------------|----------------------------------------|---------------------------------------|-----------------|----------------|--------|
| Property Name                     |                  |                |                                                                                                                                           |                 |                                       | Well No.                               |                                       |                 |                |        |
| WEST DOLLARHIDE DRINKARD UNIT 131 |                  |                |                                                                                                                                           |                 |                                       |                                        |                                       |                 |                |        |
| UL - Lot                          | Section          | Township       | 7. Surface Location           Township         Range         Feet from         N/S Line         Feet From         E/W Line         County |                 |                                       |                                        |                                       |                 |                |        |
| (H                                | 32               | 24             | 38                                                                                                                                        |                 | 2150                                  | /                                      | <b>(</b>                              | 850             | E              | LEA    |
|                                   | <u> </u>         |                |                                                                                                                                           |                 |                                       | Л                                      |                                       |                 |                |        |
| Well Status                       |                  |                |                                                                                                                                           |                 |                                       |                                        |                                       |                 |                |        |
| / Well                            | Status           |                | SHUT-PN                                                                                                                                   |                 | PRODUCING INT                         |                                        |                                       | DATE<br>5-19-18 |                |        |
|                                   | OPE              | N BRADEN       | HEAD AND INT                                                                                                                              | TERMEDIATE TO   | ) ATMOSPHER                           | RE INDI                                | VIDUALLY                              | FOR 15 MINUT    | ES EACH        |        |
| If bradenhead                     | flowed wat       | ter, check all | of the description                                                                                                                        | OBSI            | ERVED DAT                             | `A                                     |                                       |                 |                |        |
|                                   |                  | / (A)St        | irf-Interm                                                                                                                                | (B)Interm(1)-In | term(2)                               | (C)Inte                                | erm-Prod (D)Prod                      |                 | Csng (E)Tubing |        |
| Pressure                          |                  | _/             | 0                                                                                                                                         | 1/1             | 7                                     | •                                      | NA                                    |                 | 0              | 1400   |
| Flow Charac                       | <u>teristics</u> |                |                                                                                                                                           | 1               |                                       |                                        | 17/14                                 |                 |                |        |
| Puff                              |                  | ,              | 77 <b>©</b>                                                                                                                               | Y /             | N                                     |                                        | Y/N                                   |                 | Y              |        |
| Steady F                          |                  |                | Y760                                                                                                                                      | Y /             | · · · · · · · · · · · · · · · · · · · |                                        | Y / N                                 |                 | YIM            |        |
| Surge                             |                  |                | Y/®                                                                                                                                       |                 | N ×                                   |                                        | Y/N                                   |                 | Y (S)          |        |
| Down to no                        | -                |                | <b>O</b>                                                                                                                                  | Y /             |                                       |                                        | Y/N                                   |                 | Ø N            |        |
| Gas or (                          |                  |                | Y/(N)                                                                                                                                     | Y /             |                                       |                                        | Y/N                                   |                 | Y / (V)        |        |
| Water                             | <b>r</b><br>     |                | YON                                                                                                                                       | , <b>Y</b> /    | N A                                   |                                        | Y/N                                   |                 | YN             |        |
| If bradenhead                     | flowed wat       | ter, check all | of the description                                                                                                                        | ons that apply: |                                       | ÷.,                                    |                                       |                 |                |        |
| CLEAR                             |                  | FRE            | SH                                                                                                                                        | SALT            | Y                                     |                                        | SULFUR                                |                 | BLACK          |        |
| ·                                 |                  |                |                                                                                                                                           |                 | 1.0                                   |                                        | · · · · · · · · · · · · · · · · · · · |                 |                |        |
| Remarks:                          |                  |                |                                                                                                                                           |                 | 1.                                    | INJECT                                 | TING AT T                             | HIS TIME        | WTR,G          | AS,CO2 |
|                                   |                  |                |                                                                                                                                           |                 |                                       |                                        |                                       |                 |                |        |
|                                   |                  |                |                                                                                                                                           | •               |                                       |                                        |                                       |                 |                |        |
|                                   |                  |                |                                                                                                                                           |                 | *.                                    |                                        |                                       |                 |                |        |
|                                   |                  |                |                                                                                                                                           |                 |                                       |                                        |                                       |                 |                |        |
|                                   |                  |                |                                                                                                                                           |                 |                                       |                                        |                                       |                 |                |        |
| •                                 |                  |                |                                                                                                                                           | ,               |                                       |                                        |                                       |                 |                |        |
| <u> </u>                          |                  |                |                                                                                                                                           |                 | · · · · · · · · · · · · · · · · · · · |                                        |                                       |                 |                |        |
| Signature:                        |                  |                |                                                                                                                                           |                 |                                       | OIL CONSERVATION DIVISION              |                                       |                 |                |        |
| Printed name: La Quasse was t     |                  |                |                                                                                                                                           |                 | E                                     | Entered into RB                        | DMS                                   |                 |                |        |
| Title:                            | LCK              |                | <del> , o</del>                                                                                                                           |                 | 1 11 11                               |                                        | F                                     | Re-test         | $\Delta$       |        |
| E-mail Addr                       | ess: Lu          | VEQ C          | Charper                                                                                                                                   | com             | , s                                   |                                        |                                       |                 | MA             |        |
| Date: 5//                         | 18/18            |                | Phone:                                                                                                                                    | A A             | 432-2                                 | 70-83                                  | 189                                   |                 |                |        |
|                                   |                  |                | Witness:                                                                                                                                  | bry Ka          | ruson                                 | )                                      |                                       |                 | <i></i>        |        |
|                                   |                  |                | 7                                                                                                                                         |                 |                                       |                                        |                                       |                 |                |        |